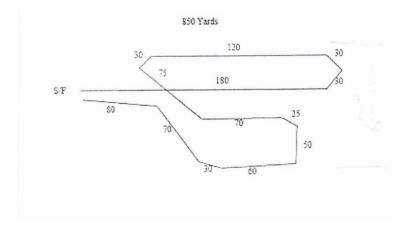

# COURSE PLAN -- 850 yards

Note: course plan is subject to change based on terrain or weather issues)