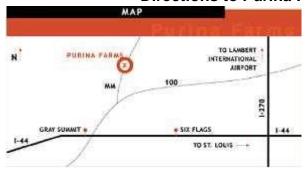

# **Directions to Purina Farms**

#### From St. Louis or Springfield, MO

Take I-44 to the Gray Summit exit (Highway 100). Go north and follow Hwy 100 until you spot Hwy MM and the Purina Farms sign (approximately 1/2 mile). Turn left onto Hwy. MM. Drive about one mile until you reach the Purina Farms Visitor's Center on your left. Turn left into Purina and pass thru the security checkpoint. Follow the signs to the field.

## From Kansas City

Take I-70 east to the Warrenton exit at Hwy. 47. Go south on Hwy. 47 for approximately 25 miles until you reach Hwy. 100 in Washington. Turn left onto Hwy. 100 and continue to I-44 (approximately 10 miles). Go east on I-44. Follow the directions above from Springfield.

**NOTE**: Although the field is completely fenced, it is also used as a pasture for cows and sheep during the week.

Go to <u>www.ASFA.org</u> for online Rulebook, Policies, Contacts, Clubs, Trial Schedules, Trial Results & much more.