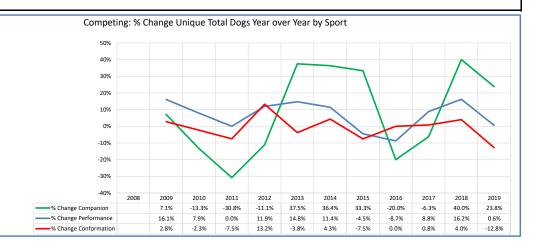

|        | Ibizan Hounds                                                        |                      |                          |                          |                                |                               |                                 |                                 |                                 |                                 |                                 |                          |                                 |                                                                                       |
|--------|----------------------------------------------------------------------|----------------------|--------------------------|--------------------------|--------------------------------|-------------------------------|---------------------------------|---------------------------------|---------------------------------|---------------------------------|---------------------------------|--------------------------|---------------------------------|---------------------------------------------------------------------------------------|
|        | Low Entry Breed                                                      |                      |                          |                          |                                |                               |                                 |                                 |                                 |                                 |                                 |                          |                                 |                                                                                       |
|        | Metric                                                               | 2008                 | 2009                     | 2010                     | 2011                           | 2012                          | 2013                            | 2014                            | 2015                            | 2016                            | 2017                            | 2018                     | 2019                            | Notes                                                                                 |
|        | Registered Litters                                                   | 23                   | 19                       | 14                       | 21                             | 25                            | 16                              | 19                              | 12                              | 19                              | 9                               | 20                       | 12                              | # AKC litters registered each year                                                    |
|        | Litter Complement                                                    | 159                  | 134                      | 77                       | 112                            | 132                           | 101                             | 102                             | 52                              | 123                             | 69                              | 104                      | 72                              | # Pups in each year's litters (known as the "Complement")                             |
|        | Average Complement                                                   | 6.91                 | 7.05                     | 5.50                     | 5.33                           | 5.28                          | 6.31                            | 5.37                            | 4.33                            | 6.47                            | 7.67                            | 5.20                     | 6.00                            | Average # of pups per litter                                                          |
|        | Individually Registered Pups (to date)                               | 130                  | 108                      | 66                       | 105                            | 117                           | 93                              | 90                              | 50                              | 121                             | 67                              | 100                      | 58                              | # Pups from each year's litters individually registered (to date)                     |
| S.     | Actual Return Rate (to date)                                         | 81.8%                | 80.6%                    | 85.7%                    | 93.8%                          | 88.6%                         | 92.1%                           | 88.2%                           | 96.2%                           | 98.4%                           | 97.1%                           | 96.2%                    | 80.6%                           | % Pups from each year's litters individually registered (to date)                     |
| Stai   | Limited Registrations (to date)                                      | 8                    | 9                        | 7                        | 5                              | 14                            | 8                               | 4                               | 1                               | 17                              | 14                              | 6                        | 5                               | # Limited Registrations from each year's litters (to date)                            |
| מ ו    | % Complement Registered Limited (to date)                            | 5.0%                 | 6.7%                     | 9.1%                     | 4.5%                           | 10.6%                         | 7.9%                            | 3.9%                            | 1.9%                            | 13.8%                           | 20.3%                           | 5.8%                     | 6.9%                            |                                                                                       |
| aren   | Revoked Limited (to date)                                            | -                    | 2                        | 3                        | -                              | 1                             | -                               | -                               | -                               | 3                               | 1                               | -                        |                                 | # Revoked Limited Dogs from each year's litters (to date)                             |
| Rele   | Litters from Revoked Limited (to date)                               | -                    | 2                        | 2                        | -                              | 1                             | -                               | -                               | -                               | 2                               | 1                               | -                        | -                               | Litters involving each year's Revoked Limited (to date)                               |
| _      | Complement Bitches Bred                                              | 16                   | 13                       | 9                        | 12                             | 11                            | 13                              | 12                              | 2                               | 1                               | -                               | -                        |                                 | Bitches from each year's litters that have been bred (to date)                        |
| דוננכו | Complement Dogs Bred                                                 | 8                    | 10                       | 6                        | 7                              | 8                             | 5                               | 6                               | 1                               | 9                               | -                               | -                        | -                               | Males from each year's litters that have been bred (to date)                          |
| :      | Total Complement Bred (to date)                                      | 24                   | 23                       | 15                       | 19                             | 19                            | 18                              | 18                              | 3                               | 10                              | -                               | -                        | -                               | Total from each year's litters that have been bred (to date)                          |
| 5      | % Complement Bred (to date)                                          | 15.1%                | 17.2%                    | 19.5%                    | 17.0%                          | 14.4%                         | 17.8%                           | 17.6%                           | 5.8%                            | 8.1%                            | 0.0%                            | 0.0%                     | 0.0%                            | % of each year's litters that have been bred (to date)                                |
| •      | Complement Bitches in Conformation                                   | 50                   | 40                       | 23                       | 37                             | 44                            | 44                              | 39                              | 27                              | 46                              | 24                              | 47                       | 8                               | # Bitches from each year's litters in Conformation (to date)                          |
|        | Complement Dogs in Conformation                                      | 37                   | 32                       | 17                       | 38                             | 46                            | 32                              | 31                              | 16                              | 42                              | 15                              | 29                       | 10                              | # Males from each year's litters in Conformation (to date)                            |
|        | Total Complement in Conformation (to date)                           | 87                   | 72                       | 40                       | 75                             | 90                            | 76                              | 70                              | 43                              | 88                              | 39                              | 76                       | 18                              | Total from each year's litters in Conformation (to date)                              |
| i      | % Complement in Conformation (to date)                               | 54.7%                | 53.7%                    | 51.9%                    | 67.0%                          | 68.2%                         | 75.2%                           | 68.6%                           | 82.7%                           | 71.5%                           | 56.5%                           | 73.1%                    | 25.0%                           | % of each year's litters in Conformation (to date)                                    |
|        | Total Complement in Companion (to date)                              | 2                    | 3                        | -                        | 7                              | 8                             | 9                               | 7                               | 6                               | 7                               | 2                               | 3                        | 1                               | Total from each year's litters in Companion (to date)                                 |
|        | % Complement in Companion (to date)                                  | 1.26%                | 2.24%                    | 0.00%                    | 6.25%                          | 6.06%                         | 8.91%                           | 6.86%                           | 11.54%                          | 5.69%                           | 2.90%                           | 2.88%                    | 1.39%                           | % of each year's litters in Companion (to date)                                       |
|        | Total Complement Placing in Performance (to date)                    | 44                   | 38                       | 20                       | 34                             | 55                            | 46                              | 36                              | 20                              | 66                              | 22                              | 35                       |                                 | Total from each year's litters placing in Performance (to date)                       |
|        | % Complement Placing in Performance (to date)                        | 27.7%                | 28.4%                    | 26.0%                    | 30.4%                          | 41.7%                         | 45.5%                           | 35.3%                           | 38.5%                           | 53.7%                           | 31.9%                           | 33.7%                    | 0.0%                            | % of each year's litters placing in Performance (to date)                             |
|        |                                                                      |                      |                          |                          |                                | <u> </u>                      |                                 | <u> </u>                        |                                 |                                 |                                 |                          |                                 |                                                                                       |
|        | AKC Dog Registrations                                                | 142                  | 104                      | 89                       | 93                             | 115                           | 92                              | 88                              | 67                              | 96                              | 77                              | 113                      | 69                              | # Registered from AKC Litters during each year                                        |
|        | FSS Registrations                                                    | -                    | -                        | -                        | -                              | -                             | -                               | -                               | -                               | -                               | -                               | -                        | -                               | # of FSS Dog Registrations each year                                                  |
|        | Conditional Registrations                                            | -                    | -                        | -                        | -                              | -                             | -                               | -                               | -                               | -                               | -                               | -                        | -                               | # of Conditional Registrations each year                                              |
|        | Open Registrations                                                   | - 4                  | - 1                      | - 2                      | - 3                            | - 4                           | -                               | - 5                             | -                               | - 13                            | -                               | -                        | -                               | # of Open Registrations each year # of Foreign-born Registrations each year           |
|        | Foreign Registrations Total Dogs Registered                          | 146                  | 105                      | 91                       | 96                             | 119                           | 95                              | 93                              | 74                              | 109                             | 4<br>81                         | 6<br>119                 |                                 | Total Dog Registrations each year                                                     |
| 200    | Total Dogs negistered                                                | 140                  | 103                      | 31                       | 90                             | 115                           | 93                              | 33                              | 74                              | 109                             | 01                              | 119                      | /1                              | Total Dog Registrations each year                                                     |
|        | Unique Bitches Bred (each year)                                      | 23                   | 19                       | 14                       | 21                             | 24                            | 16                              | 18                              | 12                              | 19                              | 9                               | 19                       |                                 | Unique # bitches bred each year                                                       |
| ,      | Unique Dogs Bred (each year)                                         | 20                   | 19                       | 13                       | 19                             | 22                            | 16                              | 17                              | 12                              | 17                              | 8                               | 20                       |                                 | Unique # males bred each year                                                         |
| 0      | Total Bred (each year)                                               | 43                   | 38                       | 27                       | 40                             | 46                            | 32                              | 35                              | 24                              | 36                              | 17                              | 39                       | 23                              | Unique # bred each year                                                               |
| 2      | Unique Bitches in Conformation (each year)                           | 144                  | 150                      | 147                      | 138                            | 148                           | 134                             | 149                             | 143                             | 138                             | 143                             | 153                      | 134                             | Unique # of bitches in Conformation each year                                         |
| 9      | Unique Dogs in Conformation (each year)                              | 108                  | 109                      | 106                      | 96                             | 117                           | 121                             | 117                             | 103                             | 108                             | 105                             | 105                      | 91                              | Unique # of males in Conformation each year                                           |
| í      | Total Unique in Conformation (each year)                             | 252                  | 259                      | 253                      | 234                            | 265                           | 255                             | 266                             | 246                             | 246                             | 248                             | 258                      |                                 | Unique # in Conformation each year                                                    |
| 5      | % Change Conformation                                                |                      | 2.8%                     | -2.3%                    | -7.5%                          | 13.2%                         | -3.8%                           | 4.3%                            | -7.5%                           | 0.0%                            | 0.8%                            | 4.0%                     | -12.8%                          | YOY % Change Conformation total dogs                                                  |
| 2      | Unique Bitches in Companion (each year)                              | 8                    | 6                        | 7                        | 5                              | 3                             | 7                               | 8                               | 10                              | 7                               | 9                               | 13                       |                                 | Unique # of bitches in Companion each year                                            |
|        | Unique Dogs in Companion (each year)                                 | 6                    | 9                        | 6                        | 4                              | 5                             | 4                               | 7                               | 10                              | 9                               | 6                               | 8                        |                                 | Unique # of males in Companion each year                                              |
| വള     | Total Unique in Companion (each year)                                | 14                   | 15                       | 13                       | 9                              | 8                             | 11                              | 15                              | 20                              | 16                              | 15                              | 21                       |                                 | Unique # in Companion each year                                                       |
|        | % Change Companion                                                   |                      | 7.1%                     | -13.3%                   | -30.8%                         | -11.1%                        | 37.5%                           | 36.4%                           | 33.3%                           | -20.0%                          | -6.3%                           | 40.0%                    | 23.8%                           | YOY % Change Companion total dogs                                                     |
|        | Unique Bitches Placing in Performance (each year)                    | 48                   | 52                       | 59                       | 66                             | 70                            | 79                              | 93                              | 84                              | 83                              | 81                              | 100                      | 108                             | Unique # of bitches placing in Performance each year                                  |
|        | Unique Dogs Placing in Performance (each year)                       | 39                   | 49                       | 50                       | 43                             | 52                            | 61                              | 63                              | 65                              | 53                              | 67                              | 72                       |                                 | Unique # of males placing in Performance each year                                    |
|        | Total Unique Placing in Performance (each year) % Change Performance | 87                   | 101<br>16.1%             | 109<br>7.9%              | 109<br>0.0%                    | 122<br>11.9%                  | 140<br>14.8%                    | 156<br>11.4%                    | 149<br>-4.5%                    | 136                             | 148<br>8.8%                     | 172                      |                                 | Unique # placing in Performance each year YOY % Change Performance total dogs placing |
|        |                                                                      |                      |                          |                          |                                | •                             |                                 |                                 |                                 | -8.7%                           |                                 | 16.2%                    |                                 | 101 / Gridinge i enformance total dogs placing                                        |
|        | % Change YOY                                                         | 2008                 | 2009                     | 2010                     | 2011                           | 2012                          | 2013                            | 2014                            | 2015                            | 2016                            | 2017                            | 2018                     | 2019                            |                                                                                       |
|        | Registered Litters                                                   | N/A                  | -17.4%                   | -26.3%                   | 50.0%                          | 19.0%                         | -36.0%                          | 18.8%                           | -36.8%                          | 58.3%                           | -52.6%                          | 122.2%                   | -40.0%                          | These %'s are calculated to show the change each year from the previous year.         |
|        | Litter Complement<br>Registered Dogs                                 | N/A<br>N/A           | -15.7%<br>-28.1%         | -42.5%<br>-13.3%         | 45.5%<br>5.5%                  | 17.9%<br>24.0%                | -23.5%<br>-20.2%                | 1.0%<br>0.0%                    | -49.0%<br>-20.4%                | 136.5%<br>47.3%                 | -43.9%<br>-25.7%                | 50.7%<br>46.9%           | -30.8%<br>-40.3%                |                                                                                       |
|        |                                                                      | 11//                 | -20.1/0                  | -13.3/0                  | J.J/0                          | 24.0/0                        |                                 | 0.0/0                           | -20.4/0                         | 47.3/0                          | -LJ.//0                         | 40.7/0                   | -40.3/0                         |                                                                                       |
|        |                                                                      | 2000                 | 2000                     | 2010                     | 2011                           | 2042                          | 2042                            | 2014                            | 2045                            | 2046                            | 204-                            | 2010                     | 2010                            |                                                                                       |
|        | % Change Relative 2008                                               | 2008                 | 2009                     | 2010                     | 2011                           | 2012                          | 2013                            | 2014                            | 2015                            | 2016                            | 2017                            | 2018                     | 2019                            |                                                                                       |
|        |                                                                      | 2008<br>0.0%<br>0.0% | 2009<br>-17.4%<br>-15.7% | 2010<br>-39.1%<br>-51.6% | <b>2011</b><br>-8.7%<br>-29.6% | <b>2012</b><br>8.7%<br>-17.0% | <b>2013</b><br>-30.4%<br>-36.5% | <b>2014</b><br>-17.4%<br>-35.8% | <b>2015</b><br>-47.8%<br>-67.3% | <b>2016</b><br>-17.4%<br>-22.6% | <b>2017</b><br>-60.9%<br>-56.6% | 2018<br>-13.0%<br>-34.6% | <b>2019</b><br>-47.8%<br>-54.7% | These %'s are calculated to show the change each year compared to 2008.               |