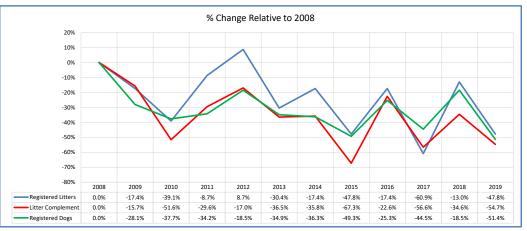

|        | Ibizan Hounds                                                        |                      |                          |                          |                                |                               |                                 |                                 |                                 |                                 |                                 |                          |                                 |                                                                                       |
|--------|----------------------------------------------------------------------|----------------------|--------------------------|--------------------------|--------------------------------|-------------------------------|---------------------------------|---------------------------------|---------------------------------|---------------------------------|---------------------------------|--------------------------|---------------------------------|---------------------------------------------------------------------------------------|
|        | Low Entry Breed                                                      |                      |                          |                          |                                |                               |                                 |                                 |                                 |                                 |                                 |                          |                                 |                                                                                       |
|        | Metric                                                               | 2008                 | 2009                     | 2010                     | 2011                           | 2012                          | 2013                            | 2014                            | 2015                            | 2016                            | 2017                            | 2018                     | 2019                            | Notes                                                                                 |
|        | Registered Litters                                                   | 23                   | 19                       | 14                       | 21                             | 25                            | 16                              | 19                              | 12                              | 19                              | 9                               | 20                       | 12                              | # AKC litters registered each year                                                    |
|        | Litter Complement                                                    | 159                  | 134                      | 77                       | 112                            | 132                           | 101                             | 102                             | 52                              | 123                             | 69                              | 104                      | 72                              | # Pups in each year's litters (known as the "Complement")                             |
|        | Average Complement                                                   | 6.91                 | 7.05                     | 5.50                     | 5.33                           | 5.28                          | 6.31                            | 5.37                            | 4.33                            | 6.47                            | 7.67                            | 5.20                     | 6.00                            | Average # of pups per litter                                                          |
|        | Individually Registered Pups (to date)                               | 130                  | 108                      | 66                       | 105                            | 117                           | 93                              | 90                              | 50                              | 121                             | 67                              | 100                      | 58                              | # Pups from each year's litters individually registered (to date)                     |
| S.     | Actual Return Rate (to date)                                         | 81.8%                | 80.6%                    | 85.7%                    | 93.8%                          | 88.6%                         | 92.1%                           | 88.2%                           | 96.2%                           | 98.4%                           | 97.1%                           | 96.2%                    | 80.6%                           | % Pups from each year's litters individually registered (to date)                     |
| Stai   | Limited Registrations (to date)                                      | 8                    | 9                        | 7                        | 5                              | 14                            | 8                               | 4                               | 1                               | 17                              | 14                              | 6                        | 5                               | # Limited Registrations from each year's litters (to date)                            |
| מ ו    | % Complement Registered Limited (to date)                            | 5.0%                 | 6.7%                     | 9.1%                     | 4.5%                           | 10.6%                         | 7.9%                            | 3.9%                            | 1.9%                            | 13.8%                           | 20.3%                           | 5.8%                     | 6.9%                            |                                                                                       |
| aren   | Revoked Limited (to date)                                            | -                    | 2                        | 3                        | -                              | 1                             | -                               | -                               | -                               | 3                               | 1                               | -                        |                                 | # Revoked Limited Dogs from each year's litters (to date)                             |
| Rele   | Litters from Revoked Limited (to date)                               | -                    | 2                        | 2                        | -                              | 1                             | -                               | -                               | -                               | 2                               | 1                               | -                        | -                               | Litters involving each year's Revoked Limited (to date)                               |
| _      | Complement Bitches Bred                                              | 16                   | 13                       | 9                        | 12                             | 11                            | 13                              | 12                              | 2                               | 1                               | -                               | -                        |                                 | Bitches from each year's litters that have been bred (to date)                        |
| דוננכו | Complement Dogs Bred                                                 | 8                    | 10                       | 6                        | 7                              | 8                             | 5                               | 6                               | 1                               | 9                               | -                               | -                        | -                               | Males from each year's litters that have been bred (to date)                          |
| :      | Total Complement Bred (to date)                                      | 24                   | 23                       | 15                       | 19                             | 19                            | 18                              | 18                              | 3                               | 10                              | -                               | -                        | -                               | Total from each year's litters that have been bred (to date)                          |
| 5      | % Complement Bred (to date)                                          | 15.1%                | 17.2%                    | 19.5%                    | 17.0%                          | 14.4%                         | 17.8%                           | 17.6%                           | 5.8%                            | 8.1%                            | 0.0%                            | 0.0%                     | 0.0%                            | % of each year's litters that have been bred (to date)                                |
| •      | Complement Bitches in Conformation                                   | 50                   | 40                       | 23                       | 37                             | 44                            | 44                              | 39                              | 27                              | 46                              | 24                              | 47                       | 8                               | # Bitches from each year's litters in Conformation (to date)                          |
|        | Complement Dogs in Conformation                                      | 37                   | 32                       | 17                       | 38                             | 46                            | 32                              | 31                              | 16                              | 42                              | 15                              | 29                       | 10                              | # Males from each year's litters in Conformation (to date)                            |
|        | Total Complement in Conformation (to date)                           | 87                   | 72                       | 40                       | 75                             | 90                            | 76                              | 70                              | 43                              | 88                              | 39                              | 76                       | 18                              | Total from each year's litters in Conformation (to date)                              |
| i      | % Complement in Conformation (to date)                               | 54.7%                | 53.7%                    | 51.9%                    | 67.0%                          | 68.2%                         | 75.2%                           | 68.6%                           | 82.7%                           | 71.5%                           | 56.5%                           | 73.1%                    | 25.0%                           | % of each year's litters in Conformation (to date)                                    |
|        | Total Complement in Companion (to date)                              | 2                    | 3                        | -                        | 7                              | 8                             | 9                               | 7                               | 6                               | 7                               | 2                               | 3                        | 1                               | Total from each year's litters in Companion (to date)                                 |
|        | % Complement in Companion (to date)                                  | 1.26%                | 2.24%                    | 0.00%                    | 6.25%                          | 6.06%                         | 8.91%                           | 6.86%                           | 11.54%                          | 5.69%                           | 2.90%                           | 2.88%                    | 1.39%                           | % of each year's litters in Companion (to date)                                       |
|        | Total Complement Placing in Performance (to date)                    | 44                   | 38                       | 20                       | 34                             | 55                            | 46                              | 36                              | 20                              | 66                              | 22                              | 35                       |                                 | Total from each year's litters placing in Performance (to date)                       |
|        | % Complement Placing in Performance (to date)                        | 27.7%                | 28.4%                    | 26.0%                    | 30.4%                          | 41.7%                         | 45.5%                           | 35.3%                           | 38.5%                           | 53.7%                           | 31.9%                           | 33.7%                    | 0.0%                            | % of each year's litters placing in Performance (to date)                             |
|        |                                                                      |                      |                          |                          |                                | <u> </u>                      |                                 | <u> </u>                        |                                 |                                 |                                 |                          |                                 |                                                                                       |
|        | AKC Dog Registrations                                                | 142                  | 104                      | 89                       | 93                             | 115                           | 92                              | 88                              | 67                              | 96                              | 77                              | 113                      | 69                              | # Registered from AKC Litters during each year                                        |
|        | FSS Registrations                                                    | -                    | -                        | -                        | -                              | -                             | -                               | -                               | -                               | -                               | -                               | -                        | -                               | # of FSS Dog Registrations each year                                                  |
|        | Conditional Registrations                                            | -                    | -                        | -                        | -                              | -                             | -                               | -                               | -                               | -                               | -                               | -                        | -                               | # of Conditional Registrations each year                                              |
|        | Open Registrations                                                   | - 4                  | - 1                      | - 2                      | - 3                            | - 4                           | -                               | - 5                             | -                               | - 13                            | -                               | -                        | -                               | # of Open Registrations each year # of Foreign-born Registrations each year           |
|        | Foreign Registrations Total Dogs Registered                          | 146                  | 105                      | 91                       | 96                             | 119                           | 95                              | 93                              | 74                              | 109                             | 4<br>81                         | 6<br>119                 |                                 | Total Dog Registrations each year                                                     |
| 200    | Total Dogs negistered                                                | 140                  | 103                      | 31                       | 90                             | 115                           | 93                              | 33                              | 74                              | 109                             | 01                              | 119                      | /1                              | Total Dog Registrations each year                                                     |
|        | Unique Bitches Bred (each year)                                      | 23                   | 19                       | 14                       | 21                             | 24                            | 16                              | 18                              | 12                              | 19                              | 9                               | 19                       |                                 | Unique # bitches bred each year                                                       |
| ,      | Unique Dogs Bred (each year)                                         | 20                   | 19                       | 13                       | 19                             | 22                            | 16                              | 17                              | 12                              | 17                              | 8                               | 20                       |                                 | Unique # males bred each year                                                         |
| 0      | Total Bred (each year)                                               | 43                   | 38                       | 27                       | 40                             | 46                            | 32                              | 35                              | 24                              | 36                              | 17                              | 39                       | 23                              | Unique # bred each year                                                               |
| 2      | Unique Bitches in Conformation (each year)                           | 144                  | 150                      | 147                      | 138                            | 148                           | 134                             | 149                             | 143                             | 138                             | 143                             | 153                      | 134                             | Unique # of bitches in Conformation each year                                         |
| 9      | Unique Dogs in Conformation (each year)                              | 108                  | 109                      | 106                      | 96                             | 117                           | 121                             | 117                             | 103                             | 108                             | 105                             | 105                      | 91                              | Unique # of males in Conformation each year                                           |
| í      | Total Unique in Conformation (each year)                             | 252                  | 259                      | 253                      | 234                            | 265                           | 255                             | 266                             | 246                             | 246                             | 248                             | 258                      |                                 | Unique # in Conformation each year                                                    |
| 5      | % Change Conformation                                                |                      | 2.8%                     | -2.3%                    | -7.5%                          | 13.2%                         | -3.8%                           | 4.3%                            | -7.5%                           | 0.0%                            | 0.8%                            | 4.0%                     | -12.8%                          | YOY % Change Conformation total dogs                                                  |
| 2      | Unique Bitches in Companion (each year)                              | 8                    | 6                        | 7                        | 5                              | 3                             | 7                               | 8                               | 10                              | 7                               | 9                               | 13                       |                                 | Unique # of bitches in Companion each year                                            |
|        | Unique Dogs in Companion (each year)                                 | 6                    | 9                        | 6                        | 4                              | 5                             | 4                               | 7                               | 10                              | 9                               | 6                               | 8                        |                                 | Unique # of males in Companion each year                                              |
| വള     | Total Unique in Companion (each year)                                | 14                   | 15                       | 13                       | 9                              | 8                             | 11                              | 15                              | 20                              | 16                              | 15                              | 21                       |                                 | Unique # in Companion each year                                                       |
|        | % Change Companion                                                   |                      | 7.1%                     | -13.3%                   | -30.8%                         | -11.1%                        | 37.5%                           | 36.4%                           | 33.3%                           | -20.0%                          | -6.3%                           | 40.0%                    | 23.8%                           | YOY % Change Companion total dogs                                                     |
|        | Unique Bitches Placing in Performance (each year)                    | 48                   | 52                       | 59                       | 66                             | 70                            | 79                              | 93                              | 84                              | 83                              | 81                              | 100                      | 108                             | Unique # of bitches placing in Performance each year                                  |
|        | Unique Dogs Placing in Performance (each year)                       | 39                   | 49                       | 50                       | 43                             | 52                            | 61                              | 63                              | 65                              | 53                              | 67                              | 72                       |                                 | Unique # of males placing in Performance each year                                    |
|        | Total Unique Placing in Performance (each year) % Change Performance | 87                   | 101<br>16.1%             | 109<br>7.9%              | 109<br>0.0%                    | 122<br>11.9%                  | 140<br>14.8%                    | 156<br>11.4%                    | 149<br>-4.5%                    | 136                             | 148<br>8.8%                     | 172                      |                                 | Unique # placing in Performance each year YOY % Change Performance total dogs placing |
|        |                                                                      |                      |                          |                          |                                | •                             |                                 |                                 |                                 | -8.7%                           |                                 | 16.2%                    |                                 | 101 / Gridinge i enformance total dogs placing                                        |
|        | % Change YOY                                                         | 2008                 | 2009                     | 2010                     | 2011                           | 2012                          | 2013                            | 2014                            | 2015                            | 2016                            | 2017                            | 2018                     | 2019                            |                                                                                       |
|        | Registered Litters                                                   | N/A                  | -17.4%                   | -26.3%                   | 50.0%                          | 19.0%                         | -36.0%                          | 18.8%                           | -36.8%                          | 58.3%                           | -52.6%                          | 122.2%                   | -40.0%                          | These %'s are calculated to show the change each year from the previous year.         |
|        | Litter Complement<br>Registered Dogs                                 | N/A<br>N/A           | -15.7%<br>-28.1%         | -42.5%<br>-13.3%         | 45.5%<br>5.5%                  | 17.9%<br>24.0%                | -23.5%<br>-20.2%                | 1.0%<br>0.0%                    | -49.0%<br>-20.4%                | 136.5%<br>47.3%                 | -43.9%<br>-25.7%                | 50.7%<br>46.9%           | -30.8%<br>-40.3%                |                                                                                       |
|        |                                                                      | 11//                 | -20.1/0                  | -13.3/0                  | J.J/0                          | 24.0/0                        |                                 | 0.0/0                           | -20.4/0                         | 47.3/0                          | -LJ.//0                         | 40.7/0                   | -40.3/0                         |                                                                                       |
|        |                                                                      | 2000                 | 2000                     | 2010                     | 2011                           | 2042                          | 2042                            | 2014                            | 2045                            | 2046                            | 204-                            | 2010                     | 2010                            |                                                                                       |
|        | % Change Relative 2008                                               | 2008                 | 2009                     | 2010                     | 2011                           | 2012                          | 2013                            | 2014                            | 2015                            | 2016                            | 2017                            | 2018                     | 2019                            |                                                                                       |
|        |                                                                      | 2008<br>0.0%<br>0.0% | 2009<br>-17.4%<br>-15.7% | 2010<br>-39.1%<br>-51.6% | <b>2011</b><br>-8.7%<br>-29.6% | <b>2012</b><br>8.7%<br>-17.0% | <b>2013</b><br>-30.4%<br>-36.5% | <b>2014</b><br>-17.4%<br>-35.8% | <b>2015</b><br>-47.8%<br>-67.3% | <b>2016</b><br>-17.4%<br>-22.6% | <b>2017</b><br>-60.9%<br>-56.6% | 2018<br>-13.0%<br>-34.6% | <b>2019</b><br>-47.8%<br>-54.7% | These %'s are calculated to show the change each year compared to 2008.               |