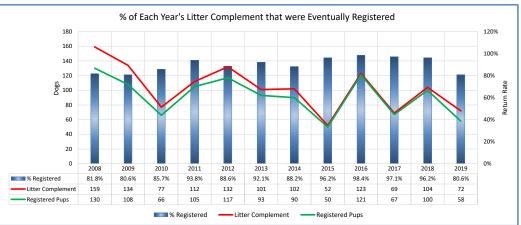

|        | Ibizan Hounds                                                        |                      |                          |                          |                                |                               |                                 |                                 |                                 |                                 |                                 |                          |                                 |                                                                                       |
|--------|----------------------------------------------------------------------|----------------------|--------------------------|--------------------------|--------------------------------|-------------------------------|---------------------------------|---------------------------------|---------------------------------|---------------------------------|---------------------------------|--------------------------|---------------------------------|---------------------------------------------------------------------------------------|
|        | Low Entry Breed                                                      |                      |                          |                          |                                |                               |                                 |                                 |                                 |                                 |                                 |                          |                                 |                                                                                       |
|        | Metric                                                               | 2008                 | 2009                     | 2010                     | 2011                           | 2012                          | 2013                            | 2014                            | 2015                            | 2016                            | 2017                            | 2018                     | 2019                            | Notes                                                                                 |
|        | Registered Litters                                                   | 23                   | 19                       | 14                       | 21                             | 25                            | 16                              | 19                              | 12                              | 19                              | 9                               | 20                       | 12                              | # AKC litters registered each year                                                    |
|        | Litter Complement                                                    | 159                  | 134                      | 77                       | 112                            | 132                           | 101                             | 102                             | 52                              | 123                             | 69                              | 104                      | 72                              | # Pups in each year's litters (known as the "Complement")                             |
|        | Average Complement                                                   | 6.91                 | 7.05                     | 5.50                     | 5.33                           | 5.28                          | 6.31                            | 5.37                            | 4.33                            | 6.47                            | 7.67                            | 5.20                     | 6.00                            | Average # of pups per litter                                                          |
|        | Individually Registered Pups (to date)                               | 130                  | 108                      | 66                       | 105                            | 117                           | 93                              | 90                              | 50                              | 121                             | 67                              | 100                      | 58                              | # Pups from each year's litters individually registered (to date)                     |
| S.     | Actual Return Rate (to date)                                         | 81.8%                | 80.6%                    | 85.7%                    | 93.8%                          | 88.6%                         | 92.1%                           | 88.2%                           | 96.2%                           | 98.4%                           | 97.1%                           | 96.2%                    | 80.6%                           | % Pups from each year's litters individually registered (to date)                     |
| Stai   | Limited Registrations (to date)                                      | 8                    | 9                        | 7                        | 5                              | 14                            | 8                               | 4                               | 1                               | 17                              | 14                              | 6                        | 5                               | # Limited Registrations from each year's litters (to date)                            |
| מ ו    | % Complement Registered Limited (to date)                            | 5.0%                 | 6.7%                     | 9.1%                     | 4.5%                           | 10.6%                         | 7.9%                            | 3.9%                            | 1.9%                            | 13.8%                           | 20.3%                           | 5.8%                     | 6.9%                            |                                                                                       |
| aren   | Revoked Limited (to date)                                            | -                    | 2                        | 3                        | -                              | 1                             | -                               | -                               | -                               | 3                               | 1                               | -                        |                                 | # Revoked Limited Dogs from each year's litters (to date)                             |
| Rele   | Litters from Revoked Limited (to date)                               | -                    | 2                        | 2                        | -                              | 1                             | -                               | -                               | -                               | 2                               | 1                               | -                        | -                               | Litters involving each year's Revoked Limited (to date)                               |
| _      | Complement Bitches Bred                                              | 16                   | 13                       | 9                        | 12                             | 11                            | 13                              | 12                              | 2                               | 1                               | -                               | -                        |                                 | Bitches from each year's litters that have been bred (to date)                        |
| דוננכו | Complement Dogs Bred                                                 | 8                    | 10                       | 6                        | 7                              | 8                             | 5                               | 6                               | 1                               | 9                               | -                               | -                        | -                               | Males from each year's litters that have been bred (to date)                          |
| :      | Total Complement Bred (to date)                                      | 24                   | 23                       | 15                       | 19                             | 19                            | 18                              | 18                              | 3                               | 10                              | -                               | -                        | -                               | Total from each year's litters that have been bred (to date)                          |
| 5      | % Complement Bred (to date)                                          | 15.1%                | 17.2%                    | 19.5%                    | 17.0%                          | 14.4%                         | 17.8%                           | 17.6%                           | 5.8%                            | 8.1%                            | 0.0%                            | 0.0%                     | 0.0%                            | % of each year's litters that have been bred (to date)                                |
| •      | Complement Bitches in Conformation                                   | 50                   | 40                       | 23                       | 37                             | 44                            | 44                              | 39                              | 27                              | 46                              | 24                              | 47                       | 8                               | # Bitches from each year's litters in Conformation (to date)                          |
|        | Complement Dogs in Conformation                                      | 37                   | 32                       | 17                       | 38                             | 46                            | 32                              | 31                              | 16                              | 42                              | 15                              | 29                       | 10                              | # Males from each year's litters in Conformation (to date)                            |
|        | Total Complement in Conformation (to date)                           | 87                   | 72                       | 40                       | 75                             | 90                            | 76                              | 70                              | 43                              | 88                              | 39                              | 76                       | 18                              | Total from each year's litters in Conformation (to date)                              |
| i      | % Complement in Conformation (to date)                               | 54.7%                | 53.7%                    | 51.9%                    | 67.0%                          | 68.2%                         | 75.2%                           | 68.6%                           | 82.7%                           | 71.5%                           | 56.5%                           | 73.1%                    | 25.0%                           | % of each year's litters in Conformation (to date)                                    |
|        | Total Complement in Companion (to date)                              | 2                    | 3                        | -                        | 7                              | 8                             | 9                               | 7                               | 6                               | 7                               | 2                               | 3                        | 1                               | Total from each year's litters in Companion (to date)                                 |
|        | % Complement in Companion (to date)                                  | 1.26%                | 2.24%                    | 0.00%                    | 6.25%                          | 6.06%                         | 8.91%                           | 6.86%                           | 11.54%                          | 5.69%                           | 2.90%                           | 2.88%                    | 1.39%                           | % of each year's litters in Companion (to date)                                       |
|        | Total Complement Placing in Performance (to date)                    | 44                   | 38                       | 20                       | 34                             | 55                            | 46                              | 36                              | 20                              | 66                              | 22                              | 35                       |                                 | Total from each year's litters placing in Performance (to date)                       |
|        | % Complement Placing in Performance (to date)                        | 27.7%                | 28.4%                    | 26.0%                    | 30.4%                          | 41.7%                         | 45.5%                           | 35.3%                           | 38.5%                           | 53.7%                           | 31.9%                           | 33.7%                    | 0.0%                            | % of each year's litters placing in Performance (to date)                             |
|        |                                                                      |                      |                          |                          |                                | <u> </u>                      |                                 | <u> </u>                        |                                 |                                 |                                 |                          |                                 |                                                                                       |
|        | AKC Dog Registrations                                                | 142                  | 104                      | 89                       | 93                             | 115                           | 92                              | 88                              | 67                              | 96                              | 77                              | 113                      | 69                              | # Registered from AKC Litters during each year                                        |
|        | FSS Registrations                                                    | -                    | -                        | -                        | -                              | -                             | -                               | -                               | -                               | -                               | -                               | -                        | -                               | # of FSS Dog Registrations each year                                                  |
|        | Conditional Registrations                                            | -                    | -                        | -                        | -                              | -                             | -                               | -                               | -                               | -                               | -                               | -                        | -                               | # of Conditional Registrations each year                                              |
|        | Open Registrations                                                   | - 4                  | - 1                      | - 2                      | - 3                            | - 4                           | -                               | - 5                             | -                               | - 13                            | -                               | -                        | -                               | # of Open Registrations each year # of Foreign-born Registrations each year           |
|        | Foreign Registrations Total Dogs Registered                          | 146                  | 105                      | 91                       | 96                             | 119                           | 95                              | 93                              | 74                              | 109                             | 4<br>81                         | 6<br>119                 |                                 | Total Dog Registrations each year                                                     |
| 200    | Total Dogs negistered                                                | 140                  | 103                      | 31                       | 90                             | 115                           | 93                              | 33                              | 74                              | 109                             | 01                              | 119                      | /1                              | Total Dog Registrations each year                                                     |
|        | Unique Bitches Bred (each year)                                      | 23                   | 19                       | 14                       | 21                             | 24                            | 16                              | 18                              | 12                              | 19                              | 9                               | 19                       |                                 | Unique # bitches bred each year                                                       |
| ,      | Unique Dogs Bred (each year)                                         | 20                   | 19                       | 13                       | 19                             | 22                            | 16                              | 17                              | 12                              | 17                              | 8                               | 20                       |                                 | Unique # males bred each year                                                         |
| 0      | Total Bred (each year)                                               | 43                   | 38                       | 27                       | 40                             | 46                            | 32                              | 35                              | 24                              | 36                              | 17                              | 39                       | 23                              | Unique # bred each year                                                               |
| 2      | Unique Bitches in Conformation (each year)                           | 144                  | 150                      | 147                      | 138                            | 148                           | 134                             | 149                             | 143                             | 138                             | 143                             | 153                      | 134                             | Unique # of bitches in Conformation each year                                         |
| 9      | Unique Dogs in Conformation (each year)                              | 108                  | 109                      | 106                      | 96                             | 117                           | 121                             | 117                             | 103                             | 108                             | 105                             | 105                      | 91                              | Unique # of males in Conformation each year                                           |
| í      | Total Unique in Conformation (each year)                             | 252                  | 259                      | 253                      | 234                            | 265                           | 255                             | 266                             | 246                             | 246                             | 248                             | 258                      |                                 | Unique # in Conformation each year                                                    |
| 5      | % Change Conformation                                                |                      | 2.8%                     | -2.3%                    | -7.5%                          | 13.2%                         | -3.8%                           | 4.3%                            | -7.5%                           | 0.0%                            | 0.8%                            | 4.0%                     | -12.8%                          | YOY % Change Conformation total dogs                                                  |
| 2      | Unique Bitches in Companion (each year)                              | 8                    | 6                        | 7                        | 5                              | 3                             | 7                               | 8                               | 10                              | 7                               | 9                               | 13                       |                                 | Unique # of bitches in Companion each year                                            |
|        | Unique Dogs in Companion (each year)                                 | 6                    | 9                        | 6                        | 4                              | 5                             | 4                               | 7                               | 10                              | 9                               | 6                               | 8                        |                                 | Unique # of males in Companion each year                                              |
| വള     | Total Unique in Companion (each year)                                | 14                   | 15                       | 13                       | 9                              | 8                             | 11                              | 15                              | 20                              | 16                              | 15                              | 21                       |                                 | Unique # in Companion each year                                                       |
|        | % Change Companion                                                   |                      | 7.1%                     | -13.3%                   | -30.8%                         | -11.1%                        | 37.5%                           | 36.4%                           | 33.3%                           | -20.0%                          | -6.3%                           | 40.0%                    | 23.8%                           | YOY % Change Companion total dogs                                                     |
|        | Unique Bitches Placing in Performance (each year)                    | 48                   | 52                       | 59                       | 66                             | 70                            | 79                              | 93                              | 84                              | 83                              | 81                              | 100                      | 108                             | Unique # of bitches placing in Performance each year                                  |
|        | Unique Dogs Placing in Performance (each year)                       | 39                   | 49                       | 50                       | 43                             | 52                            | 61                              | 63                              | 65                              | 53                              | 67                              | 72                       |                                 | Unique # of males placing in Performance each year                                    |
|        | Total Unique Placing in Performance (each year) % Change Performance | 87                   | 101<br>16.1%             | 109<br>7.9%              | 109<br>0.0%                    | 122<br>11.9%                  | 140<br>14.8%                    | 156<br>11.4%                    | 149<br>-4.5%                    | 136                             | 148<br>8.8%                     | 172                      |                                 | Unique # placing in Performance each year YOY % Change Performance total dogs placing |
|        |                                                                      |                      |                          |                          |                                | •                             |                                 |                                 |                                 | -8.7%                           |                                 | 16.2%                    |                                 | 101 / Gridinge i enformance total dogs placing                                        |
|        | % Change YOY                                                         | 2008                 | 2009                     | 2010                     | 2011                           | 2012                          | 2013                            | 2014                            | 2015                            | 2016                            | 2017                            | 2018                     | 2019                            |                                                                                       |
|        | Registered Litters                                                   | N/A                  | -17.4%                   | -26.3%                   | 50.0%                          | 19.0%                         | -36.0%                          | 18.8%                           | -36.8%                          | 58.3%                           | -52.6%                          | 122.2%                   | -40.0%                          | These %'s are calculated to show the change each year from the previous year.         |
|        | Litter Complement<br>Registered Dogs                                 | N/A<br>N/A           | -15.7%<br>-28.1%         | -42.5%<br>-13.3%         | 45.5%<br>5.5%                  | 17.9%<br>24.0%                | -23.5%<br>-20.2%                | 1.0%<br>0.0%                    | -49.0%<br>-20.4%                | 136.5%<br>47.3%                 | -43.9%<br>-25.7%                | 50.7%<br>46.9%           | -30.8%<br>-40.3%                |                                                                                       |
|        |                                                                      | 11//                 | -20.1/0                  | -13.3/0                  | J.J/0                          | 24.0/0                        |                                 | 0.0/0                           | -20.4/0                         | 47.3/0                          | -LJ.//0                         | 40.7/0                   | -40.3/0                         |                                                                                       |
|        |                                                                      | 2000                 | 2000                     | 2010                     | 2011                           | 2042                          | 2042                            | 2014                            | 2045                            | 2046                            | 204-                            | 2010                     | 2010                            |                                                                                       |
|        | % Change Relative 2008                                               | 2008                 | 2009                     | 2010                     | 2011                           | 2012                          | 2013                            | 2014                            | 2015                            | 2016                            | 2017                            | 2018                     | 2019                            |                                                                                       |
|        |                                                                      | 2008<br>0.0%<br>0.0% | 2009<br>-17.4%<br>-15.7% | 2010<br>-39.1%<br>-51.6% | <b>2011</b><br>-8.7%<br>-29.6% | <b>2012</b><br>8.7%<br>-17.0% | <b>2013</b><br>-30.4%<br>-36.5% | <b>2014</b><br>-17.4%<br>-35.8% | <b>2015</b><br>-47.8%<br>-67.3% | <b>2016</b><br>-17.4%<br>-22.6% | <b>2017</b><br>-60.9%<br>-56.6% | 2018<br>-13.0%<br>-34.6% | <b>2019</b><br>-47.8%<br>-54.7% | These %'s are calculated to show the change each year compared to 2008.               |