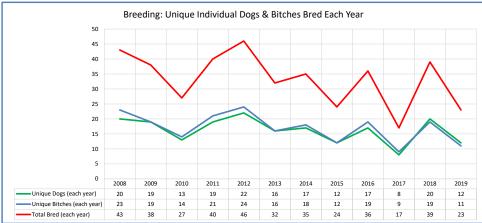

|        | Ibizan Hounds                                                        |                      |                          |                          |                                |                               |                                 |                                 |                                 |                                 |                                 |                          |                                 |                                                                                       |
|--------|----------------------------------------------------------------------|----------------------|--------------------------|--------------------------|--------------------------------|-------------------------------|---------------------------------|---------------------------------|---------------------------------|---------------------------------|---------------------------------|--------------------------|---------------------------------|---------------------------------------------------------------------------------------|
|        | Low Entry Breed                                                      |                      |                          |                          |                                |                               |                                 |                                 |                                 |                                 |                                 |                          |                                 |                                                                                       |
|        | Metric                                                               | 2008                 | 2009                     | 2010                     | 2011                           | 2012                          | 2013                            | 2014                            | 2015                            | 2016                            | 2017                            | 2018                     | 2019                            | Notes                                                                                 |
|        | Registered Litters                                                   | 23                   | 19                       | 14                       | 21                             | 25                            | 16                              | 19                              | 12                              | 19                              | 9                               | 20                       | 12                              | # AKC litters registered each year                                                    |
|        | Litter Complement                                                    | 159                  | 134                      | 77                       | 112                            | 132                           | 101                             | 102                             | 52                              | 123                             | 69                              | 104                      | 72                              | # Pups in each year's litters (known as the "Complement")                             |
|        | Average Complement                                                   | 6.91                 | 7.05                     | 5.50                     | 5.33                           | 5.28                          | 6.31                            | 5.37                            | 4.33                            | 6.47                            | 7.67                            | 5.20                     | 6.00                            | Average # of pups per litter                                                          |
|        | Individually Registered Pups (to date)                               | 130                  | 108                      | 66                       | 105                            | 117                           | 93                              | 90                              | 50                              | 121                             | 67                              | 100                      | 58                              | # Pups from each year's litters individually registered (to date)                     |
| S.     | Actual Return Rate (to date)                                         | 81.8%                | 80.6%                    | 85.7%                    | 93.8%                          | 88.6%                         | 92.1%                           | 88.2%                           | 96.2%                           | 98.4%                           | 97.1%                           | 96.2%                    | 80.6%                           | % Pups from each year's litters individually registered (to date)                     |
| Stai   | Limited Registrations (to date)                                      | 8                    | 9                        | 7                        | 5                              | 14                            | 8                               | 4                               | 1                               | 17                              | 14                              | 6                        | 5                               | # Limited Registrations from each year's litters (to date)                            |
| מ ו    | % Complement Registered Limited (to date)                            | 5.0%                 | 6.7%                     | 9.1%                     | 4.5%                           | 10.6%                         | 7.9%                            | 3.9%                            | 1.9%                            | 13.8%                           | 20.3%                           | 5.8%                     | 6.9%                            |                                                                                       |
| aren   | Revoked Limited (to date)                                            | -                    | 2                        | 3                        | -                              | 1                             | -                               | -                               | -                               | 3                               | 1                               | -                        |                                 | # Revoked Limited Dogs from each year's litters (to date)                             |
| Rele   | Litters from Revoked Limited (to date)                               | -                    | 2                        | 2                        | -                              | 1                             | -                               | -                               | -                               | 2                               | 1                               | -                        | -                               | Litters involving each year's Revoked Limited (to date)                               |
| _      | Complement Bitches Bred                                              | 16                   | 13                       | 9                        | 12                             | 11                            | 13                              | 12                              | 2                               | 1                               | -                               | -                        |                                 | Bitches from each year's litters that have been bred (to date)                        |
| דוננכו | Complement Dogs Bred                                                 | 8                    | 10                       | 6                        | 7                              | 8                             | 5                               | 6                               | 1                               | 9                               | -                               | -                        | -                               | Males from each year's litters that have been bred (to date)                          |
| :      | Total Complement Bred (to date)                                      | 24                   | 23                       | 15                       | 19                             | 19                            | 18                              | 18                              | 3                               | 10                              | -                               | -                        | -                               | Total from each year's litters that have been bred (to date)                          |
| 5      | % Complement Bred (to date)                                          | 15.1%                | 17.2%                    | 19.5%                    | 17.0%                          | 14.4%                         | 17.8%                           | 17.6%                           | 5.8%                            | 8.1%                            | 0.0%                            | 0.0%                     | 0.0%                            | % of each year's litters that have been bred (to date)                                |
| •      | Complement Bitches in Conformation                                   | 50                   | 40                       | 23                       | 37                             | 44                            | 44                              | 39                              | 27                              | 46                              | 24                              | 47                       | 8                               | # Bitches from each year's litters in Conformation (to date)                          |
|        | Complement Dogs in Conformation                                      | 37                   | 32                       | 17                       | 38                             | 46                            | 32                              | 31                              | 16                              | 42                              | 15                              | 29                       | 10                              | # Males from each year's litters in Conformation (to date)                            |
|        | Total Complement in Conformation (to date)                           | 87                   | 72                       | 40                       | 75                             | 90                            | 76                              | 70                              | 43                              | 88                              | 39                              | 76                       | 18                              | Total from each year's litters in Conformation (to date)                              |
| i      | % Complement in Conformation (to date)                               | 54.7%                | 53.7%                    | 51.9%                    | 67.0%                          | 68.2%                         | 75.2%                           | 68.6%                           | 82.7%                           | 71.5%                           | 56.5%                           | 73.1%                    | 25.0%                           | % of each year's litters in Conformation (to date)                                    |
|        | Total Complement in Companion (to date)                              | 2                    | 3                        | -                        | 7                              | 8                             | 9                               | 7                               | 6                               | 7                               | 2                               | 3                        | 1                               | Total from each year's litters in Companion (to date)                                 |
|        | % Complement in Companion (to date)                                  | 1.26%                | 2.24%                    | 0.00%                    | 6.25%                          | 6.06%                         | 8.91%                           | 6.86%                           | 11.54%                          | 5.69%                           | 2.90%                           | 2.88%                    | 1.39%                           | % of each year's litters in Companion (to date)                                       |
|        | Total Complement Placing in Performance (to date)                    | 44                   | 38                       | 20                       | 34                             | 55                            | 46                              | 36                              | 20                              | 66                              | 22                              | 35                       |                                 | Total from each year's litters placing in Performance (to date)                       |
|        | % Complement Placing in Performance (to date)                        | 27.7%                | 28.4%                    | 26.0%                    | 30.4%                          | 41.7%                         | 45.5%                           | 35.3%                           | 38.5%                           | 53.7%                           | 31.9%                           | 33.7%                    | 0.0%                            | % of each year's litters placing in Performance (to date)                             |
|        |                                                                      |                      |                          |                          |                                | <u> </u>                      |                                 | <u> </u>                        |                                 |                                 |                                 |                          |                                 |                                                                                       |
|        | AKC Dog Registrations                                                | 142                  | 104                      | 89                       | 93                             | 115                           | 92                              | 88                              | 67                              | 96                              | 77                              | 113                      | 69                              | # Registered from AKC Litters during each year                                        |
|        | FSS Registrations                                                    | -                    | -                        | -                        | -                              | -                             | -                               | -                               | -                               | -                               | -                               | -                        | -                               | # of FSS Dog Registrations each year                                                  |
|        | Conditional Registrations                                            | -                    | -                        | -                        | -                              | -                             | -                               | -                               | -                               | -                               | -                               | -                        | -                               | # of Conditional Registrations each year                                              |
|        | Open Registrations                                                   | - 4                  | - 1                      | - 2                      | - 3                            | - 4                           | -                               | - 5                             | -                               | - 13                            | -                               | -                        | -                               | # of Open Registrations each year # of Foreign-born Registrations each year           |
|        | Foreign Registrations Total Dogs Registered                          | 146                  | 105                      | 91                       | 96                             | 119                           | 95                              | 93                              | 74                              | 109                             | 4<br>81                         | 6<br>119                 |                                 | Total Dog Registrations each year                                                     |
| 200    | Total Dogs negistered                                                | 140                  | 103                      | 31                       | 90                             | 115                           | 93                              | 33                              | 74                              | 109                             | 01                              | 119                      | /1                              | Total Dog Registrations each year                                                     |
|        | Unique Bitches Bred (each year)                                      | 23                   | 19                       | 14                       | 21                             | 24                            | 16                              | 18                              | 12                              | 19                              | 9                               | 19                       |                                 | Unique # bitches bred each year                                                       |
| ,      | Unique Dogs Bred (each year)                                         | 20                   | 19                       | 13                       | 19                             | 22                            | 16                              | 17                              | 12                              | 17                              | 8                               | 20                       |                                 | Unique # males bred each year                                                         |
| 0      | Total Bred (each year)                                               | 43                   | 38                       | 27                       | 40                             | 46                            | 32                              | 35                              | 24                              | 36                              | 17                              | 39                       | 23                              | Unique # bred each year                                                               |
| 2      | Unique Bitches in Conformation (each year)                           | 144                  | 150                      | 147                      | 138                            | 148                           | 134                             | 149                             | 143                             | 138                             | 143                             | 153                      | 134                             | Unique # of bitches in Conformation each year                                         |
| 9      | Unique Dogs in Conformation (each year)                              | 108                  | 109                      | 106                      | 96                             | 117                           | 121                             | 117                             | 103                             | 108                             | 105                             | 105                      | 91                              | Unique # of males in Conformation each year                                           |
| í      | Total Unique in Conformation (each year)                             | 252                  | 259                      | 253                      | 234                            | 265                           | 255                             | 266                             | 246                             | 246                             | 248                             | 258                      |                                 | Unique # in Conformation each year                                                    |
| 5      | % Change Conformation                                                |                      | 2.8%                     | -2.3%                    | -7.5%                          | 13.2%                         | -3.8%                           | 4.3%                            | -7.5%                           | 0.0%                            | 0.8%                            | 4.0%                     | -12.8%                          | YOY % Change Conformation total dogs                                                  |
| 2      | Unique Bitches in Companion (each year)                              | 8                    | 6                        | 7                        | 5                              | 3                             | 7                               | 8                               | 10                              | 7                               | 9                               | 13                       |                                 | Unique # of bitches in Companion each year                                            |
|        | Unique Dogs in Companion (each year)                                 | 6                    | 9                        | 6                        | 4                              | 5                             | 4                               | 7                               | 10                              | 9                               | 6                               | 8                        |                                 | Unique # of males in Companion each year                                              |
| വള     | Total Unique in Companion (each year)                                | 14                   | 15                       | 13                       | 9                              | 8                             | 11                              | 15                              | 20                              | 16                              | 15                              | 21                       |                                 | Unique # in Companion each year                                                       |
|        | % Change Companion                                                   |                      | 7.1%                     | -13.3%                   | -30.8%                         | -11.1%                        | 37.5%                           | 36.4%                           | 33.3%                           | -20.0%                          | -6.3%                           | 40.0%                    | 23.8%                           | YOY % Change Companion total dogs                                                     |
|        | Unique Bitches Placing in Performance (each year)                    | 48                   | 52                       | 59                       | 66                             | 70                            | 79                              | 93                              | 84                              | 83                              | 81                              | 100                      | 108                             | Unique # of bitches placing in Performance each year                                  |
|        | Unique Dogs Placing in Performance (each year)                       | 39                   | 49                       | 50                       | 43                             | 52                            | 61                              | 63                              | 65                              | 53                              | 67                              | 72                       |                                 | Unique # of males placing in Performance each year                                    |
|        | Total Unique Placing in Performance (each year) % Change Performance | 87                   | 101<br>16.1%             | 109<br>7.9%              | 109<br>0.0%                    | 122<br>11.9%                  | 140<br>14.8%                    | 156<br>11.4%                    | 149<br>-4.5%                    | 136                             | 148<br>8.8%                     | 172                      |                                 | Unique # placing in Performance each year YOY % Change Performance total dogs placing |
|        |                                                                      |                      |                          |                          |                                | •                             |                                 |                                 |                                 | -8.7%                           |                                 | 16.2%                    |                                 | 101 / Gridinge i enformance total dogs placing                                        |
|        | % Change YOY                                                         | 2008                 | 2009                     | 2010                     | 2011                           | 2012                          | 2013                            | 2014                            | 2015                            | 2016                            | 2017                            | 2018                     | 2019                            |                                                                                       |
|        | Registered Litters                                                   | N/A                  | -17.4%                   | -26.3%                   | 50.0%                          | 19.0%                         | -36.0%                          | 18.8%                           | -36.8%                          | 58.3%                           | -52.6%                          | 122.2%                   | -40.0%                          | These %'s are calculated to show the change each year from the previous year.         |
|        | Litter Complement<br>Registered Dogs                                 | N/A<br>N/A           | -15.7%<br>-28.1%         | -42.5%<br>-13.3%         | 45.5%<br>5.5%                  | 17.9%<br>24.0%                | -23.5%<br>-20.2%                | 1.0%<br>0.0%                    | -49.0%<br>-20.4%                | 136.5%<br>47.3%                 | -43.9%<br>-25.7%                | 50.7%<br>46.9%           | -30.8%<br>-40.3%                |                                                                                       |
|        |                                                                      | 11//                 | -20.1/0                  | -13.3/0                  | J.J/0                          | 24.0/0                        |                                 | 0.0/0                           | -20.4/0                         | 47.3/0                          | -LJ.//0                         | 40.7/0                   | -40.3/0                         |                                                                                       |
|        |                                                                      | 2000                 | 2000                     | 2010                     | 2011                           | 2042                          | 2042                            | 2014                            | 2045                            | 2046                            | 204-                            | 2010                     | 2010                            |                                                                                       |
|        | % Change Relative 2008                                               | 2008                 | 2009                     | 2010                     | 2011                           | 2012                          | 2013                            | 2014                            | 2015                            | 2016                            | 2017                            | 2018                     | 2019                            |                                                                                       |
|        |                                                                      | 2008<br>0.0%<br>0.0% | 2009<br>-17.4%<br>-15.7% | 2010<br>-39.1%<br>-51.6% | <b>2011</b><br>-8.7%<br>-29.6% | <b>2012</b><br>8.7%<br>-17.0% | <b>2013</b><br>-30.4%<br>-36.5% | <b>2014</b><br>-17.4%<br>-35.8% | <b>2015</b><br>-47.8%<br>-67.3% | <b>2016</b><br>-17.4%<br>-22.6% | <b>2017</b><br>-60.9%<br>-56.6% | 2018<br>-13.0%<br>-34.6% | <b>2019</b><br>-47.8%<br>-54.7% | These %'s are calculated to show the change each year compared to 2008.               |