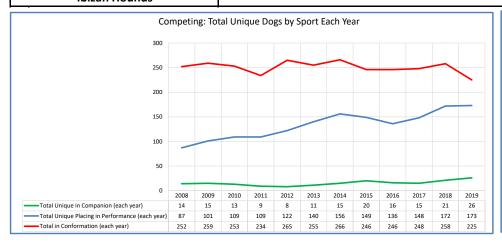

|        | Ibizan Hounds                                                        |                      |                          |                          |                                |                               |                                 |                                 |                                 |                                 |                                 |                          |                                 |                                                                                       |
|--------|----------------------------------------------------------------------|----------------------|--------------------------|--------------------------|--------------------------------|-------------------------------|---------------------------------|---------------------------------|---------------------------------|---------------------------------|---------------------------------|--------------------------|---------------------------------|---------------------------------------------------------------------------------------|
|        | Low Entry Breed                                                      |                      |                          |                          |                                |                               |                                 |                                 |                                 |                                 |                                 |                          |                                 |                                                                                       |
|        | Metric                                                               | 2008                 | 2009                     | 2010                     | 2011                           | 2012                          | 2013                            | 2014                            | 2015                            | 2016                            | 2017                            | 2018                     | 2019                            | Notes                                                                                 |
|        | Registered Litters                                                   | 23                   | 19                       | 14                       | 21                             | 25                            | 16                              | 19                              | 12                              | 19                              | 9                               | 20                       | 12                              | # AKC litters registered each year                                                    |
|        | Litter Complement                                                    | 159                  | 134                      | 77                       | 112                            | 132                           | 101                             | 102                             | 52                              | 123                             | 69                              | 104                      | 72                              | # Pups in each year's litters (known as the "Complement")                             |
|        | Average Complement                                                   | 6.91                 | 7.05                     | 5.50                     | 5.33                           | 5.28                          | 6.31                            | 5.37                            | 4.33                            | 6.47                            | 7.67                            | 5.20                     | 6.00                            | Average # of pups per litter                                                          |
|        | Individually Registered Pups (to date)                               | 130                  | 108                      | 66                       | 105                            | 117                           | 93                              | 90                              | 50                              | 121                             | 67                              | 100                      | 58                              | # Pups from each year's litters individually registered (to date)                     |
| S.     | Actual Return Rate (to date)                                         | 81.8%                | 80.6%                    | 85.7%                    | 93.8%                          | 88.6%                         | 92.1%                           | 88.2%                           | 96.2%                           | 98.4%                           | 97.1%                           | 96.2%                    | 80.6%                           | % Pups from each year's litters individually registered (to date)                     |
| Stai   | Limited Registrations (to date)                                      | 8                    | 9                        | 7                        | 5                              | 14                            | 8                               | 4                               | 1                               | 17                              | 14                              | 6                        | 5                               | # Limited Registrations from each year's litters (to date)                            |
| מ ו    | % Complement Registered Limited (to date)                            | 5.0%                 | 6.7%                     | 9.1%                     | 4.5%                           | 10.6%                         | 7.9%                            | 3.9%                            | 1.9%                            | 13.8%                           | 20.3%                           | 5.8%                     | 6.9%                            |                                                                                       |
| aren   | Revoked Limited (to date)                                            | -                    | 2                        | 3                        | -                              | 1                             | -                               | -                               | -                               | 3                               | 1                               | -                        |                                 | # Revoked Limited Dogs from each year's litters (to date)                             |
| Rele   | Litters from Revoked Limited (to date)                               | -                    | 2                        | 2                        | -                              | 1                             | -                               | -                               | -                               | 2                               | 1                               | -                        | -                               | Litters involving each year's Revoked Limited (to date)                               |
| _      | Complement Bitches Bred                                              | 16                   | 13                       | 9                        | 12                             | 11                            | 13                              | 12                              | 2                               | 1                               | -                               | -                        |                                 | Bitches from each year's litters that have been bred (to date)                        |
| דוננכו | Complement Dogs Bred                                                 | 8                    | 10                       | 6                        | 7                              | 8                             | 5                               | 6                               | 1                               | 9                               | -                               | -                        | -                               | Males from each year's litters that have been bred (to date)                          |
| :      | Total Complement Bred (to date)                                      | 24                   | 23                       | 15                       | 19                             | 19                            | 18                              | 18                              | 3                               | 10                              | -                               | -                        | -                               | Total from each year's litters that have been bred (to date)                          |
| 5      | % Complement Bred (to date)                                          | 15.1%                | 17.2%                    | 19.5%                    | 17.0%                          | 14.4%                         | 17.8%                           | 17.6%                           | 5.8%                            | 8.1%                            | 0.0%                            | 0.0%                     | 0.0%                            | % of each year's litters that have been bred (to date)                                |
| •      | Complement Bitches in Conformation                                   | 50                   | 40                       | 23                       | 37                             | 44                            | 44                              | 39                              | 27                              | 46                              | 24                              | 47                       | 8                               | # Bitches from each year's litters in Conformation (to date)                          |
|        | Complement Dogs in Conformation                                      | 37                   | 32                       | 17                       | 38                             | 46                            | 32                              | 31                              | 16                              | 42                              | 15                              | 29                       | 10                              | # Males from each year's litters in Conformation (to date)                            |
|        | Total Complement in Conformation (to date)                           | 87                   | 72                       | 40                       | 75                             | 90                            | 76                              | 70                              | 43                              | 88                              | 39                              | 76                       | 18                              | Total from each year's litters in Conformation (to date)                              |
| i      | % Complement in Conformation (to date)                               | 54.7%                | 53.7%                    | 51.9%                    | 67.0%                          | 68.2%                         | 75.2%                           | 68.6%                           | 82.7%                           | 71.5%                           | 56.5%                           | 73.1%                    | 25.0%                           | % of each year's litters in Conformation (to date)                                    |
|        | Total Complement in Companion (to date)                              | 2                    | 3                        | -                        | 7                              | 8                             | 9                               | 7                               | 6                               | 7                               | 2                               | 3                        | 1                               | Total from each year's litters in Companion (to date)                                 |
|        | % Complement in Companion (to date)                                  | 1.26%                | 2.24%                    | 0.00%                    | 6.25%                          | 6.06%                         | 8.91%                           | 6.86%                           | 11.54%                          | 5.69%                           | 2.90%                           | 2.88%                    | 1.39%                           | % of each year's litters in Companion (to date)                                       |
|        | Total Complement Placing in Performance (to date)                    | 44                   | 38                       | 20                       | 34                             | 55                            | 46                              | 36                              | 20                              | 66                              | 22                              | 35                       |                                 | Total from each year's litters placing in Performance (to date)                       |
|        | % Complement Placing in Performance (to date)                        | 27.7%                | 28.4%                    | 26.0%                    | 30.4%                          | 41.7%                         | 45.5%                           | 35.3%                           | 38.5%                           | 53.7%                           | 31.9%                           | 33.7%                    | 0.0%                            | % of each year's litters placing in Performance (to date)                             |
|        |                                                                      |                      |                          |                          |                                | <u> </u>                      |                                 | <u> </u>                        |                                 |                                 |                                 |                          |                                 |                                                                                       |
|        | AKC Dog Registrations                                                | 142                  | 104                      | 89                       | 93                             | 115                           | 92                              | 88                              | 67                              | 96                              | 77                              | 113                      | 69                              | # Registered from AKC Litters during each year                                        |
|        | FSS Registrations                                                    | -                    | -                        | -                        | -                              | -                             | -                               | -                               | -                               | -                               | -                               | -                        | -                               | # of FSS Dog Registrations each year                                                  |
|        | Conditional Registrations                                            | -                    | -                        | -                        | -                              | -                             | -                               | -                               | -                               | -                               | -                               | -                        | -                               | # of Conditional Registrations each year                                              |
|        | Open Registrations                                                   | - 4                  | - 1                      | - 2                      | - 3                            | - 4                           | -                               | - 5                             | -                               | - 13                            | -                               | -                        | -                               | # of Open Registrations each year # of Foreign-born Registrations each year           |
|        | Foreign Registrations Total Dogs Registered                          | 146                  | 105                      | 91                       | 96                             | 119                           | 95                              | 93                              | 74                              | 109                             | 4<br>81                         | 6<br>119                 |                                 | Total Dog Registrations each year                                                     |
| 200    | Total Dogs negistered                                                | 140                  | 103                      | 31                       | 90                             | 115                           | 93                              | 33                              | 74                              | 109                             | 01                              | 119                      | /1                              | Total Dog Registrations each year                                                     |
|        | Unique Bitches Bred (each year)                                      | 23                   | 19                       | 14                       | 21                             | 24                            | 16                              | 18                              | 12                              | 19                              | 9                               | 19                       |                                 | Unique # bitches bred each year                                                       |
| ,      | Unique Dogs Bred (each year)                                         | 20                   | 19                       | 13                       | 19                             | 22                            | 16                              | 17                              | 12                              | 17                              | 8                               | 20                       |                                 | Unique # males bred each year                                                         |
| 0      | Total Bred (each year)                                               | 43                   | 38                       | 27                       | 40                             | 46                            | 32                              | 35                              | 24                              | 36                              | 17                              | 39                       | 23                              | Unique # bred each year                                                               |
| 2      | Unique Bitches in Conformation (each year)                           | 144                  | 150                      | 147                      | 138                            | 148                           | 134                             | 149                             | 143                             | 138                             | 143                             | 153                      | 134                             | Unique # of bitches in Conformation each year                                         |
| 9      | Unique Dogs in Conformation (each year)                              | 108                  | 109                      | 106                      | 96                             | 117                           | 121                             | 117                             | 103                             | 108                             | 105                             | 105                      | 91                              | Unique # of males in Conformation each year                                           |
| í      | Total Unique in Conformation (each year)                             | 252                  | 259                      | 253                      | 234                            | 265                           | 255                             | 266                             | 246                             | 246                             | 248                             | 258                      |                                 | Unique # in Conformation each year                                                    |
| 5      | % Change Conformation                                                |                      | 2.8%                     | -2.3%                    | -7.5%                          | 13.2%                         | -3.8%                           | 4.3%                            | -7.5%                           | 0.0%                            | 0.8%                            | 4.0%                     | -12.8%                          | YOY % Change Conformation total dogs                                                  |
| 2      | Unique Bitches in Companion (each year)                              | 8                    | 6                        | 7                        | 5                              | 3                             | 7                               | 8                               | 10                              | 7                               | 9                               | 13                       |                                 | Unique # of bitches in Companion each year                                            |
|        | Unique Dogs in Companion (each year)                                 | 6                    | 9                        | 6                        | 4                              | 5                             | 4                               | 7                               | 10                              | 9                               | 6                               | 8                        |                                 | Unique # of males in Companion each year                                              |
| വള     | Total Unique in Companion (each year)                                | 14                   | 15                       | 13                       | 9                              | 8                             | 11                              | 15                              | 20                              | 16                              | 15                              | 21                       |                                 | Unique # in Companion each year                                                       |
|        | % Change Companion                                                   |                      | 7.1%                     | -13.3%                   | -30.8%                         | -11.1%                        | 37.5%                           | 36.4%                           | 33.3%                           | -20.0%                          | -6.3%                           | 40.0%                    | 23.8%                           | YOY % Change Companion total dogs                                                     |
|        | Unique Bitches Placing in Performance (each year)                    | 48                   | 52                       | 59                       | 66                             | 70                            | 79                              | 93                              | 84                              | 83                              | 81                              | 100                      | 108                             | Unique # of bitches placing in Performance each year                                  |
|        | Unique Dogs Placing in Performance (each year)                       | 39                   | 49                       | 50                       | 43                             | 52                            | 61                              | 63                              | 65                              | 53                              | 67                              | 72                       |                                 | Unique # of males placing in Performance each year                                    |
|        | Total Unique Placing in Performance (each year) % Change Performance | 87                   | 101<br>16.1%             | 109<br>7.9%              | 109<br>0.0%                    | 122<br>11.9%                  | 140<br>14.8%                    | 156<br>11.4%                    | 149<br>-4.5%                    | 136                             | 148<br>8.8%                     | 172                      |                                 | Unique # placing in Performance each year YOY % Change Performance total dogs placing |
|        |                                                                      |                      |                          |                          |                                | •                             |                                 |                                 |                                 | -8.7%                           |                                 | 16.2%                    |                                 | 101 / Gridinge i enformance total dogs placing                                        |
|        | % Change YOY                                                         | 2008                 | 2009                     | 2010                     | 2011                           | 2012                          | 2013                            | 2014                            | 2015                            | 2016                            | 2017                            | 2018                     | 2019                            |                                                                                       |
|        | Registered Litters                                                   | N/A                  | -17.4%                   | -26.3%                   | 50.0%                          | 19.0%                         | -36.0%                          | 18.8%                           | -36.8%                          | 58.3%                           | -52.6%                          | 122.2%                   | -40.0%                          | These %'s are calculated to show the change each year from the previous year.         |
|        | Litter Complement<br>Registered Dogs                                 | N/A<br>N/A           | -15.7%<br>-28.1%         | -42.5%<br>-13.3%         | 45.5%<br>5.5%                  | 17.9%<br>24.0%                | -23.5%<br>-20.2%                | 1.0%<br>0.0%                    | -49.0%<br>-20.4%                | 136.5%<br>47.3%                 | -43.9%<br>-25.7%                | 50.7%<br>46.9%           | -30.8%<br>-40.3%                |                                                                                       |
|        |                                                                      | 11//                 | -20.1/0                  | -13.3/0                  | J.J/0                          | 24.0/0                        |                                 | 0.0/0                           | -20.4/0                         | 47.3/0                          | -LJ.//0                         | 40.7/0                   | -40.3/0                         |                                                                                       |
|        |                                                                      | 2000                 | 2000                     | 2010                     | 2011                           | 2042                          | 2042                            | 2014                            | 2045                            | 2046                            | 204-                            | 2010                     | 2010                            |                                                                                       |
|        | % Change Relative 2008                                               | 2008                 | 2009                     | 2010                     | 2011                           | 2012                          | 2013                            | 2014                            | 2015                            | 2016                            | 2017                            | 2018                     | 2019                            |                                                                                       |
|        |                                                                      | 2008<br>0.0%<br>0.0% | 2009<br>-17.4%<br>-15.7% | 2010<br>-39.1%<br>-51.6% | <b>2011</b><br>-8.7%<br>-29.6% | <b>2012</b><br>8.7%<br>-17.0% | <b>2013</b><br>-30.4%<br>-36.5% | <b>2014</b><br>-17.4%<br>-35.8% | <b>2015</b><br>-47.8%<br>-67.3% | <b>2016</b><br>-17.4%<br>-22.6% | <b>2017</b><br>-60.9%<br>-56.6% | 2018<br>-13.0%<br>-34.6% | <b>2019</b><br>-47.8%<br>-54.7% | These %'s are calculated to show the change each year compared to 2008.               |