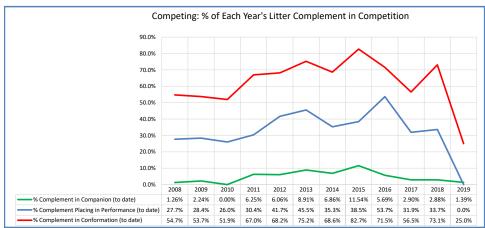

|        | Ibizan Hounds                                                        |                      |                          |                          |                                |                               |                                 |                                 |                                 |                                 |                                 |                          |                                 |                                                                                       |
|--------|----------------------------------------------------------------------|----------------------|--------------------------|--------------------------|--------------------------------|-------------------------------|---------------------------------|---------------------------------|---------------------------------|---------------------------------|---------------------------------|--------------------------|---------------------------------|---------------------------------------------------------------------------------------|
|        | Low Entry Breed                                                      |                      |                          |                          |                                |                               |                                 |                                 |                                 |                                 |                                 |                          |                                 |                                                                                       |
|        | Metric                                                               | 2008                 | 2009                     | 2010                     | 2011                           | 2012                          | 2013                            | 2014                            | 2015                            | 2016                            | 2017                            | 2018                     | 2019                            | Notes                                                                                 |
|        | Registered Litters                                                   | 23                   | 19                       | 14                       | 21                             | 25                            | 16                              | 19                              | 12                              | 19                              | 9                               | 20                       | 12                              | # AKC litters registered each year                                                    |
|        | Litter Complement                                                    | 159                  | 134                      | 77                       | 112                            | 132                           | 101                             | 102                             | 52                              | 123                             | 69                              | 104                      | 72                              | # Pups in each year's litters (known as the "Complement")                             |
|        | Average Complement                                                   | 6.91                 | 7.05                     | 5.50                     | 5.33                           | 5.28                          | 6.31                            | 5.37                            | 4.33                            | 6.47                            | 7.67                            | 5.20                     | 6.00                            | Average # of pups per litter                                                          |
|        | Individually Registered Pups (to date)                               | 130                  | 108                      | 66                       | 105                            | 117                           | 93                              | 90                              | 50                              | 121                             | 67                              | 100                      | 58                              | # Pups from each year's litters individually registered (to date)                     |
| S.     | Actual Return Rate (to date)                                         | 81.8%                | 80.6%                    | 85.7%                    | 93.8%                          | 88.6%                         | 92.1%                           | 88.2%                           | 96.2%                           | 98.4%                           | 97.1%                           | 96.2%                    | 80.6%                           | % Pups from each year's litters individually registered (to date)                     |
| Stai   | Limited Registrations (to date)                                      | 8                    | 9                        | 7                        | 5                              | 14                            | 8                               | 4                               | 1                               | 17                              | 14                              | 6                        | 5                               | # Limited Registrations from each year's litters (to date)                            |
| מ ו    | % Complement Registered Limited (to date)                            | 5.0%                 | 6.7%                     | 9.1%                     | 4.5%                           | 10.6%                         | 7.9%                            | 3.9%                            | 1.9%                            | 13.8%                           | 20.3%                           | 5.8%                     | 6.9%                            |                                                                                       |
| aren   | Revoked Limited (to date)                                            | -                    | 2                        | 3                        | -                              | 1                             | -                               | -                               | -                               | 3                               | 1                               | -                        |                                 | # Revoked Limited Dogs from each year's litters (to date)                             |
| Rele   | Litters from Revoked Limited (to date)                               | -                    | 2                        | 2                        | -                              | 1                             | -                               | -                               | -                               | 2                               | 1                               | -                        | -                               | Litters involving each year's Revoked Limited (to date)                               |
| _      | Complement Bitches Bred                                              | 16                   | 13                       | 9                        | 12                             | 11                            | 13                              | 12                              | 2                               | 1                               | -                               | -                        |                                 | Bitches from each year's litters that have been bred (to date)                        |
| דוננכו | Complement Dogs Bred                                                 | 8                    | 10                       | 6                        | 7                              | 8                             | 5                               | 6                               | 1                               | 9                               | -                               | -                        | -                               | Males from each year's litters that have been bred (to date)                          |
| :      | Total Complement Bred (to date)                                      | 24                   | 23                       | 15                       | 19                             | 19                            | 18                              | 18                              | 3                               | 10                              | -                               | -                        | -                               | Total from each year's litters that have been bred (to date)                          |
| 5      | % Complement Bred (to date)                                          | 15.1%                | 17.2%                    | 19.5%                    | 17.0%                          | 14.4%                         | 17.8%                           | 17.6%                           | 5.8%                            | 8.1%                            | 0.0%                            | 0.0%                     | 0.0%                            | % of each year's litters that have been bred (to date)                                |
| •      | Complement Bitches in Conformation                                   | 50                   | 40                       | 23                       | 37                             | 44                            | 44                              | 39                              | 27                              | 46                              | 24                              | 47                       | 8                               | # Bitches from each year's litters in Conformation (to date)                          |
|        | Complement Dogs in Conformation                                      | 37                   | 32                       | 17                       | 38                             | 46                            | 32                              | 31                              | 16                              | 42                              | 15                              | 29                       | 10                              | # Males from each year's litters in Conformation (to date)                            |
|        | Total Complement in Conformation (to date)                           | 87                   | 72                       | 40                       | 75                             | 90                            | 76                              | 70                              | 43                              | 88                              | 39                              | 76                       | 18                              | Total from each year's litters in Conformation (to date)                              |
| i      | % Complement in Conformation (to date)                               | 54.7%                | 53.7%                    | 51.9%                    | 67.0%                          | 68.2%                         | 75.2%                           | 68.6%                           | 82.7%                           | 71.5%                           | 56.5%                           | 73.1%                    | 25.0%                           | % of each year's litters in Conformation (to date)                                    |
|        | Total Complement in Companion (to date)                              | 2                    | 3                        | -                        | 7                              | 8                             | 9                               | 7                               | 6                               | 7                               | 2                               | 3                        | 1                               | Total from each year's litters in Companion (to date)                                 |
|        | % Complement in Companion (to date)                                  | 1.26%                | 2.24%                    | 0.00%                    | 6.25%                          | 6.06%                         | 8.91%                           | 6.86%                           | 11.54%                          | 5.69%                           | 2.90%                           | 2.88%                    | 1.39%                           | % of each year's litters in Companion (to date)                                       |
|        | Total Complement Placing in Performance (to date)                    | 44                   | 38                       | 20                       | 34                             | 55                            | 46                              | 36                              | 20                              | 66                              | 22                              | 35                       |                                 | Total from each year's litters placing in Performance (to date)                       |
|        | % Complement Placing in Performance (to date)                        | 27.7%                | 28.4%                    | 26.0%                    | 30.4%                          | 41.7%                         | 45.5%                           | 35.3%                           | 38.5%                           | 53.7%                           | 31.9%                           | 33.7%                    | 0.0%                            | % of each year's litters placing in Performance (to date)                             |
|        |                                                                      |                      |                          |                          |                                | <u> </u>                      |                                 | <u> </u>                        |                                 |                                 |                                 |                          |                                 |                                                                                       |
|        | AKC Dog Registrations                                                | 142                  | 104                      | 89                       | 93                             | 115                           | 92                              | 88                              | 67                              | 96                              | 77                              | 113                      | 69                              | # Registered from AKC Litters during each year                                        |
|        | FSS Registrations                                                    | -                    | -                        | -                        | -                              | -                             | -                               | -                               | -                               | -                               | -                               | -                        | -                               | # of FSS Dog Registrations each year                                                  |
|        | Conditional Registrations                                            | -                    | -                        | -                        | -                              | -                             | -                               | -                               | -                               | -                               | -                               | -                        | -                               | # of Conditional Registrations each year                                              |
|        | Open Registrations                                                   | - 4                  | - 1                      | - 2                      | - 3                            | - 4                           | -                               | - 5                             | -                               | - 13                            | -                               | -                        | -                               | # of Open Registrations each year # of Foreign-born Registrations each year           |
|        | Foreign Registrations Total Dogs Registered                          | 146                  | 105                      | 91                       | 96                             | 119                           | 95                              | 93                              | 74                              | 109                             | 4<br>81                         | 6<br>119                 |                                 | Total Dog Registrations each year                                                     |
| 200    | Total Dogs negistered                                                | 140                  | 103                      | 31                       | 90                             | 115                           | 93                              | 33                              | 74                              | 109                             | 01                              | 119                      | /1                              | Total Dog Registrations each year                                                     |
|        | Unique Bitches Bred (each year)                                      | 23                   | 19                       | 14                       | 21                             | 24                            | 16                              | 18                              | 12                              | 19                              | 9                               | 19                       |                                 | Unique # bitches bred each year                                                       |
| ,      | Unique Dogs Bred (each year)                                         | 20                   | 19                       | 13                       | 19                             | 22                            | 16                              | 17                              | 12                              | 17                              | 8                               | 20                       |                                 | Unique # males bred each year                                                         |
| 0      | Total Bred (each year)                                               | 43                   | 38                       | 27                       | 40                             | 46                            | 32                              | 35                              | 24                              | 36                              | 17                              | 39                       | 23                              | Unique # bred each year                                                               |
| 2      | Unique Bitches in Conformation (each year)                           | 144                  | 150                      | 147                      | 138                            | 148                           | 134                             | 149                             | 143                             | 138                             | 143                             | 153                      | 134                             | Unique # of bitches in Conformation each year                                         |
| 9      | Unique Dogs in Conformation (each year)                              | 108                  | 109                      | 106                      | 96                             | 117                           | 121                             | 117                             | 103                             | 108                             | 105                             | 105                      | 91                              | Unique # of males in Conformation each year                                           |
| í      | Total Unique in Conformation (each year)                             | 252                  | 259                      | 253                      | 234                            | 265                           | 255                             | 266                             | 246                             | 246                             | 248                             | 258                      |                                 | Unique # in Conformation each year                                                    |
| 5      | % Change Conformation                                                |                      | 2.8%                     | -2.3%                    | -7.5%                          | 13.2%                         | -3.8%                           | 4.3%                            | -7.5%                           | 0.0%                            | 0.8%                            | 4.0%                     | -12.8%                          | YOY % Change Conformation total dogs                                                  |
| 2      | Unique Bitches in Companion (each year)                              | 8                    | 6                        | 7                        | 5                              | 3                             | 7                               | 8                               | 10                              | 7                               | 9                               | 13                       |                                 | Unique # of bitches in Companion each year                                            |
|        | Unique Dogs in Companion (each year)                                 | 6                    | 9                        | 6                        | 4                              | 5                             | 4                               | 7                               | 10                              | 9                               | 6                               | 8                        |                                 | Unique # of males in Companion each year                                              |
| വള     | Total Unique in Companion (each year)                                | 14                   | 15                       | 13                       | 9                              | 8                             | 11                              | 15                              | 20                              | 16                              | 15                              | 21                       |                                 | Unique # in Companion each year                                                       |
|        | % Change Companion                                                   |                      | 7.1%                     | -13.3%                   | -30.8%                         | -11.1%                        | 37.5%                           | 36.4%                           | 33.3%                           | -20.0%                          | -6.3%                           | 40.0%                    | 23.8%                           | YOY % Change Companion total dogs                                                     |
|        | Unique Bitches Placing in Performance (each year)                    | 48                   | 52                       | 59                       | 66                             | 70                            | 79                              | 93                              | 84                              | 83                              | 81                              | 100                      | 108                             | Unique # of bitches placing in Performance each year                                  |
|        | Unique Dogs Placing in Performance (each year)                       | 39                   | 49                       | 50                       | 43                             | 52                            | 61                              | 63                              | 65                              | 53                              | 67                              | 72                       |                                 | Unique # of males placing in Performance each year                                    |
|        | Total Unique Placing in Performance (each year) % Change Performance | 87                   | 101<br>16.1%             | 109<br>7.9%              | 109<br>0.0%                    | 122<br>11.9%                  | 140<br>14.8%                    | 156<br>11.4%                    | 149<br>-4.5%                    | 136                             | 148<br>8.8%                     | 172                      |                                 | Unique # placing in Performance each year YOY % Change Performance total dogs placing |
|        |                                                                      |                      |                          |                          |                                | •                             |                                 |                                 |                                 | -8.7%                           |                                 | 16.2%                    |                                 | 101 / Gridinge i enformance total dogs placing                                        |
|        | % Change YOY                                                         | 2008                 | 2009                     | 2010                     | 2011                           | 2012                          | 2013                            | 2014                            | 2015                            | 2016                            | 2017                            | 2018                     | 2019                            |                                                                                       |
|        | Registered Litters                                                   | N/A                  | -17.4%                   | -26.3%                   | 50.0%                          | 19.0%                         | -36.0%                          | 18.8%                           | -36.8%                          | 58.3%                           | -52.6%                          | 122.2%                   | -40.0%                          | These %'s are calculated to show the change each year from the previous year.         |
|        | Litter Complement<br>Registered Dogs                                 | N/A<br>N/A           | -15.7%<br>-28.1%         | -42.5%<br>-13.3%         | 45.5%<br>5.5%                  | 17.9%<br>24.0%                | -23.5%<br>-20.2%                | 1.0%<br>0.0%                    | -49.0%<br>-20.4%                | 136.5%<br>47.3%                 | -43.9%<br>-25.7%                | 50.7%<br>46.9%           | -30.8%<br>-40.3%                |                                                                                       |
|        |                                                                      | 11//                 | -20.1/0                  | -13.3/0                  | J.J/0                          | 24.0/0                        |                                 | 0.0/0                           | -20.4/0                         | 47.3/0                          | -LJ.//0                         | 40.7/0                   | -40.3/0                         |                                                                                       |
|        |                                                                      | 2000                 | 2000                     | 2010                     | 2011                           | 2042                          | 2042                            | 2014                            | 2045                            | 2046                            | 204-                            | 2010                     | 2010                            |                                                                                       |
|        | % Change Relative 2008                                               | 2008                 | 2009                     | 2010                     | 2011                           | 2012                          | 2013                            | 2014                            | 2015                            | 2016                            | 2017                            | 2018                     | 2019                            |                                                                                       |
|        |                                                                      | 2008<br>0.0%<br>0.0% | 2009<br>-17.4%<br>-15.7% | 2010<br>-39.1%<br>-51.6% | <b>2011</b><br>-8.7%<br>-29.6% | <b>2012</b><br>8.7%<br>-17.0% | <b>2013</b><br>-30.4%<br>-36.5% | <b>2014</b><br>-17.4%<br>-35.8% | <b>2015</b><br>-47.8%<br>-67.3% | <b>2016</b><br>-17.4%<br>-22.6% | <b>2017</b><br>-60.9%<br>-56.6% | 2018<br>-13.0%<br>-34.6% | <b>2019</b><br>-47.8%<br>-54.7% | These %'s are calculated to show the change each year compared to 2008.               |