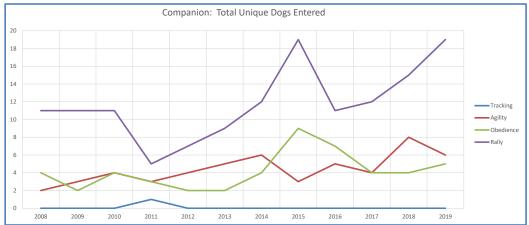

|        | Ibizan Hounds                                                        |                      |                          |                          |                                |                               |                                 |                                 |                                 |                                 |                                 |                          |                                 |                                                                                       |
|--------|----------------------------------------------------------------------|----------------------|--------------------------|--------------------------|--------------------------------|-------------------------------|---------------------------------|---------------------------------|---------------------------------|---------------------------------|---------------------------------|--------------------------|---------------------------------|---------------------------------------------------------------------------------------|
|        | Low Entry Breed                                                      |                      |                          |                          |                                |                               |                                 |                                 |                                 |                                 |                                 |                          |                                 |                                                                                       |
|        | Metric                                                               | 2008                 | 2009                     | 2010                     | 2011                           | 2012                          | 2013                            | 2014                            | 2015                            | 2016                            | 2017                            | 2018                     | 2019                            | Notes                                                                                 |
|        | Registered Litters                                                   | 23                   | 19                       | 14                       | 21                             | 25                            | 16                              | 19                              | 12                              | 19                              | 9                               | 20                       | 12                              | # AKC litters registered each year                                                    |
|        | Litter Complement                                                    | 159                  | 134                      | 77                       | 112                            | 132                           | 101                             | 102                             | 52                              | 123                             | 69                              | 104                      | 72                              | # Pups in each year's litters (known as the "Complement")                             |
|        | Average Complement                                                   | 6.91                 | 7.05                     | 5.50                     | 5.33                           | 5.28                          | 6.31                            | 5.37                            | 4.33                            | 6.47                            | 7.67                            | 5.20                     | 6.00                            | Average # of pups per litter                                                          |
|        | Individually Registered Pups (to date)                               | 130                  | 108                      | 66                       | 105                            | 117                           | 93                              | 90                              | 50                              | 121                             | 67                              | 100                      | 58                              | # Pups from each year's litters individually registered (to date)                     |
| S.     | Actual Return Rate (to date)                                         | 81.8%                | 80.6%                    | 85.7%                    | 93.8%                          | 88.6%                         | 92.1%                           | 88.2%                           | 96.2%                           | 98.4%                           | 97.1%                           | 96.2%                    | 80.6%                           | % Pups from each year's litters individually registered (to date)                     |
| Stai   | Limited Registrations (to date)                                      | 8                    | 9                        | 7                        | 5                              | 14                            | 8                               | 4                               | 1                               | 17                              | 14                              | 6                        | 5                               | # Limited Registrations from each year's litters (to date)                            |
| מ ו    | % Complement Registered Limited (to date)                            | 5.0%                 | 6.7%                     | 9.1%                     | 4.5%                           | 10.6%                         | 7.9%                            | 3.9%                            | 1.9%                            | 13.8%                           | 20.3%                           | 5.8%                     | 6.9%                            |                                                                                       |
| aren   | Revoked Limited (to date)                                            | -                    | 2                        | 3                        | -                              | 1                             | -                               | -                               | -                               | 3                               | 1                               | -                        |                                 | # Revoked Limited Dogs from each year's litters (to date)                             |
| Rele   | Litters from Revoked Limited (to date)                               | -                    | 2                        | 2                        | -                              | 1                             | -                               | -                               | -                               | 2                               | 1                               | -                        | -                               | Litters involving each year's Revoked Limited (to date)                               |
| _      | Complement Bitches Bred                                              | 16                   | 13                       | 9                        | 12                             | 11                            | 13                              | 12                              | 2                               | 1                               | -                               | -                        |                                 | Bitches from each year's litters that have been bred (to date)                        |
| דוננכו | Complement Dogs Bred                                                 | 8                    | 10                       | 6                        | 7                              | 8                             | 5                               | 6                               | 1                               | 9                               | -                               | -                        | -                               | Males from each year's litters that have been bred (to date)                          |
| :      | Total Complement Bred (to date)                                      | 24                   | 23                       | 15                       | 19                             | 19                            | 18                              | 18                              | 3                               | 10                              | -                               | -                        | -                               | Total from each year's litters that have been bred (to date)                          |
| 5      | % Complement Bred (to date)                                          | 15.1%                | 17.2%                    | 19.5%                    | 17.0%                          | 14.4%                         | 17.8%                           | 17.6%                           | 5.8%                            | 8.1%                            | 0.0%                            | 0.0%                     | 0.0%                            | % of each year's litters that have been bred (to date)                                |
| •      | Complement Bitches in Conformation                                   | 50                   | 40                       | 23                       | 37                             | 44                            | 44                              | 39                              | 27                              | 46                              | 24                              | 47                       | 8                               | # Bitches from each year's litters in Conformation (to date)                          |
|        | Complement Dogs in Conformation                                      | 37                   | 32                       | 17                       | 38                             | 46                            | 32                              | 31                              | 16                              | 42                              | 15                              | 29                       | 10                              | # Males from each year's litters in Conformation (to date)                            |
|        | Total Complement in Conformation (to date)                           | 87                   | 72                       | 40                       | 75                             | 90                            | 76                              | 70                              | 43                              | 88                              | 39                              | 76                       | 18                              | Total from each year's litters in Conformation (to date)                              |
| i      | % Complement in Conformation (to date)                               | 54.7%                | 53.7%                    | 51.9%                    | 67.0%                          | 68.2%                         | 75.2%                           | 68.6%                           | 82.7%                           | 71.5%                           | 56.5%                           | 73.1%                    | 25.0%                           | % of each year's litters in Conformation (to date)                                    |
|        | Total Complement in Companion (to date)                              | 2                    | 3                        | -                        | 7                              | 8                             | 9                               | 7                               | 6                               | 7                               | 2                               | 3                        | 1                               | Total from each year's litters in Companion (to date)                                 |
|        | % Complement in Companion (to date)                                  | 1.26%                | 2.24%                    | 0.00%                    | 6.25%                          | 6.06%                         | 8.91%                           | 6.86%                           | 11.54%                          | 5.69%                           | 2.90%                           | 2.88%                    | 1.39%                           | % of each year's litters in Companion (to date)                                       |
|        | Total Complement Placing in Performance (to date)                    | 44                   | 38                       | 20                       | 34                             | 55                            | 46                              | 36                              | 20                              | 66                              | 22                              | 35                       |                                 | Total from each year's litters placing in Performance (to date)                       |
|        | % Complement Placing in Performance (to date)                        | 27.7%                | 28.4%                    | 26.0%                    | 30.4%                          | 41.7%                         | 45.5%                           | 35.3%                           | 38.5%                           | 53.7%                           | 31.9%                           | 33.7%                    | 0.0%                            | % of each year's litters placing in Performance (to date)                             |
|        |                                                                      |                      |                          |                          |                                | <u> </u>                      |                                 | <u> </u>                        |                                 |                                 |                                 |                          |                                 |                                                                                       |
|        | AKC Dog Registrations                                                | 142                  | 104                      | 89                       | 93                             | 115                           | 92                              | 88                              | 67                              | 96                              | 77                              | 113                      | 69                              | # Registered from AKC Litters during each year                                        |
|        | FSS Registrations                                                    | -                    | -                        | -                        | -                              | -                             | -                               | -                               | -                               | -                               | -                               | -                        | -                               | # of FSS Dog Registrations each year                                                  |
|        | Conditional Registrations                                            | -                    | -                        | -                        | -                              | -                             | -                               | -                               | -                               | -                               | -                               | -                        | -                               | # of Conditional Registrations each year                                              |
|        | Open Registrations                                                   | - 4                  | - 1                      | - 2                      | - 3                            | - 4                           | -                               | - 5                             | -                               | - 13                            | -                               | -                        | -                               | # of Open Registrations each year # of Foreign-born Registrations each year           |
|        | Foreign Registrations Total Dogs Registered                          | 146                  | 105                      | 91                       | 96                             | 119                           | 95                              | 93                              | 74                              | 109                             | 4<br>81                         | 6<br>119                 |                                 | Total Dog Registrations each year                                                     |
| 200    | Total Dogs negistered                                                | 140                  | 103                      | 31                       | 90                             | 115                           | 93                              | 33                              | 74                              | 109                             | 01                              | 119                      | /1                              | Total Dog Registrations each year                                                     |
|        | Unique Bitches Bred (each year)                                      | 23                   | 19                       | 14                       | 21                             | 24                            | 16                              | 18                              | 12                              | 19                              | 9                               | 19                       |                                 | Unique # bitches bred each year                                                       |
| ,      | Unique Dogs Bred (each year)                                         | 20                   | 19                       | 13                       | 19                             | 22                            | 16                              | 17                              | 12                              | 17                              | 8                               | 20                       |                                 | Unique # males bred each year                                                         |
| 0      | Total Bred (each year)                                               | 43                   | 38                       | 27                       | 40                             | 46                            | 32                              | 35                              | 24                              | 36                              | 17                              | 39                       | 23                              | Unique # bred each year                                                               |
| 2      | Unique Bitches in Conformation (each year)                           | 144                  | 150                      | 147                      | 138                            | 148                           | 134                             | 149                             | 143                             | 138                             | 143                             | 153                      | 134                             | Unique # of bitches in Conformation each year                                         |
| 9      | Unique Dogs in Conformation (each year)                              | 108                  | 109                      | 106                      | 96                             | 117                           | 121                             | 117                             | 103                             | 108                             | 105                             | 105                      | 91                              | Unique # of males in Conformation each year                                           |
| í      | Total Unique in Conformation (each year)                             | 252                  | 259                      | 253                      | 234                            | 265                           | 255                             | 266                             | 246                             | 246                             | 248                             | 258                      |                                 | Unique # in Conformation each year                                                    |
| 5      | % Change Conformation                                                |                      | 2.8%                     | -2.3%                    | -7.5%                          | 13.2%                         | -3.8%                           | 4.3%                            | -7.5%                           | 0.0%                            | 0.8%                            | 4.0%                     | -12.8%                          | YOY % Change Conformation total dogs                                                  |
| 2      | Unique Bitches in Companion (each year)                              | 8                    | 6                        | 7                        | 5                              | 3                             | 7                               | 8                               | 10                              | 7                               | 9                               | 13                       |                                 | Unique # of bitches in Companion each year                                            |
|        | Unique Dogs in Companion (each year)                                 | 6                    | 9                        | 6                        | 4                              | 5                             | 4                               | 7                               | 10                              | 9                               | 6                               | 8                        |                                 | Unique # of males in Companion each year                                              |
| വള     | Total Unique in Companion (each year)                                | 14                   | 15                       | 13                       | 9                              | 8                             | 11                              | 15                              | 20                              | 16                              | 15                              | 21                       |                                 | Unique # in Companion each year                                                       |
|        | % Change Companion                                                   |                      | 7.1%                     | -13.3%                   | -30.8%                         | -11.1%                        | 37.5%                           | 36.4%                           | 33.3%                           | -20.0%                          | -6.3%                           | 40.0%                    | 23.8%                           | YOY % Change Companion total dogs                                                     |
|        | Unique Bitches Placing in Performance (each year)                    | 48                   | 52                       | 59                       | 66                             | 70                            | 79                              | 93                              | 84                              | 83                              | 81                              | 100                      | 108                             | Unique # of bitches placing in Performance each year                                  |
|        | Unique Dogs Placing in Performance (each year)                       | 39                   | 49                       | 50                       | 43                             | 52                            | 61                              | 63                              | 65                              | 53                              | 67                              | 72                       |                                 | Unique # of males placing in Performance each year                                    |
|        | Total Unique Placing in Performance (each year) % Change Performance | 87                   | 101<br>16.1%             | 109<br>7.9%              | 109<br>0.0%                    | 122<br>11.9%                  | 140<br>14.8%                    | 156<br>11.4%                    | 149<br>-4.5%                    | 136                             | 148<br>8.8%                     | 172                      |                                 | Unique # placing in Performance each year YOY % Change Performance total dogs placing |
|        |                                                                      |                      |                          |                          |                                | •                             |                                 |                                 |                                 | -8.7%                           |                                 | 16.2%                    |                                 | 101 / Gridinge i enformance total dogs placing                                        |
|        | % Change YOY                                                         | 2008                 | 2009                     | 2010                     | 2011                           | 2012                          | 2013                            | 2014                            | 2015                            | 2016                            | 2017                            | 2018                     | 2019                            |                                                                                       |
|        | Registered Litters                                                   | N/A                  | -17.4%                   | -26.3%                   | 50.0%                          | 19.0%                         | -36.0%                          | 18.8%                           | -36.8%                          | 58.3%                           | -52.6%                          | 122.2%                   | -40.0%                          | These %'s are calculated to show the change each year from the previous year.         |
|        | Litter Complement<br>Registered Dogs                                 | N/A<br>N/A           | -15.7%<br>-28.1%         | -42.5%<br>-13.3%         | 45.5%<br>5.5%                  | 17.9%<br>24.0%                | -23.5%<br>-20.2%                | 1.0%<br>0.0%                    | -49.0%<br>-20.4%                | 136.5%<br>47.3%                 | -43.9%<br>-25.7%                | 50.7%<br>46.9%           | -30.8%<br>-40.3%                |                                                                                       |
|        |                                                                      | 11//                 | -20.1/0                  | -13.3/0                  | J.J/0                          | 24.0/0                        |                                 | 0.0/0                           | -20.4/0                         | 47.3/0                          | -LJ.//0                         | 40.7/0                   | -40.3/0                         |                                                                                       |
|        |                                                                      | 2000                 | 2000                     | 2010                     | 2011                           | 2042                          | 2042                            | 2014                            | 2045                            | 2046                            | 204-                            | 2010                     | 2010                            |                                                                                       |
|        | % Change Relative 2008                                               | 2008                 | 2009                     | 2010                     | 2011                           | 2012                          | 2013                            | 2014                            | 2015                            | 2016                            | 2017                            | 2018                     | 2019                            |                                                                                       |
|        |                                                                      | 2008<br>0.0%<br>0.0% | 2009<br>-17.4%<br>-15.7% | 2010<br>-39.1%<br>-51.6% | <b>2011</b><br>-8.7%<br>-29.6% | <b>2012</b><br>8.7%<br>-17.0% | <b>2013</b><br>-30.4%<br>-36.5% | <b>2014</b><br>-17.4%<br>-35.8% | <b>2015</b><br>-47.8%<br>-67.3% | <b>2016</b><br>-17.4%<br>-22.6% | <b>2017</b><br>-60.9%<br>-56.6% | 2018<br>-13.0%<br>-34.6% | <b>2019</b><br>-47.8%<br>-54.7% | These %'s are calculated to show the change each year compared to 2008.               |