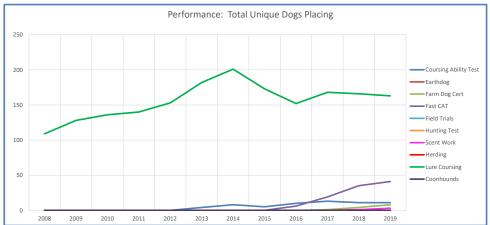

|        | Ibizan Hounds                                                        |                      |                          |                          |                                |                               |                                 |                                 |                                 |                                 |                                 |                          |                                 |                                                                                       |
|--------|----------------------------------------------------------------------|----------------------|--------------------------|--------------------------|--------------------------------|-------------------------------|---------------------------------|---------------------------------|---------------------------------|---------------------------------|---------------------------------|--------------------------|---------------------------------|---------------------------------------------------------------------------------------|
|        | Low Entry Breed                                                      |                      |                          |                          |                                |                               |                                 |                                 |                                 |                                 |                                 |                          |                                 |                                                                                       |
|        | Metric                                                               | 2008                 | 2009                     | 2010                     | 2011                           | 2012                          | 2013                            | 2014                            | 2015                            | 2016                            | 2017                            | 2018                     | 2019                            | Notes                                                                                 |
|        | Registered Litters                                                   | 23                   | 19                       | 14                       | 21                             | 25                            | 16                              | 19                              | 12                              | 19                              | 9                               | 20                       | 12                              | # AKC litters registered each year                                                    |
|        | Litter Complement                                                    | 159                  | 134                      | 77                       | 112                            | 132                           | 101                             | 102                             | 52                              | 123                             | 69                              | 104                      | 72                              | # Pups in each year's litters (known as the "Complement")                             |
|        | Average Complement                                                   | 6.91                 | 7.05                     | 5.50                     | 5.33                           | 5.28                          | 6.31                            | 5.37                            | 4.33                            | 6.47                            | 7.67                            | 5.20                     | 6.00                            | Average # of pups per litter                                                          |
|        | Individually Registered Pups (to date)                               | 130                  | 108                      | 66                       | 105                            | 117                           | 93                              | 90                              | 50                              | 121                             | 67                              | 100                      | 58                              | # Pups from each year's litters individually registered (to date)                     |
| S.     | Actual Return Rate (to date)                                         | 81.8%                | 80.6%                    | 85.7%                    | 93.8%                          | 88.6%                         | 92.1%                           | 88.2%                           | 96.2%                           | 98.4%                           | 97.1%                           | 96.2%                    | 80.6%                           | % Pups from each year's litters individually registered (to date)                     |
| Stai   | Limited Registrations (to date)                                      | 8                    | 9                        | 7                        | 5                              | 14                            | 8                               | 4                               | 1                               | 17                              | 14                              | 6                        | 5                               | # Limited Registrations from each year's litters (to date)                            |
| מ ו    | % Complement Registered Limited (to date)                            | 5.0%                 | 6.7%                     | 9.1%                     | 4.5%                           | 10.6%                         | 7.9%                            | 3.9%                            | 1.9%                            | 13.8%                           | 20.3%                           | 5.8%                     | 6.9%                            |                                                                                       |
| aren   | Revoked Limited (to date)                                            | -                    | 2                        | 3                        | -                              | 1                             | -                               | -                               | -                               | 3                               | 1                               | -                        |                                 | # Revoked Limited Dogs from each year's litters (to date)                             |
| Rele   | Litters from Revoked Limited (to date)                               | -                    | 2                        | 2                        | -                              | 1                             | -                               | -                               | -                               | 2                               | 1                               | -                        | -                               | Litters involving each year's Revoked Limited (to date)                               |
| _      | Complement Bitches Bred                                              | 16                   | 13                       | 9                        | 12                             | 11                            | 13                              | 12                              | 2                               | 1                               | -                               | -                        |                                 | Bitches from each year's litters that have been bred (to date)                        |
| דוננכו | Complement Dogs Bred                                                 | 8                    | 10                       | 6                        | 7                              | 8                             | 5                               | 6                               | 1                               | 9                               | -                               | -                        | -                               | Males from each year's litters that have been bred (to date)                          |
| :      | Total Complement Bred (to date)                                      | 24                   | 23                       | 15                       | 19                             | 19                            | 18                              | 18                              | 3                               | 10                              | -                               | -                        | -                               | Total from each year's litters that have been bred (to date)                          |
| 5      | % Complement Bred (to date)                                          | 15.1%                | 17.2%                    | 19.5%                    | 17.0%                          | 14.4%                         | 17.8%                           | 17.6%                           | 5.8%                            | 8.1%                            | 0.0%                            | 0.0%                     | 0.0%                            | % of each year's litters that have been bred (to date)                                |
| •      | Complement Bitches in Conformation                                   | 50                   | 40                       | 23                       | 37                             | 44                            | 44                              | 39                              | 27                              | 46                              | 24                              | 47                       | 8                               | # Bitches from each year's litters in Conformation (to date)                          |
|        | Complement Dogs in Conformation                                      | 37                   | 32                       | 17                       | 38                             | 46                            | 32                              | 31                              | 16                              | 42                              | 15                              | 29                       | 10                              | # Males from each year's litters in Conformation (to date)                            |
|        | Total Complement in Conformation (to date)                           | 87                   | 72                       | 40                       | 75                             | 90                            | 76                              | 70                              | 43                              | 88                              | 39                              | 76                       | 18                              | Total from each year's litters in Conformation (to date)                              |
| i      | % Complement in Conformation (to date)                               | 54.7%                | 53.7%                    | 51.9%                    | 67.0%                          | 68.2%                         | 75.2%                           | 68.6%                           | 82.7%                           | 71.5%                           | 56.5%                           | 73.1%                    | 25.0%                           | % of each year's litters in Conformation (to date)                                    |
|        | Total Complement in Companion (to date)                              | 2                    | 3                        | -                        | 7                              | 8                             | 9                               | 7                               | 6                               | 7                               | 2                               | 3                        | 1                               | Total from each year's litters in Companion (to date)                                 |
|        | % Complement in Companion (to date)                                  | 1.26%                | 2.24%                    | 0.00%                    | 6.25%                          | 6.06%                         | 8.91%                           | 6.86%                           | 11.54%                          | 5.69%                           | 2.90%                           | 2.88%                    | 1.39%                           | % of each year's litters in Companion (to date)                                       |
|        | Total Complement Placing in Performance (to date)                    | 44                   | 38                       | 20                       | 34                             | 55                            | 46                              | 36                              | 20                              | 66                              | 22                              | 35                       |                                 | Total from each year's litters placing in Performance (to date)                       |
|        | % Complement Placing in Performance (to date)                        | 27.7%                | 28.4%                    | 26.0%                    | 30.4%                          | 41.7%                         | 45.5%                           | 35.3%                           | 38.5%                           | 53.7%                           | 31.9%                           | 33.7%                    | 0.0%                            | % of each year's litters placing in Performance (to date)                             |
|        |                                                                      |                      |                          |                          |                                | <u> </u>                      |                                 | <u> </u>                        |                                 |                                 |                                 |                          |                                 |                                                                                       |
|        | AKC Dog Registrations                                                | 142                  | 104                      | 89                       | 93                             | 115                           | 92                              | 88                              | 67                              | 96                              | 77                              | 113                      | 69                              | # Registered from AKC Litters during each year                                        |
|        | FSS Registrations                                                    | -                    | -                        | -                        | -                              | -                             | -                               | -                               | -                               | -                               | -                               | -                        | -                               | # of FSS Dog Registrations each year                                                  |
|        | Conditional Registrations                                            | -                    | -                        | -                        | -                              | -                             | -                               | -                               | -                               | -                               | -                               | -                        | -                               | # of Conditional Registrations each year                                              |
|        | Open Registrations                                                   | - 4                  | - 1                      | - 2                      | - 3                            | - 4                           | -                               | - 5                             | -                               | - 13                            | -                               | -                        | -                               | # of Open Registrations each year # of Foreign-born Registrations each year           |
|        | Foreign Registrations Total Dogs Registered                          | 146                  | 105                      | 91                       | 96                             | 119                           | 95                              | 93                              | 74                              | 109                             | 4<br>81                         | 6<br>119                 |                                 | Total Dog Registrations each year                                                     |
| 200    | Total Dogs negistered                                                | 140                  | 103                      | 31                       | 90                             | 115                           | 93                              | 33                              | 74                              | 109                             | 01                              | 119                      | /1                              | Total Dog Registrations each year                                                     |
|        | Unique Bitches Bred (each year)                                      | 23                   | 19                       | 14                       | 21                             | 24                            | 16                              | 18                              | 12                              | 19                              | 9                               | 19                       |                                 | Unique # bitches bred each year                                                       |
| ,      | Unique Dogs Bred (each year)                                         | 20                   | 19                       | 13                       | 19                             | 22                            | 16                              | 17                              | 12                              | 17                              | 8                               | 20                       |                                 | Unique # males bred each year                                                         |
| 0      | Total Bred (each year)                                               | 43                   | 38                       | 27                       | 40                             | 46                            | 32                              | 35                              | 24                              | 36                              | 17                              | 39                       | 23                              | Unique # bred each year                                                               |
| 2      | Unique Bitches in Conformation (each year)                           | 144                  | 150                      | 147                      | 138                            | 148                           | 134                             | 149                             | 143                             | 138                             | 143                             | 153                      | 134                             | Unique # of bitches in Conformation each year                                         |
| 9      | Unique Dogs in Conformation (each year)                              | 108                  | 109                      | 106                      | 96                             | 117                           | 121                             | 117                             | 103                             | 108                             | 105                             | 105                      | 91                              | Unique # of males in Conformation each year                                           |
| í      | Total Unique in Conformation (each year)                             | 252                  | 259                      | 253                      | 234                            | 265                           | 255                             | 266                             | 246                             | 246                             | 248                             | 258                      |                                 | Unique # in Conformation each year                                                    |
| 5      | % Change Conformation                                                |                      | 2.8%                     | -2.3%                    | -7.5%                          | 13.2%                         | -3.8%                           | 4.3%                            | -7.5%                           | 0.0%                            | 0.8%                            | 4.0%                     | -12.8%                          | YOY % Change Conformation total dogs                                                  |
| 2      | Unique Bitches in Companion (each year)                              | 8                    | 6                        | 7                        | 5                              | 3                             | 7                               | 8                               | 10                              | 7                               | 9                               | 13                       |                                 | Unique # of bitches in Companion each year                                            |
|        | Unique Dogs in Companion (each year)                                 | 6                    | 9                        | 6                        | 4                              | 5                             | 4                               | 7                               | 10                              | 9                               | 6                               | 8                        |                                 | Unique # of males in Companion each year                                              |
| വള     | Total Unique in Companion (each year)                                | 14                   | 15                       | 13                       | 9                              | 8                             | 11                              | 15                              | 20                              | 16                              | 15                              | 21                       |                                 | Unique # in Companion each year                                                       |
|        | % Change Companion                                                   |                      | 7.1%                     | -13.3%                   | -30.8%                         | -11.1%                        | 37.5%                           | 36.4%                           | 33.3%                           | -20.0%                          | -6.3%                           | 40.0%                    | 23.8%                           | YOY % Change Companion total dogs                                                     |
|        | Unique Bitches Placing in Performance (each year)                    | 48                   | 52                       | 59                       | 66                             | 70                            | 79                              | 93                              | 84                              | 83                              | 81                              | 100                      | 108                             | Unique # of bitches placing in Performance each year                                  |
|        | Unique Dogs Placing in Performance (each year)                       | 39                   | 49                       | 50                       | 43                             | 52                            | 61                              | 63                              | 65                              | 53                              | 67                              | 72                       |                                 | Unique # of males placing in Performance each year                                    |
|        | Total Unique Placing in Performance (each year) % Change Performance | 87                   | 101<br>16.1%             | 109<br>7.9%              | 109<br>0.0%                    | 122<br>11.9%                  | 140<br>14.8%                    | 156<br>11.4%                    | 149<br>-4.5%                    | 136                             | 148<br>8.8%                     | 172                      |                                 | Unique # placing in Performance each year YOY % Change Performance total dogs placing |
|        |                                                                      |                      |                          |                          |                                | •                             |                                 |                                 |                                 | -8.7%                           |                                 | 16.2%                    |                                 | 101 / Gridinge i enformance total dogs placing                                        |
|        | % Change YOY                                                         | 2008                 | 2009                     | 2010                     | 2011                           | 2012                          | 2013                            | 2014                            | 2015                            | 2016                            | 2017                            | 2018                     | 2019                            |                                                                                       |
|        | Registered Litters                                                   | N/A                  | -17.4%                   | -26.3%                   | 50.0%                          | 19.0%                         | -36.0%                          | 18.8%                           | -36.8%                          | 58.3%                           | -52.6%                          | 122.2%                   | -40.0%                          | These %'s are calculated to show the change each year from the previous year.         |
|        | Litter Complement<br>Registered Dogs                                 | N/A<br>N/A           | -15.7%<br>-28.1%         | -42.5%<br>-13.3%         | 45.5%<br>5.5%                  | 17.9%<br>24.0%                | -23.5%<br>-20.2%                | 1.0%<br>0.0%                    | -49.0%<br>-20.4%                | 136.5%<br>47.3%                 | -43.9%<br>-25.7%                | 50.7%<br>46.9%           | -30.8%<br>-40.3%                |                                                                                       |
|        |                                                                      | 11//                 | -20.1/0                  | -13.3/0                  | J.J/0                          | 24.0/0                        |                                 | 0.0/0                           | -20.4/0                         | 47.3/0                          | -LJ.//0                         | 40.7/0                   | -40.3/0                         |                                                                                       |
|        |                                                                      | 2000                 | 2000                     | 2010                     | 2011                           | 2042                          | 2042                            | 2014                            | 2045                            | 2046                            | 204-                            | 2010                     | 2010                            |                                                                                       |
|        | % Change Relative 2008                                               | 2008                 | 2009                     | 2010                     | 2011                           | 2012                          | 2013                            | 2014                            | 2015                            | 2016                            | 2017                            | 2018                     | 2019                            |                                                                                       |
|        |                                                                      | 2008<br>0.0%<br>0.0% | 2009<br>-17.4%<br>-15.7% | 2010<br>-39.1%<br>-51.6% | <b>2011</b><br>-8.7%<br>-29.6% | <b>2012</b><br>8.7%<br>-17.0% | <b>2013</b><br>-30.4%<br>-36.5% | <b>2014</b><br>-17.4%<br>-35.8% | <b>2015</b><br>-47.8%<br>-67.3% | <b>2016</b><br>-17.4%<br>-22.6% | <b>2017</b><br>-60.9%<br>-56.6% | 2018<br>-13.0%<br>-34.6% | <b>2019</b><br>-47.8%<br>-54.7% | These %'s are calculated to show the change each year compared to 2008.               |