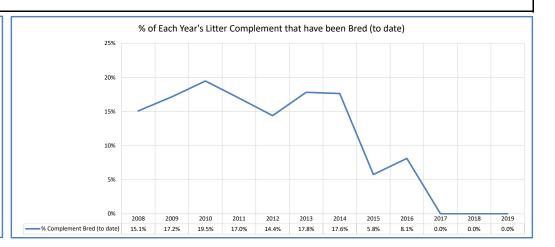

|        | Ibizan Hounds                                                        |                      |                          |                          |                                |                               |                                 |                                 |                                 |                                 |                                 |                          |                                 |                                                                                       |
|--------|----------------------------------------------------------------------|----------------------|--------------------------|--------------------------|--------------------------------|-------------------------------|---------------------------------|---------------------------------|---------------------------------|---------------------------------|---------------------------------|--------------------------|---------------------------------|---------------------------------------------------------------------------------------|
|        | Low Entry Breed                                                      |                      |                          |                          |                                |                               |                                 |                                 |                                 |                                 |                                 |                          |                                 |                                                                                       |
|        | Metric                                                               | 2008                 | 2009                     | 2010                     | 2011                           | 2012                          | 2013                            | 2014                            | 2015                            | 2016                            | 2017                            | 2018                     | 2019                            | Notes                                                                                 |
|        | Registered Litters                                                   | 23                   | 19                       | 14                       | 21                             | 25                            | 16                              | 19                              | 12                              | 19                              | 9                               | 20                       | 12                              | # AKC litters registered each year                                                    |
|        | Litter Complement                                                    | 159                  | 134                      | 77                       | 112                            | 132                           | 101                             | 102                             | 52                              | 123                             | 69                              | 104                      | 72                              | # Pups in each year's litters (known as the "Complement")                             |
|        | Average Complement                                                   | 6.91                 | 7.05                     | 5.50                     | 5.33                           | 5.28                          | 6.31                            | 5.37                            | 4.33                            | 6.47                            | 7.67                            | 5.20                     | 6.00                            | Average # of pups per litter                                                          |
|        | Individually Registered Pups (to date)                               | 130                  | 108                      | 66                       | 105                            | 117                           | 93                              | 90                              | 50                              | 121                             | 67                              | 100                      | 58                              | # Pups from each year's litters individually registered (to date)                     |
| S.     | Actual Return Rate (to date)                                         | 81.8%                | 80.6%                    | 85.7%                    | 93.8%                          | 88.6%                         | 92.1%                           | 88.2%                           | 96.2%                           | 98.4%                           | 97.1%                           | 96.2%                    | 80.6%                           | % Pups from each year's litters individually registered (to date)                     |
| Stai   | Limited Registrations (to date)                                      | 8                    | 9                        | 7                        | 5                              | 14                            | 8                               | 4                               | 1                               | 17                              | 14                              | 6                        | 5                               | # Limited Registrations from each year's litters (to date)                            |
| מ ו    | % Complement Registered Limited (to date)                            | 5.0%                 | 6.7%                     | 9.1%                     | 4.5%                           | 10.6%                         | 7.9%                            | 3.9%                            | 1.9%                            | 13.8%                           | 20.3%                           | 5.8%                     | 6.9%                            |                                                                                       |
| aren   | Revoked Limited (to date)                                            | -                    | 2                        | 3                        | -                              | 1                             | -                               | -                               | -                               | 3                               | 1                               | -                        |                                 | # Revoked Limited Dogs from each year's litters (to date)                             |
| Rele   | Litters from Revoked Limited (to date)                               | -                    | 2                        | 2                        | -                              | 1                             | -                               | -                               | -                               | 2                               | 1                               | -                        | -                               | Litters involving each year's Revoked Limited (to date)                               |
| _      | Complement Bitches Bred                                              | 16                   | 13                       | 9                        | 12                             | 11                            | 13                              | 12                              | 2                               | 1                               | -                               | -                        |                                 | Bitches from each year's litters that have been bred (to date)                        |
| דוננכו | Complement Dogs Bred                                                 | 8                    | 10                       | 6                        | 7                              | 8                             | 5                               | 6                               | 1                               | 9                               | -                               | -                        | -                               | Males from each year's litters that have been bred (to date)                          |
| :      | Total Complement Bred (to date)                                      | 24                   | 23                       | 15                       | 19                             | 19                            | 18                              | 18                              | 3                               | 10                              | -                               | -                        | -                               | Total from each year's litters that have been bred (to date)                          |
| 5      | % Complement Bred (to date)                                          | 15.1%                | 17.2%                    | 19.5%                    | 17.0%                          | 14.4%                         | 17.8%                           | 17.6%                           | 5.8%                            | 8.1%                            | 0.0%                            | 0.0%                     | 0.0%                            | % of each year's litters that have been bred (to date)                                |
| •      | Complement Bitches in Conformation                                   | 50                   | 40                       | 23                       | 37                             | 44                            | 44                              | 39                              | 27                              | 46                              | 24                              | 47                       | 8                               | # Bitches from each year's litters in Conformation (to date)                          |
|        | Complement Dogs in Conformation                                      | 37                   | 32                       | 17                       | 38                             | 46                            | 32                              | 31                              | 16                              | 42                              | 15                              | 29                       | 10                              | # Males from each year's litters in Conformation (to date)                            |
|        | Total Complement in Conformation (to date)                           | 87                   | 72                       | 40                       | 75                             | 90                            | 76                              | 70                              | 43                              | 88                              | 39                              | 76                       | 18                              | Total from each year's litters in Conformation (to date)                              |
| i      | % Complement in Conformation (to date)                               | 54.7%                | 53.7%                    | 51.9%                    | 67.0%                          | 68.2%                         | 75.2%                           | 68.6%                           | 82.7%                           | 71.5%                           | 56.5%                           | 73.1%                    | 25.0%                           | % of each year's litters in Conformation (to date)                                    |
|        | Total Complement in Companion (to date)                              | 2                    | 3                        | -                        | 7                              | 8                             | 9                               | 7                               | 6                               | 7                               | 2                               | 3                        | 1                               | Total from each year's litters in Companion (to date)                                 |
|        | % Complement in Companion (to date)                                  | 1.26%                | 2.24%                    | 0.00%                    | 6.25%                          | 6.06%                         | 8.91%                           | 6.86%                           | 11.54%                          | 5.69%                           | 2.90%                           | 2.88%                    | 1.39%                           | % of each year's litters in Companion (to date)                                       |
|        | Total Complement Placing in Performance (to date)                    | 44                   | 38                       | 20                       | 34                             | 55                            | 46                              | 36                              | 20                              | 66                              | 22                              | 35                       |                                 | Total from each year's litters placing in Performance (to date)                       |
|        | % Complement Placing in Performance (to date)                        | 27.7%                | 28.4%                    | 26.0%                    | 30.4%                          | 41.7%                         | 45.5%                           | 35.3%                           | 38.5%                           | 53.7%                           | 31.9%                           | 33.7%                    | 0.0%                            | % of each year's litters placing in Performance (to date)                             |
|        |                                                                      |                      |                          |                          |                                | <u> </u>                      |                                 | <u> </u>                        |                                 |                                 |                                 |                          |                                 |                                                                                       |
|        | AKC Dog Registrations                                                | 142                  | 104                      | 89                       | 93                             | 115                           | 92                              | 88                              | 67                              | 96                              | 77                              | 113                      | 69                              | # Registered from AKC Litters during each year                                        |
|        | FSS Registrations                                                    | -                    | -                        | -                        | -                              | -                             | -                               | -                               | -                               | -                               | -                               | -                        | -                               | # of FSS Dog Registrations each year                                                  |
|        | Conditional Registrations                                            | -                    | -                        | -                        | -                              | -                             | -                               | -                               | -                               | -                               | -                               | -                        | -                               | # of Conditional Registrations each year                                              |
|        | Open Registrations                                                   | - 4                  | - 1                      | - 2                      | - 3                            | - 4                           | -                               | - 5                             | -                               | - 13                            | -                               | -                        | -                               | # of Open Registrations each year # of Foreign-born Registrations each year           |
|        | Foreign Registrations Total Dogs Registered                          | 146                  | 105                      | 91                       | 96                             | 119                           | 95                              | 93                              | 74                              | 109                             | 4<br>81                         | 6<br>119                 |                                 | Total Dog Registrations each year                                                     |
| 200    | Total Dogs negistered                                                | 140                  | 103                      | 31                       | 90                             | 115                           | 93                              | 33                              | 74                              | 109                             | 01                              | 119                      | /1                              | Total Dog Registrations each year                                                     |
|        | Unique Bitches Bred (each year)                                      | 23                   | 19                       | 14                       | 21                             | 24                            | 16                              | 18                              | 12                              | 19                              | 9                               | 19                       |                                 | Unique # bitches bred each year                                                       |
| ,      | Unique Dogs Bred (each year)                                         | 20                   | 19                       | 13                       | 19                             | 22                            | 16                              | 17                              | 12                              | 17                              | 8                               | 20                       |                                 | Unique # males bred each year                                                         |
| 0      | Total Bred (each year)                                               | 43                   | 38                       | 27                       | 40                             | 46                            | 32                              | 35                              | 24                              | 36                              | 17                              | 39                       | 23                              | Unique # bred each year                                                               |
| 2      | Unique Bitches in Conformation (each year)                           | 144                  | 150                      | 147                      | 138                            | 148                           | 134                             | 149                             | 143                             | 138                             | 143                             | 153                      | 134                             | Unique # of bitches in Conformation each year                                         |
| 9      | Unique Dogs in Conformation (each year)                              | 108                  | 109                      | 106                      | 96                             | 117                           | 121                             | 117                             | 103                             | 108                             | 105                             | 105                      | 91                              | Unique # of males in Conformation each year                                           |
| í      | Total Unique in Conformation (each year)                             | 252                  | 259                      | 253                      | 234                            | 265                           | 255                             | 266                             | 246                             | 246                             | 248                             | 258                      |                                 | Unique # in Conformation each year                                                    |
| 5      | % Change Conformation                                                |                      | 2.8%                     | -2.3%                    | -7.5%                          | 13.2%                         | -3.8%                           | 4.3%                            | -7.5%                           | 0.0%                            | 0.8%                            | 4.0%                     | -12.8%                          | YOY % Change Conformation total dogs                                                  |
| 2      | Unique Bitches in Companion (each year)                              | 8                    | 6                        | 7                        | 5                              | 3                             | 7                               | 8                               | 10                              | 7                               | 9                               | 13                       |                                 | Unique # of bitches in Companion each year                                            |
|        | Unique Dogs in Companion (each year)                                 | 6                    | 9                        | 6                        | 4                              | 5                             | 4                               | 7                               | 10                              | 9                               | 6                               | 8                        |                                 | Unique # of males in Companion each year                                              |
| വള     | Total Unique in Companion (each year)                                | 14                   | 15                       | 13                       | 9                              | 8                             | 11                              | 15                              | 20                              | 16                              | 15                              | 21                       |                                 | Unique # in Companion each year                                                       |
|        | % Change Companion                                                   |                      | 7.1%                     | -13.3%                   | -30.8%                         | -11.1%                        | 37.5%                           | 36.4%                           | 33.3%                           | -20.0%                          | -6.3%                           | 40.0%                    | 23.8%                           | YOY % Change Companion total dogs                                                     |
|        | Unique Bitches Placing in Performance (each year)                    | 48                   | 52                       | 59                       | 66                             | 70                            | 79                              | 93                              | 84                              | 83                              | 81                              | 100                      | 108                             | Unique # of bitches placing in Performance each year                                  |
|        | Unique Dogs Placing in Performance (each year)                       | 39                   | 49                       | 50                       | 43                             | 52                            | 61                              | 63                              | 65                              | 53                              | 67                              | 72                       |                                 | Unique # of males placing in Performance each year                                    |
|        | Total Unique Placing in Performance (each year) % Change Performance | 87                   | 101<br>16.1%             | 109<br>7.9%              | 109<br>0.0%                    | 122<br>11.9%                  | 140<br>14.8%                    | 156<br>11.4%                    | 149<br>-4.5%                    | 136                             | 148<br>8.8%                     | 172                      |                                 | Unique # placing in Performance each year YOY % Change Performance total dogs placing |
|        |                                                                      |                      |                          |                          |                                | •                             |                                 |                                 |                                 | -8.7%                           |                                 | 16.2%                    |                                 | 101 / Gridinge i enformance total dogs placing                                        |
|        | % Change YOY                                                         | 2008                 | 2009                     | 2010                     | 2011                           | 2012                          | 2013                            | 2014                            | 2015                            | 2016                            | 2017                            | 2018                     | 2019                            |                                                                                       |
|        | Registered Litters                                                   | N/A                  | -17.4%                   | -26.3%                   | 50.0%                          | 19.0%                         | -36.0%                          | 18.8%                           | -36.8%                          | 58.3%                           | -52.6%                          | 122.2%                   | -40.0%                          | These %'s are calculated to show the change each year from the previous year.         |
|        | Litter Complement<br>Registered Dogs                                 | N/A<br>N/A           | -15.7%<br>-28.1%         | -42.5%<br>-13.3%         | 45.5%<br>5.5%                  | 17.9%<br>24.0%                | -23.5%<br>-20.2%                | 1.0%<br>0.0%                    | -49.0%<br>-20.4%                | 136.5%<br>47.3%                 | -43.9%<br>-25.7%                | 50.7%<br>46.9%           | -30.8%<br>-40.3%                |                                                                                       |
|        |                                                                      | 11//                 | -20.1/0                  | -13.3/0                  | J.J/0                          | 24.0/0                        |                                 | 0.0/0                           | -20.4/0                         | 47.3/0                          | -LJ.//0                         | 40.7/0                   | -40.3/0                         |                                                                                       |
|        |                                                                      | 2000                 | 2000                     | 2010                     | 2011                           | 2042                          | 2042                            | 2014                            | 2045                            | 2046                            | 204-                            | 2010                     | 2010                            |                                                                                       |
|        | % Change Relative 2008                                               | 2008                 | 2009                     | 2010                     | 2011                           | 2012                          | 2013                            | 2014                            | 2015                            | 2016                            | 2017                            | 2018                     | 2019                            |                                                                                       |
|        |                                                                      | 2008<br>0.0%<br>0.0% | 2009<br>-17.4%<br>-15.7% | 2010<br>-39.1%<br>-51.6% | <b>2011</b><br>-8.7%<br>-29.6% | <b>2012</b><br>8.7%<br>-17.0% | <b>2013</b><br>-30.4%<br>-36.5% | <b>2014</b><br>-17.4%<br>-35.8% | <b>2015</b><br>-47.8%<br>-67.3% | <b>2016</b><br>-17.4%<br>-22.6% | <b>2017</b><br>-60.9%<br>-56.6% | 2018<br>-13.0%<br>-34.6% | <b>2019</b><br>-47.8%<br>-54.7% | These %'s are calculated to show the change each year compared to 2008.               |