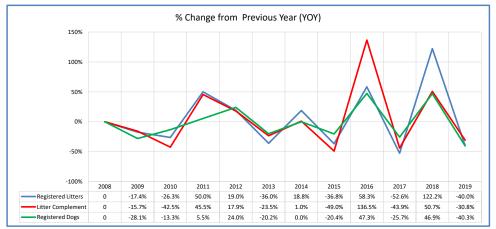

|        | Ibizan Hounds                                                        |                      |                          |                          |                                |                               |                                 |                                 |                                 |                                 |                                 |                          |                                 |                                                                                       |
|--------|----------------------------------------------------------------------|----------------------|--------------------------|--------------------------|--------------------------------|-------------------------------|---------------------------------|---------------------------------|---------------------------------|---------------------------------|---------------------------------|--------------------------|---------------------------------|---------------------------------------------------------------------------------------|
|        | Low Entry Breed                                                      |                      |                          |                          |                                |                               |                                 |                                 |                                 |                                 |                                 |                          |                                 |                                                                                       |
|        | Metric                                                               | 2008                 | 2009                     | 2010                     | 2011                           | 2012                          | 2013                            | 2014                            | 2015                            | 2016                            | 2017                            | 2018                     | 2019                            | Notes                                                                                 |
|        | Registered Litters                                                   | 23                   | 19                       | 14                       | 21                             | 25                            | 16                              | 19                              | 12                              | 19                              | 9                               | 20                       | 12                              | # AKC litters registered each year                                                    |
|        | Litter Complement                                                    | 159                  | 134                      | 77                       | 112                            | 132                           | 101                             | 102                             | 52                              | 123                             | 69                              | 104                      | 72                              | # Pups in each year's litters (known as the "Complement")                             |
|        | Average Complement                                                   | 6.91                 | 7.05                     | 5.50                     | 5.33                           | 5.28                          | 6.31                            | 5.37                            | 4.33                            | 6.47                            | 7.67                            | 5.20                     | 6.00                            | Average # of pups per litter                                                          |
|        | Individually Registered Pups (to date)                               | 130                  | 108                      | 66                       | 105                            | 117                           | 93                              | 90                              | 50                              | 121                             | 67                              | 100                      | 58                              | # Pups from each year's litters individually registered (to date)                     |
| S.     | Actual Return Rate (to date)                                         | 81.8%                | 80.6%                    | 85.7%                    | 93.8%                          | 88.6%                         | 92.1%                           | 88.2%                           | 96.2%                           | 98.4%                           | 97.1%                           | 96.2%                    | 80.6%                           | % Pups from each year's litters individually registered (to date)                     |
| Stai   | Limited Registrations (to date)                                      | 8                    | 9                        | 7                        | 5                              | 14                            | 8                               | 4                               | 1                               | 17                              | 14                              | 6                        | 5                               | # Limited Registrations from each year's litters (to date)                            |
| מ ו    | % Complement Registered Limited (to date)                            | 5.0%                 | 6.7%                     | 9.1%                     | 4.5%                           | 10.6%                         | 7.9%                            | 3.9%                            | 1.9%                            | 13.8%                           | 20.3%                           | 5.8%                     | 6.9%                            |                                                                                       |
| aren   | Revoked Limited (to date)                                            | -                    | 2                        | 3                        | -                              | 1                             | -                               | -                               | -                               | 3                               | 1                               | -                        |                                 | # Revoked Limited Dogs from each year's litters (to date)                             |
| Rele   | Litters from Revoked Limited (to date)                               | -                    | 2                        | 2                        | -                              | 1                             | -                               | -                               | -                               | 2                               | 1                               | -                        | -                               | Litters involving each year's Revoked Limited (to date)                               |
| _      | Complement Bitches Bred                                              | 16                   | 13                       | 9                        | 12                             | 11                            | 13                              | 12                              | 2                               | 1                               | -                               | -                        |                                 | Bitches from each year's litters that have been bred (to date)                        |
| דוננכו | Complement Dogs Bred                                                 | 8                    | 10                       | 6                        | 7                              | 8                             | 5                               | 6                               | 1                               | 9                               | -                               | -                        | -                               | Males from each year's litters that have been bred (to date)                          |
| :      | Total Complement Bred (to date)                                      | 24                   | 23                       | 15                       | 19                             | 19                            | 18                              | 18                              | 3                               | 10                              | -                               | -                        | -                               | Total from each year's litters that have been bred (to date)                          |
| 5      | % Complement Bred (to date)                                          | 15.1%                | 17.2%                    | 19.5%                    | 17.0%                          | 14.4%                         | 17.8%                           | 17.6%                           | 5.8%                            | 8.1%                            | 0.0%                            | 0.0%                     | 0.0%                            | % of each year's litters that have been bred (to date)                                |
| •      | Complement Bitches in Conformation                                   | 50                   | 40                       | 23                       | 37                             | 44                            | 44                              | 39                              | 27                              | 46                              | 24                              | 47                       | 8                               | # Bitches from each year's litters in Conformation (to date)                          |
|        | Complement Dogs in Conformation                                      | 37                   | 32                       | 17                       | 38                             | 46                            | 32                              | 31                              | 16                              | 42                              | 15                              | 29                       | 10                              | # Males from each year's litters in Conformation (to date)                            |
|        | Total Complement in Conformation (to date)                           | 87                   | 72                       | 40                       | 75                             | 90                            | 76                              | 70                              | 43                              | 88                              | 39                              | 76                       | 18                              | Total from each year's litters in Conformation (to date)                              |
| i      | % Complement in Conformation (to date)                               | 54.7%                | 53.7%                    | 51.9%                    | 67.0%                          | 68.2%                         | 75.2%                           | 68.6%                           | 82.7%                           | 71.5%                           | 56.5%                           | 73.1%                    | 25.0%                           | % of each year's litters in Conformation (to date)                                    |
|        | Total Complement in Companion (to date)                              | 2                    | 3                        | -                        | 7                              | 8                             | 9                               | 7                               | 6                               | 7                               | 2                               | 3                        | 1                               | Total from each year's litters in Companion (to date)                                 |
|        | % Complement in Companion (to date)                                  | 1.26%                | 2.24%                    | 0.00%                    | 6.25%                          | 6.06%                         | 8.91%                           | 6.86%                           | 11.54%                          | 5.69%                           | 2.90%                           | 2.88%                    | 1.39%                           | % of each year's litters in Companion (to date)                                       |
|        | Total Complement Placing in Performance (to date)                    | 44                   | 38                       | 20                       | 34                             | 55                            | 46                              | 36                              | 20                              | 66                              | 22                              | 35                       |                                 | Total from each year's litters placing in Performance (to date)                       |
|        | % Complement Placing in Performance (to date)                        | 27.7%                | 28.4%                    | 26.0%                    | 30.4%                          | 41.7%                         | 45.5%                           | 35.3%                           | 38.5%                           | 53.7%                           | 31.9%                           | 33.7%                    | 0.0%                            | % of each year's litters placing in Performance (to date)                             |
|        |                                                                      |                      |                          |                          |                                | <u> </u>                      |                                 | <u> </u>                        |                                 |                                 |                                 |                          |                                 |                                                                                       |
|        | AKC Dog Registrations                                                | 142                  | 104                      | 89                       | 93                             | 115                           | 92                              | 88                              | 67                              | 96                              | 77                              | 113                      | 69                              | # Registered from AKC Litters during each year                                        |
|        | FSS Registrations                                                    | -                    | -                        | -                        | -                              | -                             | -                               | -                               | -                               | -                               | -                               | -                        | -                               | # of FSS Dog Registrations each year                                                  |
|        | Conditional Registrations                                            | -                    | -                        | -                        | -                              | -                             | -                               | -                               | -                               | -                               | -                               | -                        | -                               | # of Conditional Registrations each year                                              |
|        | Open Registrations                                                   | - 4                  | - 1                      | - 2                      | - 3                            | - 4                           | -                               | - 5                             | -                               | - 13                            | -                               | -                        | -                               | # of Open Registrations each year # of Foreign-born Registrations each year           |
|        | Foreign Registrations Total Dogs Registered                          | 146                  | 105                      | 91                       | 96                             | 119                           | 95                              | 93                              | 74                              | 109                             | 4<br>81                         | 6<br>119                 |                                 | Total Dog Registrations each year                                                     |
| 200    | Total Dogs negistered                                                | 140                  | 103                      | 31                       | 90                             | 115                           | 93                              | 33                              | 74                              | 109                             | 01                              | 119                      | /1                              | Total Dog Registrations each year                                                     |
|        | Unique Bitches Bred (each year)                                      | 23                   | 19                       | 14                       | 21                             | 24                            | 16                              | 18                              | 12                              | 19                              | 9                               | 19                       |                                 | Unique # bitches bred each year                                                       |
| ,      | Unique Dogs Bred (each year)                                         | 20                   | 19                       | 13                       | 19                             | 22                            | 16                              | 17                              | 12                              | 17                              | 8                               | 20                       |                                 | Unique # males bred each year                                                         |
| 0      | Total Bred (each year)                                               | 43                   | 38                       | 27                       | 40                             | 46                            | 32                              | 35                              | 24                              | 36                              | 17                              | 39                       | 23                              | Unique # bred each year                                                               |
| 2      | Unique Bitches in Conformation (each year)                           | 144                  | 150                      | 147                      | 138                            | 148                           | 134                             | 149                             | 143                             | 138                             | 143                             | 153                      | 134                             | Unique # of bitches in Conformation each year                                         |
| 9      | Unique Dogs in Conformation (each year)                              | 108                  | 109                      | 106                      | 96                             | 117                           | 121                             | 117                             | 103                             | 108                             | 105                             | 105                      | 91                              | Unique # of males in Conformation each year                                           |
| í      | Total Unique in Conformation (each year)                             | 252                  | 259                      | 253                      | 234                            | 265                           | 255                             | 266                             | 246                             | 246                             | 248                             | 258                      |                                 | Unique # in Conformation each year                                                    |
| 5      | % Change Conformation                                                |                      | 2.8%                     | -2.3%                    | -7.5%                          | 13.2%                         | -3.8%                           | 4.3%                            | -7.5%                           | 0.0%                            | 0.8%                            | 4.0%                     | -12.8%                          | YOY % Change Conformation total dogs                                                  |
| 2      | Unique Bitches in Companion (each year)                              | 8                    | 6                        | 7                        | 5                              | 3                             | 7                               | 8                               | 10                              | 7                               | 9                               | 13                       |                                 | Unique # of bitches in Companion each year                                            |
|        | Unique Dogs in Companion (each year)                                 | 6                    | 9                        | 6                        | 4                              | 5                             | 4                               | 7                               | 10                              | 9                               | 6                               | 8                        |                                 | Unique # of males in Companion each year                                              |
| വള     | Total Unique in Companion (each year)                                | 14                   | 15                       | 13                       | 9                              | 8                             | 11                              | 15                              | 20                              | 16                              | 15                              | 21                       |                                 | Unique # in Companion each year                                                       |
|        | % Change Companion                                                   |                      | 7.1%                     | -13.3%                   | -30.8%                         | -11.1%                        | 37.5%                           | 36.4%                           | 33.3%                           | -20.0%                          | -6.3%                           | 40.0%                    | 23.8%                           | YOY % Change Companion total dogs                                                     |
|        | Unique Bitches Placing in Performance (each year)                    | 48                   | 52                       | 59                       | 66                             | 70                            | 79                              | 93                              | 84                              | 83                              | 81                              | 100                      | 108                             | Unique # of bitches placing in Performance each year                                  |
|        | Unique Dogs Placing in Performance (each year)                       | 39                   | 49                       | 50                       | 43                             | 52                            | 61                              | 63                              | 65                              | 53                              | 67                              | 72                       |                                 | Unique # of males placing in Performance each year                                    |
|        | Total Unique Placing in Performance (each year) % Change Performance | 87                   | 101<br>16.1%             | 109<br>7.9%              | 109<br>0.0%                    | 122<br>11.9%                  | 140<br>14.8%                    | 156<br>11.4%                    | 149<br>-4.5%                    | 136                             | 148<br>8.8%                     | 172                      |                                 | Unique # placing in Performance each year YOY % Change Performance total dogs placing |
|        |                                                                      |                      |                          |                          |                                | •                             |                                 |                                 |                                 | -8.7%                           |                                 | 16.2%                    |                                 | 101 / Gridinge i enformance total dogs placing                                        |
|        | % Change YOY                                                         | 2008                 | 2009                     | 2010                     | 2011                           | 2012                          | 2013                            | 2014                            | 2015                            | 2016                            | 2017                            | 2018                     | 2019                            |                                                                                       |
|        | Registered Litters                                                   | N/A                  | -17.4%                   | -26.3%                   | 50.0%                          | 19.0%                         | -36.0%                          | 18.8%                           | -36.8%                          | 58.3%                           | -52.6%                          | 122.2%                   | -40.0%                          | These %'s are calculated to show the change each year from the previous year.         |
|        | Litter Complement<br>Registered Dogs                                 | N/A<br>N/A           | -15.7%<br>-28.1%         | -42.5%<br>-13.3%         | 45.5%<br>5.5%                  | 17.9%<br>24.0%                | -23.5%<br>-20.2%                | 1.0%<br>0.0%                    | -49.0%<br>-20.4%                | 136.5%<br>47.3%                 | -43.9%<br>-25.7%                | 50.7%<br>46.9%           | -30.8%<br>-40.3%                |                                                                                       |
|        |                                                                      | 11//                 | -20.1/0                  | -13.3/0                  | J.J/0                          | 24.0/0                        |                                 | 0.0/0                           | -20.4/0                         | 47.3/0                          | -LJ.//0                         | 40.7/0                   | -40.3/0                         |                                                                                       |
|        |                                                                      | 2000                 | 2000                     | 2010                     | 2011                           | 2042                          | 2042                            | 2014                            | 2045                            | 2046                            | 204-                            | 2010                     | 2010                            |                                                                                       |
|        | % Change Relative 2008                                               | 2008                 | 2009                     | 2010                     | 2011                           | 2012                          | 2013                            | 2014                            | 2015                            | 2016                            | 2017                            | 2018                     | 2019                            |                                                                                       |
|        |                                                                      | 2008<br>0.0%<br>0.0% | 2009<br>-17.4%<br>-15.7% | 2010<br>-39.1%<br>-51.6% | <b>2011</b><br>-8.7%<br>-29.6% | <b>2012</b><br>8.7%<br>-17.0% | <b>2013</b><br>-30.4%<br>-36.5% | <b>2014</b><br>-17.4%<br>-35.8% | <b>2015</b><br>-47.8%<br>-67.3% | <b>2016</b><br>-17.4%<br>-22.6% | <b>2017</b><br>-60.9%<br>-56.6% | 2018<br>-13.0%<br>-34.6% | <b>2019</b><br>-47.8%<br>-54.7% | These %'s are calculated to show the change each year compared to 2008.               |