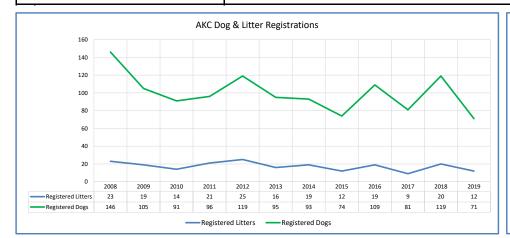

|        | Ibizan Hounds                                                        |                      |                          |                          |                                |                               |                                 |                                 |                                 |                                 |                                 |                          |                                 |                                                                                       |
|--------|----------------------------------------------------------------------|----------------------|--------------------------|--------------------------|--------------------------------|-------------------------------|---------------------------------|---------------------------------|---------------------------------|---------------------------------|---------------------------------|--------------------------|---------------------------------|---------------------------------------------------------------------------------------|
|        | Low Entry Breed                                                      |                      |                          |                          |                                |                               |                                 |                                 |                                 |                                 |                                 |                          |                                 |                                                                                       |
|        | Metric                                                               | 2008                 | 2009                     | 2010                     | 2011                           | 2012                          | 2013                            | 2014                            | 2015                            | 2016                            | 2017                            | 2018                     | 2019                            | Notes                                                                                 |
|        | Registered Litters                                                   | 23                   | 19                       | 14                       | 21                             | 25                            | 16                              | 19                              | 12                              | 19                              | 9                               | 20                       | 12                              | # AKC litters registered each year                                                    |
|        | Litter Complement                                                    | 159                  | 134                      | 77                       | 112                            | 132                           | 101                             | 102                             | 52                              | 123                             | 69                              | 104                      | 72                              | # Pups in each year's litters (known as the "Complement")                             |
|        | Average Complement                                                   | 6.91                 | 7.05                     | 5.50                     | 5.33                           | 5.28                          | 6.31                            | 5.37                            | 4.33                            | 6.47                            | 7.67                            | 5.20                     | 6.00                            | Average # of pups per litter                                                          |
|        | Individually Registered Pups (to date)                               | 130                  | 108                      | 66                       | 105                            | 117                           | 93                              | 90                              | 50                              | 121                             | 67                              | 100                      | 58                              | # Pups from each year's litters individually registered (to date)                     |
| S.     | Actual Return Rate (to date)                                         | 81.8%                | 80.6%                    | 85.7%                    | 93.8%                          | 88.6%                         | 92.1%                           | 88.2%                           | 96.2%                           | 98.4%                           | 97.1%                           | 96.2%                    | 80.6%                           | % Pups from each year's litters individually registered (to date)                     |
| Stai   | Limited Registrations (to date)                                      | 8                    | 9                        | 7                        | 5                              | 14                            | 8                               | 4                               | 1                               | 17                              | 14                              | 6                        | 5                               | # Limited Registrations from each year's litters (to date)                            |
| מ ו    | % Complement Registered Limited (to date)                            | 5.0%                 | 6.7%                     | 9.1%                     | 4.5%                           | 10.6%                         | 7.9%                            | 3.9%                            | 1.9%                            | 13.8%                           | 20.3%                           | 5.8%                     | 6.9%                            |                                                                                       |
| aren   | Revoked Limited (to date)                                            | -                    | 2                        | 3                        | -                              | 1                             | -                               | -                               | -                               | 3                               | 1                               | -                        |                                 | # Revoked Limited Dogs from each year's litters (to date)                             |
| Rele   | Litters from Revoked Limited (to date)                               | -                    | 2                        | 2                        | -                              | 1                             | -                               | -                               | -                               | 2                               | 1                               | -                        | -                               | Litters involving each year's Revoked Limited (to date)                               |
| _      | Complement Bitches Bred                                              | 16                   | 13                       | 9                        | 12                             | 11                            | 13                              | 12                              | 2                               | 1                               | -                               | -                        |                                 | Bitches from each year's litters that have been bred (to date)                        |
| דוננכו | Complement Dogs Bred                                                 | 8                    | 10                       | 6                        | 7                              | 8                             | 5                               | 6                               | 1                               | 9                               | -                               | -                        | -                               | Males from each year's litters that have been bred (to date)                          |
| :      | Total Complement Bred (to date)                                      | 24                   | 23                       | 15                       | 19                             | 19                            | 18                              | 18                              | 3                               | 10                              | -                               | -                        | -                               | Total from each year's litters that have been bred (to date)                          |
| 5      | % Complement Bred (to date)                                          | 15.1%                | 17.2%                    | 19.5%                    | 17.0%                          | 14.4%                         | 17.8%                           | 17.6%                           | 5.8%                            | 8.1%                            | 0.0%                            | 0.0%                     | 0.0%                            | % of each year's litters that have been bred (to date)                                |
| •      | Complement Bitches in Conformation                                   | 50                   | 40                       | 23                       | 37                             | 44                            | 44                              | 39                              | 27                              | 46                              | 24                              | 47                       | 8                               | # Bitches from each year's litters in Conformation (to date)                          |
|        | Complement Dogs in Conformation                                      | 37                   | 32                       | 17                       | 38                             | 46                            | 32                              | 31                              | 16                              | 42                              | 15                              | 29                       | 10                              | # Males from each year's litters in Conformation (to date)                            |
|        | Total Complement in Conformation (to date)                           | 87                   | 72                       | 40                       | 75                             | 90                            | 76                              | 70                              | 43                              | 88                              | 39                              | 76                       | 18                              | Total from each year's litters in Conformation (to date)                              |
| i      | % Complement in Conformation (to date)                               | 54.7%                | 53.7%                    | 51.9%                    | 67.0%                          | 68.2%                         | 75.2%                           | 68.6%                           | 82.7%                           | 71.5%                           | 56.5%                           | 73.1%                    | 25.0%                           | % of each year's litters in Conformation (to date)                                    |
|        | Total Complement in Companion (to date)                              | 2                    | 3                        | -                        | 7                              | 8                             | 9                               | 7                               | 6                               | 7                               | 2                               | 3                        | 1                               | Total from each year's litters in Companion (to date)                                 |
|        | % Complement in Companion (to date)                                  | 1.26%                | 2.24%                    | 0.00%                    | 6.25%                          | 6.06%                         | 8.91%                           | 6.86%                           | 11.54%                          | 5.69%                           | 2.90%                           | 2.88%                    | 1.39%                           | % of each year's litters in Companion (to date)                                       |
|        | Total Complement Placing in Performance (to date)                    | 44                   | 38                       | 20                       | 34                             | 55                            | 46                              | 36                              | 20                              | 66                              | 22                              | 35                       |                                 | Total from each year's litters placing in Performance (to date)                       |
|        | % Complement Placing in Performance (to date)                        | 27.7%                | 28.4%                    | 26.0%                    | 30.4%                          | 41.7%                         | 45.5%                           | 35.3%                           | 38.5%                           | 53.7%                           | 31.9%                           | 33.7%                    | 0.0%                            | % of each year's litters placing in Performance (to date)                             |
|        |                                                                      |                      |                          |                          |                                | <u> </u>                      |                                 | <u> </u>                        |                                 |                                 |                                 |                          |                                 |                                                                                       |
|        | AKC Dog Registrations                                                | 142                  | 104                      | 89                       | 93                             | 115                           | 92                              | 88                              | 67                              | 96                              | 77                              | 113                      | 69                              | # Registered from AKC Litters during each year                                        |
|        | FSS Registrations                                                    | -                    | -                        | -                        | -                              | -                             | -                               | -                               | -                               | -                               | -                               | -                        | -                               | # of FSS Dog Registrations each year                                                  |
|        | Conditional Registrations                                            | -                    | -                        | -                        | -                              | -                             | -                               | -                               | -                               | -                               | -                               | -                        | -                               | # of Conditional Registrations each year                                              |
|        | Open Registrations                                                   | - 4                  | - 1                      | - 2                      | - 3                            | - 4                           | -                               | - 5                             | -                               | - 13                            | -                               | -                        | -                               | # of Open Registrations each year # of Foreign-born Registrations each year           |
|        | Foreign Registrations Total Dogs Registered                          | 146                  | 105                      | 91                       | 96                             | 119                           | 95                              | 93                              | 74                              | 109                             | 4<br>81                         | 6<br>119                 |                                 | Total Dog Registrations each year                                                     |
| 200    | Total Dogs negistered                                                | 140                  | 103                      | 31                       | 90                             | 115                           | 93                              | 33                              | 74                              | 109                             | 01                              | 119                      | /1                              | Total Dog Registrations each year                                                     |
|        | Unique Bitches Bred (each year)                                      | 23                   | 19                       | 14                       | 21                             | 24                            | 16                              | 18                              | 12                              | 19                              | 9                               | 19                       |                                 | Unique # bitches bred each year                                                       |
| ,      | Unique Dogs Bred (each year)                                         | 20                   | 19                       | 13                       | 19                             | 22                            | 16                              | 17                              | 12                              | 17                              | 8                               | 20                       |                                 | Unique # males bred each year                                                         |
| 0      | Total Bred (each year)                                               | 43                   | 38                       | 27                       | 40                             | 46                            | 32                              | 35                              | 24                              | 36                              | 17                              | 39                       | 23                              | Unique # bred each year                                                               |
| 2      | Unique Bitches in Conformation (each year)                           | 144                  | 150                      | 147                      | 138                            | 148                           | 134                             | 149                             | 143                             | 138                             | 143                             | 153                      | 134                             | Unique # of bitches in Conformation each year                                         |
| 9      | Unique Dogs in Conformation (each year)                              | 108                  | 109                      | 106                      | 96                             | 117                           | 121                             | 117                             | 103                             | 108                             | 105                             | 105                      | 91                              | Unique # of males in Conformation each year                                           |
| í      | Total Unique in Conformation (each year)                             | 252                  | 259                      | 253                      | 234                            | 265                           | 255                             | 266                             | 246                             | 246                             | 248                             | 258                      |                                 | Unique # in Conformation each year                                                    |
| 5      | % Change Conformation                                                |                      | 2.8%                     | -2.3%                    | -7.5%                          | 13.2%                         | -3.8%                           | 4.3%                            | -7.5%                           | 0.0%                            | 0.8%                            | 4.0%                     | -12.8%                          | YOY % Change Conformation total dogs                                                  |
| 2      | Unique Bitches in Companion (each year)                              | 8                    | 6                        | 7                        | 5                              | 3                             | 7                               | 8                               | 10                              | 7                               | 9                               | 13                       |                                 | Unique # of bitches in Companion each year                                            |
|        | Unique Dogs in Companion (each year)                                 | 6                    | 9                        | 6                        | 4                              | 5                             | 4                               | 7                               | 10                              | 9                               | 6                               | 8                        |                                 | Unique # of males in Companion each year                                              |
| വള     | Total Unique in Companion (each year)                                | 14                   | 15                       | 13                       | 9                              | 8                             | 11                              | 15                              | 20                              | 16                              | 15                              | 21                       |                                 | Unique # in Companion each year                                                       |
|        | % Change Companion                                                   |                      | 7.1%                     | -13.3%                   | -30.8%                         | -11.1%                        | 37.5%                           | 36.4%                           | 33.3%                           | -20.0%                          | -6.3%                           | 40.0%                    | 23.8%                           | YOY % Change Companion total dogs                                                     |
|        | Unique Bitches Placing in Performance (each year)                    | 48                   | 52                       | 59                       | 66                             | 70                            | 79                              | 93                              | 84                              | 83                              | 81                              | 100                      | 108                             | Unique # of bitches placing in Performance each year                                  |
|        | Unique Dogs Placing in Performance (each year)                       | 39                   | 49                       | 50                       | 43                             | 52                            | 61                              | 63                              | 65                              | 53                              | 67                              | 72                       |                                 | Unique # of males placing in Performance each year                                    |
|        | Total Unique Placing in Performance (each year) % Change Performance | 87                   | 101<br>16.1%             | 109<br>7.9%              | 109<br>0.0%                    | 122<br>11.9%                  | 140<br>14.8%                    | 156<br>11.4%                    | 149<br>-4.5%                    | 136                             | 148<br>8.8%                     | 172                      |                                 | Unique # placing in Performance each year YOY % Change Performance total dogs placing |
|        |                                                                      |                      |                          |                          |                                | •                             |                                 |                                 |                                 | -8.7%                           |                                 | 16.2%                    |                                 | 101 / Gridinge i enformance total dogs placing                                        |
|        | % Change YOY                                                         | 2008                 | 2009                     | 2010                     | 2011                           | 2012                          | 2013                            | 2014                            | 2015                            | 2016                            | 2017                            | 2018                     | 2019                            |                                                                                       |
|        | Registered Litters                                                   | N/A                  | -17.4%                   | -26.3%                   | 50.0%                          | 19.0%                         | -36.0%                          | 18.8%                           | -36.8%                          | 58.3%                           | -52.6%                          | 122.2%                   | -40.0%                          | These %'s are calculated to show the change each year from the previous year.         |
|        | Litter Complement<br>Registered Dogs                                 | N/A<br>N/A           | -15.7%<br>-28.1%         | -42.5%<br>-13.3%         | 45.5%<br>5.5%                  | 17.9%<br>24.0%                | -23.5%<br>-20.2%                | 1.0%<br>0.0%                    | -49.0%<br>-20.4%                | 136.5%<br>47.3%                 | -43.9%<br>-25.7%                | 50.7%<br>46.9%           | -30.8%<br>-40.3%                |                                                                                       |
|        |                                                                      | 11//                 | -20.1/0                  | -13.3/0                  | J.J/0                          | 24.0/0                        |                                 | 0.0/0                           | -20.4/0                         | 47.3/0                          | -LJ.//0                         | 40.7/0                   | -40.3/0                         |                                                                                       |
|        |                                                                      | 2000                 | 2000                     | 2010                     | 2011                           | 2042                          | 2042                            | 2014                            | 2045                            | 2046                            | 204-                            | 2010                     | 2010                            |                                                                                       |
|        | % Change Relative 2008                                               | 2008                 | 2009                     | 2010                     | 2011                           | 2012                          | 2013                            | 2014                            | 2015                            | 2016                            | 2017                            | 2018                     | 2019                            |                                                                                       |
|        |                                                                      | 2008<br>0.0%<br>0.0% | 2009<br>-17.4%<br>-15.7% | 2010<br>-39.1%<br>-51.6% | <b>2011</b><br>-8.7%<br>-29.6% | <b>2012</b><br>8.7%<br>-17.0% | <b>2013</b><br>-30.4%<br>-36.5% | <b>2014</b><br>-17.4%<br>-35.8% | <b>2015</b><br>-47.8%<br>-67.3% | <b>2016</b><br>-17.4%<br>-22.6% | <b>2017</b><br>-60.9%<br>-56.6% | 2018<br>-13.0%<br>-34.6% | <b>2019</b><br>-47.8%<br>-54.7% | These %'s are calculated to show the change each year compared to 2008.               |