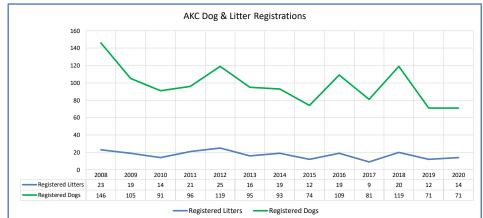

| Ibizan Hounds |                                                                                   | 2020 Final   |                  |                  |               |                |                  |             |                  |                 |                  |                 |                  |               |                                                                                                                                     |
|---------------|-----------------------------------------------------------------------------------|--------------|------------------|------------------|---------------|----------------|------------------|-------------|------------------|-----------------|------------------|-----------------|------------------|---------------|-------------------------------------------------------------------------------------------------------------------------------------|
|               | Low Entry Breed                                                                   |              |                  | -                |               | -              | 1                |             |                  |                 |                  | 1               |                  |               |                                                                                                                                     |
|               | Metric                                                                            | 2008         | 2009             | 2010             | 2011          | 2012           | 2013             | 2014        | 2015             | 2016            | 2017             | 2018            | 2019             | 2020          | Notes                                                                                                                               |
|               | Registered Litters                                                                | 23           | 19               | 14               | 21            | 25             | 16               | 19          | 12               | 19              | 9                | 20              | 12               | 14            | # AKC litters registered each year                                                                                                  |
|               | Litter Complement                                                                 | 159          | 134              | 77               | 112           | 132            | 101              | 102         | 52               | 123             | 69               | 104             | 72               | 74            | # Pups in each year's litters (known as the "Complement")                                                                           |
|               | Average Complement                                                                | 6.91         | 7.05             | 5.50             | 5.33          | 5.28           | 6.31             | 5.37        | 4.33             | 6.47            | 7.67             | 5.20            | 6.00             | 5.29          | Average # of pups per litter                                                                                                        |
|               | Individually Registered Pups (to date)                                            | 130<br>81.8% | 108<br>80.6%     | 66<br>85.7%      | 105<br>93.8%  | 117<br>88.6%   | 93<br>92.1%      | 90<br>88.2% | 51<br>98.1%      | 98.4%           | 67<br>97.1%      | 100<br>96.2%    | 64<br>88.9%      | 54<br>73.0%   | # Pups from each year's litters individually registered (to date) % Pups from each year's litters individually registered (to date) |
| S             | Actual Return Rate (to date)                                                      | 81.8%        | 80.6%            | 85.7%            | 93.8%         | 88.6%          | 92.1%            | 88.2%       | 98.1%            | 98.4%           | 97.1%            | 96.2%           | 88.9%            | 73.0%         | % Pups from each year's litters individually registered (to date)                                                                   |
| Stat          | Limited Registrations (to date)                                                   | 8            | 9                | 7                | 5             | 14             | 8                | 4           | 1                | 17              | 14               | 6               | 6                | 1             | # Limited Registrations from each year's litters (to date)                                                                          |
| S             | % Complement Registered Limited (to date)                                         | 5.0%         | 6.7%             | 9.1%             | 4.5%          | 10.6%          | 7.9%             | 3.9%        | 1.9%             | 13.8%           | 20.3%            | 5.8%            | 8.3%             | 1.4%          | % Pups from each year's litters Registered as Limited (to date)                                                                     |
| lated         | Revoked Limited (to date)                                                         | -            | 2                | 3                | -             | 1              | -                | -           | -                | 3               | 1                | -               | -                | 1             | # Revoked Limited Dogs from each year's litters (to date)                                                                           |
| Re            | Litters from Revoked Limited (to date)                                            | -            | 2                | 2                | -             | 1              | -                | -           | -                | 2               | 1                | -               | -                | 1             | Litters involving each year's Revoked Limited (to date)                                                                             |
|               | Complement Bitches Bred                                                           | 16           | 13               | 9                | 12            | 13             | 15               | 12          | 6                | 1               | 2                |                 |                  |               | Bitches from each year's litters that have been bred (to date)                                                                      |
| -             | Complement Dogs Bred                                                              | 9            | 10               | 6                | 7             | 8              | 5                | 6           | 1                | 11              | 1                | 2               |                  |               | Males from each year's litters that have been bred (to date)                                                                        |
| s & Litter    | Total Complement Bred (to date)                                                   | 25           | 23               | 15               | 19            | 21             | 20               | 18          | 7                | 12              | 3                | 2               |                  |               | Total from each year's litters that have been bred (to date)                                                                        |
|               | % Complement Bred (to date)                                                       | 15.7%        | 17.2%            | 19.5%            | 17.0%         | 15.9%          | 19.8%            | 17.6%       | 13.5%            | 9.8%            | 4.3%             | 1.9%            | 0.0%             | 0.0%          | % of each year's litters that have been bred (to date)                                                                              |
|               |                                                                                   |              |                  |                  |               |                |                  |             |                  |                 |                  |                 |                  |               |                                                                                                                                     |
| #             | Complement Bitches in Conformation                                                | 50           | 41               | 23               | 37            | 44             | 44               | 39          | 27               | 46              | 24               | 50              | 20               | 16            | # Bitches from each year's litters in Conformation (to date)                                                                        |
| ter           | Complement Dogs in Conformation                                                   | 37           | 32               | 17               | 38            | 46             | 32               | 31          | 16               | 42              | 15               | 29              | 17               | 11            | # Males from each year's litters in Conformation (to date)                                                                          |
| ΙĦ            | Total Complement in Conformation (to date) % Complement in Conformation (to date) | 87<br>54.7%  | 73<br>54.5%      | 40<br>51.9%      | 75<br>67.0%   | 90<br>68.2%    | 76<br>75.2%      | 70<br>68.6% | 43<br>82.7%      | 71.5%           | 39<br>56.5%      | 79<br>76.0%     | 37<br>51.4%      | 27            | Total from each year's litters in Conformation (to date)                                                                            |
| -             | % Complement in Conformation (to date)                                            | 54.7%        | 54.5%            | 51.9%            | 67.0%         | 68.2%          | 75.2%            | 68.6%       | 82.7%            | 71.5%           | 56.5%            | 76.0%           | 51.4%            | 36.5%         | % of each year's litters in Conformation (to date)                                                                                  |
|               | Total Complement in Companion (to date)                                           | 2            | 3                | -                | 7             | 8              | 9                | 7           | 6                | 8               | 3                | 5               | 2                | -             | Total from each year's litters in Companion (to date)                                                                               |
|               | % Complement in Companion (to date)                                               | 1.26%        | 2.24%            | 0.00%            | 6.25%         | 6.06%          | 8.91%            | 6.86%       | 11.54%           | 6.50%           | 4.35%            | 4.81%           | 2.78%            | 0.00%         | % of each year's litters in Companion (to date)                                                                                     |
|               | Total Complement Placing in Performance (to date)                                 | 44           | 38               | 20               | 35            | 55             | 47               | 37          | 21               | 66              | 22               | 42              | 10               | 4             | Total from each year's litters placing in Performance (to date)                                                                     |
|               | % Complement Placing in Performance (to date)                                     | 27.7%        | 28.4%            | 26.0%            | 31.3%         | 41.7%          | 46.5%            | 36.3%       | 40.4%            | 53.7%           | 31.9%            | 40.4%           | 13.9%            | 5.4%          | % of each year's litters placing in Performance (to date)                                                                           |
|               | · · · · · · · · · · · · · · · · · · ·                                             | <u> </u>     | <u> </u>         |                  | <u>.</u>      |                |                  | <u> </u>    |                  |                 |                  |                 |                  |               |                                                                                                                                     |
|               | AKC Dog Registrations                                                             | 142          | 104              | 89               | 93            | 115            | 92               | 88          | 67               | 96              | 77               | 113             | 69               | 68            | # Registered from AKC Litters during each year                                                                                      |
|               | FSS Registrations                                                                 | -            | -                | -                | -             | -              | -                | -           | -                | -               | -                | -               | -                | -             | # of FSS Dog Registrations each year                                                                                                |
|               | Conditional Registrations                                                         | -            | -                | -                | -             | -              | -                | -           | -                | -               | -                | -               | -                | -             | # of Conditional Registrations each year                                                                                            |
|               | Open Registrations                                                                | -            | -                | -                | -             | -              | -                | -           | -                | -               | -                | -               | -                | -             | # of Open Registrations each year                                                                                                   |
|               | Foreign Registrations                                                             | 4            | 1                | 2                | 3             | 4              | 3                | 5           | 7                | 13              | 4                | 6               | 2                | 3             | # of Foreign-born Registrations each year                                                                                           |
| ts            | Total Dogs Registered                                                             | 146          | 105              | 91               | 96            | 119            | 95               | 93          | 74               | 109             | 81               | 119             | 71               | 71            | Total Dog Registrations each year                                                                                                   |
| Sta           | Unique Bitches Bred (each year)                                                   | 23           | 19               | 14               | 21            | 24             | 16               | 18          | 12               | 19              | 9                | 19              | 11               | 13            | Unique # bitches bred each year                                                                                                     |
| -             | Unique Dogs Bred (each year)                                                      | 20           | 19               | 13               | 19            | 22             | 16               | 17          | 12               | 17              | 8                | 20              | 12               | 12            | Unique # males bred each year                                                                                                       |
| late          | Total Bred (each year)                                                            | 43           | 38               | 27               | 40            | 46             | 32               | 35          | 24               | 36              | 17               | 39              | 23               | 25            | Unique # bred each year                                                                                                             |
| l e           | Unique Bitches in Conformation (each year)                                        | 150          | 156              | 153              | 141           | 157            | 143              | 158         | 150              | 146             | 149              | 166             | 146              | 117           | Unique # of bitches in Conformation each year                                                                                       |
| Rel           | Unique Dogs in Conformation (each year)                                           | 117          | 113              | 110              | 99            | 124            | 125              | 121         | 110              | 117             | 113              | 112             | 104              | 72            | Unique # of males in Conformation each year  Unique # of males in Conformation each year                                            |
| Dog           | Total Unique in Conformation (each year)                                          | 267          | 269              | 263              | 240           | 281            | 268              | 279         | 260              | 263             | 262              | 278             | 250              | 189           | Unique # in Conformation each year                                                                                                  |
|               | % Change Conformation                                                             | 207          | 0.7%             | -2.2%            | -8.7%         | 17.1%          | -4.6%            | 4.1%        | -6.8%            | 1.2%            | -0.4%            | 6.1%            | -10.1%           | -24.4%        | YOY % Change Conformation total dogs                                                                                                |
| 8             | •                                                                                 |              |                  | 2.270            |               |                |                  |             |                  |                 |                  |                 |                  |               | Š                                                                                                                                   |
| #             | Unique Bitches in Companion (each year)                                           | 8            | 6                | 7                | 5             | 3              | 7                | 8           | 10               | 7               | 9                | 13              | 15               | 11            | Unique # of bitches in Companion each year                                                                                          |
| go            | Unique Dogs in Companion (each year)                                              | 6            | 9                | 6                | 4             | 5              | 4                | 7           | 10               | 9               | 6                | 8               | 11               | 4             | Unique # of males in Companion each year                                                                                            |
| 8             | Total Unique in Companion (each year)                                             | 14           | 15<br>7.1%       | -13.3%           | -30.8%        | -11.1%         | 11<br>37.5%      | 15<br>36.4% | 20<br>33.3%      | -20.0%          | -6.3%            | 21<br>40.0%     | 26<br>23.8%      | -42.3%        | Unique # in Companion each year                                                                                                     |
|               | % Change Companion                                                                |              |                  |                  |               |                |                  |             |                  |                 |                  |                 |                  | -42.3%        | YOY % Change Companion total dogs                                                                                                   |
|               | Unique Bitches Placing in Performance (each year)                                 | 48           | 52               | 59               | 66            | 70             | 79               | 93          | 84               | 83              | 81               | 100             | 108              | 82            | Unique # of bitches placing in Performance each year                                                                                |
|               | Unique Dogs Placing in Performance (each year)                                    | 39           | 49               | 50               | 43            | 52             | 61               | 63          | 65               | 53              | 67               | 72              | 65               | 34            | Unique # of males placing in Performance each year                                                                                  |
|               | Total Unique Placing in Performance (each year)                                   | 87           | 101              | 109              | 109           | 122            | 140              | 156         | 149              | 136             | 148              | 172             | 173              | 116           | Unique # placing in Performance each year                                                                                           |
|               | % Change Performance                                                              |              | 16.1%            | 7.9%             | 0.0%          | 11.9%          | 14.8%            | 11.4%       | -4.5%            | -8.7%           | 8.8%             | 16.2%           | 0.6%             | -32.9%        | YOY % Change Performance total dogs placing                                                                                         |
| _             |                                                                                   |              |                  | T                | T             |                | 1                |             |                  | T               |                  | T               |                  |               | 1                                                                                                                                   |
|               | % Change YOY                                                                      | 2008         | 2009             | 2010             | 2011          | 2012           | 2013             | 2014        | 2015             | 2016            | 2017             | 2018            | 2019             | 2020          |                                                                                                                                     |
|               | Registered Litters                                                                | N/A          | -17.4%           | -26.3%           | 50.0%         | 19.0%<br>17.9% | -36.0%           | 18.8%       | -36.8%<br>-49.0% | 58.3%<br>136.5% | -52.6%<br>-43.9% | 122.2%<br>50.7% | -40.0%<br>-30.8% | 16.7%<br>2.8% | These %'s are calculated to show the change                                                                                         |
|               | Litter Complement                                                                 | N/A<br>N/A   | -15.7%<br>-28.1% | -42.5%<br>-13.3% | 45.5%<br>5.5% | 17.9%<br>24.0% | -23.5%<br>-20.2% | 0.0%        | -49.0%<br>-20.4% | 136.5%<br>47.3% | -43.9%<br>-25.7% | 46.9%           | -30.8%<br>-40.3% | 0.0%          | each year from the previous year.                                                                                                   |
|               | Registered Dogs                                                                   | N/A          | -20.1%           | -13.5%           | 5.5%          | 24.0%          | <b>-</b> 2U.2%   | 0.0%        | -20.4%           | 47.5%           | -23./%           | 40.9%           | -40.5%           | 0.0%          |                                                                                                                                     |
|               | % Change Relative 2008                                                            | 2008         | 2009             | 2010             | 2011          | 2012           | 2013             | 2014        | 2015             | 2016            | 2017             | 2018            | 2019             | 2020          | 1                                                                                                                                   |
|               | Registered Litters                                                                | 0.0%         | -17.4%           | -39.1%           | -8.7%         | 8.7%           | -30.4%           | -17.4%      | -47.8%           | -17.4%          | -60.9%           | -13.0%          | -47.8%           | -39.1%        |                                                                                                                                     |
|               | Litter Complement                                                                 | 0.0%         | -17.4%           | -51.6%           | -29.6%        | -17.0%         | -36.5%           | -35.8%      | -67.3%           | -22.6%          | -56.6%           | -34.6%          | -54.7%           | -53.5%        | These %'s are calculated to show the change                                                                                         |
|               | Registered Dogs                                                                   | 0.0%         | -28.1%           | -37.7%           | -34.2%        | -18.5%         | -34.9%           | -36.3%      | -49.3%           | -25.3%          | -44.5%           | -18.5%          | -51.4%           | -51.4%        | each year compared to 2008.                                                                                                         |
|               |                                                                                   |              |                  | 1                |               |                |                  |             |                  |                 | 1                |                 |                  |               |                                                                                                                                     |