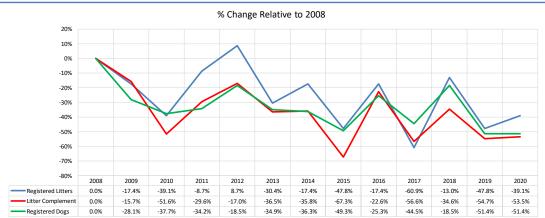

| Ibizan Hounds |                                                                                   | 2020 Final   |                  |                  |               |                |                  |             |                  |                 |                  |                 |                  |               |                                                                                                                                     |
|---------------|-----------------------------------------------------------------------------------|--------------|------------------|------------------|---------------|----------------|------------------|-------------|------------------|-----------------|------------------|-----------------|------------------|---------------|-------------------------------------------------------------------------------------------------------------------------------------|
|               | Low Entry Breed                                                                   |              |                  | -                |               | -              | 1                |             |                  |                 |                  | 1               |                  |               |                                                                                                                                     |
|               | Metric                                                                            | 2008         | 2009             | 2010             | 2011          | 2012           | 2013             | 2014        | 2015             | 2016            | 2017             | 2018            | 2019             | 2020          | Notes                                                                                                                               |
|               | Registered Litters                                                                | 23           | 19               | 14               | 21            | 25             | 16               | 19          | 12               | 19              | 9                | 20              | 12               | 14            | # AKC litters registered each year                                                                                                  |
|               | Litter Complement                                                                 | 159          | 134              | 77               | 112           | 132            | 101              | 102         | 52               | 123             | 69               | 104             | 72               | 74            | # Pups in each year's litters (known as the "Complement")                                                                           |
|               | Average Complement                                                                | 6.91         | 7.05             | 5.50             | 5.33          | 5.28           | 6.31             | 5.37        | 4.33             | 6.47            | 7.67             | 5.20            | 6.00             | 5.29          | Average # of pups per litter                                                                                                        |
|               | Individually Registered Pups (to date)                                            | 130<br>81.8% | 108<br>80.6%     | 66<br>85.7%      | 105<br>93.8%  | 117<br>88.6%   | 93<br>92.1%      | 90<br>88.2% | 51<br>98.1%      | 98.4%           | 67<br>97.1%      | 100<br>96.2%    | 64<br>88.9%      | 54<br>73.0%   | # Pups from each year's litters individually registered (to date) % Pups from each year's litters individually registered (to date) |
| S             | Actual Return Rate (to date)                                                      | 81.8%        | 80.6%            | 85.7%            | 93.8%         | 88.6%          | 92.1%            | 88.2%       | 98.1%            | 98.4%           | 97.1%            | 96.2%           | 88.9%            | 73.0%         | % Pups from each year's litters individually registered (to date)                                                                   |
| Stat          | Limited Registrations (to date)                                                   | 8            | 9                | 7                | 5             | 14             | 8                | 4           | 1                | 17              | 14               | 6               | 6                | 1             | # Limited Registrations from each year's litters (to date)                                                                          |
| S             | % Complement Registered Limited (to date)                                         | 5.0%         | 6.7%             | 9.1%             | 4.5%          | 10.6%          | 7.9%             | 3.9%        | 1.9%             | 13.8%           | 20.3%            | 5.8%            | 8.3%             | 1.4%          | % Pups from each year's litters Registered as Limited (to date)                                                                     |
| lated         | Revoked Limited (to date)                                                         | -            | 2                | 3                | -             | 1              | -                | -           | -                | 3               | 1                | -               | -                | 1             | # Revoked Limited Dogs from each year's litters (to date)                                                                           |
| Re            | Litters from Revoked Limited (to date)                                            | -            | 2                | 2                | -             | 1              | -                | -           | -                | 2               | 1                | -               | -                | 1             | Litters involving each year's Revoked Limited (to date)                                                                             |
|               | Complement Bitches Bred                                                           | 16           | 13               | 9                | 12            | 13             | 15               | 12          | 6                | 1               | 2                |                 |                  |               | Bitches from each year's litters that have been bred (to date)                                                                      |
| -             | Complement Dogs Bred                                                              | 9            | 10               | 6                | 7             | 8              | 5                | 6           | 1                | 11              | 1                | 2               |                  |               | Males from each year's litters that have been bred (to date)                                                                        |
| s & Litter    | Total Complement Bred (to date)                                                   | 25           | 23               | 15               | 19            | 21             | 20               | 18          | 7                | 12              | 3                | 2               |                  |               | Total from each year's litters that have been bred (to date)                                                                        |
|               | % Complement Bred (to date)                                                       | 15.7%        | 17.2%            | 19.5%            | 17.0%         | 15.9%          | 19.8%            | 17.6%       | 13.5%            | 9.8%            | 4.3%             | 1.9%            | 0.0%             | 0.0%          | % of each year's litters that have been bred (to date)                                                                              |
|               |                                                                                   |              |                  |                  |               |                |                  |             |                  |                 |                  |                 |                  |               |                                                                                                                                     |
| #             | Complement Bitches in Conformation                                                | 50           | 41               | 23               | 37            | 44             | 44               | 39          | 27               | 46              | 24               | 50              | 20               | 16            | # Bitches from each year's litters in Conformation (to date)                                                                        |
| ter           | Complement Dogs in Conformation                                                   | 37           | 32               | 17               | 38            | 46             | 32               | 31          | 16               | 42              | 15               | 29              | 17               | 11            | # Males from each year's litters in Conformation (to date)                                                                          |
| ΙĦ            | Total Complement in Conformation (to date) % Complement in Conformation (to date) | 87<br>54.7%  | 73<br>54.5%      | 40<br>51.9%      | 75<br>67.0%   | 90<br>68.2%    | 76<br>75.2%      | 70<br>68.6% | 43<br>82.7%      | 71.5%           | 39<br>56.5%      | 79<br>76.0%     | 37<br>51.4%      | 27            | Total from each year's litters in Conformation (to date)                                                                            |
| -             | % Complement in Conformation (to date)                                            | 54.7%        | 54.5%            | 51.9%            | 67.0%         | 68.2%          | 75.2%            | 68.6%       | 82.7%            | 71.5%           | 56.5%            | 76.0%           | 51.4%            | 36.5%         | % of each year's litters in Conformation (to date)                                                                                  |
|               | Total Complement in Companion (to date)                                           | 2            | 3                | -                | 7             | 8              | 9                | 7           | 6                | 8               | 3                | 5               | 2                | -             | Total from each year's litters in Companion (to date)                                                                               |
|               | % Complement in Companion (to date)                                               | 1.26%        | 2.24%            | 0.00%            | 6.25%         | 6.06%          | 8.91%            | 6.86%       | 11.54%           | 6.50%           | 4.35%            | 4.81%           | 2.78%            | 0.00%         | % of each year's litters in Companion (to date)                                                                                     |
|               | Total Complement Placing in Performance (to date)                                 | 44           | 38               | 20               | 35            | 55             | 47               | 37          | 21               | 66              | 22               | 42              | 10               | 4             | Total from each year's litters placing in Performance (to date)                                                                     |
|               | % Complement Placing in Performance (to date)                                     | 27.7%        | 28.4%            | 26.0%            | 31.3%         | 41.7%          | 46.5%            | 36.3%       | 40.4%            | 53.7%           | 31.9%            | 40.4%           | 13.9%            | 5.4%          | % of each year's litters placing in Performance (to date)                                                                           |
|               | · · · · · · · · · · · · · · · · · · ·                                             | <u> </u>     | <u> </u>         |                  | <u>.</u>      |                |                  | <u> </u>    |                  |                 |                  |                 |                  |               |                                                                                                                                     |
|               | AKC Dog Registrations                                                             | 142          | 104              | 89               | 93            | 115            | 92               | 88          | 67               | 96              | 77               | 113             | 69               | 68            | # Registered from AKC Litters during each year                                                                                      |
|               | FSS Registrations                                                                 | -            | -                | -                | -             | -              | -                | -           | -                | -               | -                | -               | -                | -             | # of FSS Dog Registrations each year                                                                                                |
|               | Conditional Registrations                                                         | -            | -                | -                | -             | -              | -                | -           | -                | -               | -                | -               | -                | -             | # of Conditional Registrations each year                                                                                            |
|               | Open Registrations                                                                | -            | -                | -                | -             | -              | -                | -           | -                | -               | -                | -               | -                | -             | # of Open Registrations each year                                                                                                   |
|               | Foreign Registrations                                                             | 4            | 1                | 2                | 3             | 4              | 3                | 5           | 7                | 13              | 4                | 6               | 2                | 3             | # of Foreign-born Registrations each year                                                                                           |
| ts            | Total Dogs Registered                                                             | 146          | 105              | 91               | 96            | 119            | 95               | 93          | 74               | 109             | 81               | 119             | 71               | 71            | Total Dog Registrations each year                                                                                                   |
| Sta           | Unique Bitches Bred (each year)                                                   | 23           | 19               | 14               | 21            | 24             | 16               | 18          | 12               | 19              | 9                | 19              | 11               | 13            | Unique # bitches bred each year                                                                                                     |
| -             | Unique Dogs Bred (each year)                                                      | 20           | 19               | 13               | 19            | 22             | 16               | 17          | 12               | 17              | 8                | 20              | 12               | 12            | Unique # males bred each year                                                                                                       |
| late          | Total Bred (each year)                                                            | 43           | 38               | 27               | 40            | 46             | 32               | 35          | 24               | 36              | 17               | 39              | 23               | 25            | Unique # bred each year                                                                                                             |
| l e           | Unique Bitches in Conformation (each year)                                        | 150          | 156              | 153              | 141           | 157            | 143              | 158         | 150              | 146             | 149              | 166             | 146              | 117           | Unique # of bitches in Conformation each year                                                                                       |
| Rel           | Unique Dogs in Conformation (each year)                                           | 117          | 113              | 110              | 99            | 124            | 125              | 121         | 110              | 117             | 113              | 112             | 104              | 72            | Unique # of males in Conformation each year  Unique # of males in Conformation each year                                            |
| Dog           | Total Unique in Conformation (each year)                                          | 267          | 269              | 263              | 240           | 281            | 268              | 279         | 260              | 263             | 262              | 278             | 250              | 189           | Unique # in Conformation each year                                                                                                  |
|               | % Change Conformation                                                             | 207          | 0.7%             | -2.2%            | -8.7%         | 17.1%          | -4.6%            | 4.1%        | -6.8%            | 1.2%            | -0.4%            | 6.1%            | -10.1%           | -24.4%        | YOY % Change Conformation total dogs                                                                                                |
| 8             | •                                                                                 |              |                  | 2.270            |               |                |                  |             |                  |                 |                  |                 |                  |               | Š                                                                                                                                   |
| #             | Unique Bitches in Companion (each year)                                           | 8            | 6                | 7                | 5             | 3              | 7                | 8           | 10               | 7               | 9                | 13              | 15               | 11            | Unique # of bitches in Companion each year                                                                                          |
| go            | Unique Dogs in Companion (each year)                                              | 6            | 9                | 6                | 4             | 5              | 4                | 7           | 10               | 9               | 6                | 8               | 11               | 4             | Unique # of males in Companion each year                                                                                            |
| 8             | Total Unique in Companion (each year)                                             | 14           | 15<br>7.1%       | -13.3%           | -30.8%        | -11.1%         | 11<br>37.5%      | 15<br>36.4% | 20<br>33.3%      | -20.0%          | -6.3%            | 21<br>40.0%     | 26<br>23.8%      | -42.3%        | Unique # in Companion each year                                                                                                     |
|               | % Change Companion                                                                |              |                  |                  |               |                |                  |             |                  |                 |                  |                 |                  | -42.3%        | YOY % Change Companion total dogs                                                                                                   |
|               | Unique Bitches Placing in Performance (each year)                                 | 48           | 52               | 59               | 66            | 70             | 79               | 93          | 84               | 83              | 81               | 100             | 108              | 82            | Unique # of bitches placing in Performance each year                                                                                |
|               | Unique Dogs Placing in Performance (each year)                                    | 39           | 49               | 50               | 43            | 52             | 61               | 63          | 65               | 53              | 67               | 72              | 65               | 34            | Unique # of males placing in Performance each year                                                                                  |
|               | Total Unique Placing in Performance (each year)                                   | 87           | 101              | 109              | 109           | 122            | 140              | 156         | 149              | 136             | 148              | 172             | 173              | 116           | Unique # placing in Performance each year                                                                                           |
|               | % Change Performance                                                              |              | 16.1%            | 7.9%             | 0.0%          | 11.9%          | 14.8%            | 11.4%       | -4.5%            | -8.7%           | 8.8%             | 16.2%           | 0.6%             | -32.9%        | YOY % Change Performance total dogs placing                                                                                         |
| _             |                                                                                   |              |                  | T                | T             |                | 1                |             |                  | T               |                  | T               |                  |               | 1                                                                                                                                   |
|               | % Change YOY                                                                      | 2008         | 2009             | 2010             | 2011          | 2012           | 2013             | 2014        | 2015             | 2016            | 2017             | 2018            | 2019             | 2020          |                                                                                                                                     |
|               | Registered Litters                                                                | N/A          | -17.4%           | -26.3%           | 50.0%         | 19.0%<br>17.9% | -36.0%           | 18.8%       | -36.8%<br>-49.0% | 58.3%<br>136.5% | -52.6%<br>-43.9% | 122.2%<br>50.7% | -40.0%<br>-30.8% | 16.7%<br>2.8% | These %'s are calculated to show the change                                                                                         |
|               | Litter Complement                                                                 | N/A<br>N/A   | -15.7%<br>-28.1% | -42.5%<br>-13.3% | 45.5%<br>5.5% | 17.9%<br>24.0% | -23.5%<br>-20.2% | 0.0%        | -49.0%<br>-20.4% | 136.5%<br>47.3% | -43.9%<br>-25.7% | 46.9%           | -30.8%<br>-40.3% | 0.0%          | each year from the previous year.                                                                                                   |
|               | Registered Dogs                                                                   | N/A          | -20.1%           | -13.5%           | 5.5%          | 24.0%          | <b>-</b> 2U.2%   | 0.0%        | -20.4%           | 47.5%           | -23./%           | 40.9%           | -40.5%           | 0.0%          |                                                                                                                                     |
|               | % Change Relative 2008                                                            | 2008         | 2009             | 2010             | 2011          | 2012           | 2013             | 2014        | 2015             | 2016            | 2017             | 2018            | 2019             | 2020          | 1                                                                                                                                   |
|               | Registered Litters                                                                | 0.0%         | -17.4%           | -39.1%           | -8.7%         | 8.7%           | -30.4%           | -17.4%      | -47.8%           | -17.4%          | -60.9%           | -13.0%          | -47.8%           | -39.1%        |                                                                                                                                     |
|               | Litter Complement                                                                 | 0.0%         | -17.4%           | -51.6%           | -29.6%        | -17.0%         | -36.5%           | -35.8%      | -67.3%           | -22.6%          | -56.6%           | -34.6%          | -54.7%           | -53.5%        | These %'s are calculated to show the change                                                                                         |
|               | Registered Dogs                                                                   | 0.0%         | -28.1%           | -37.7%           | -34.2%        | -18.5%         | -34.9%           | -36.3%      | -49.3%           | -25.3%          | -44.5%           | -18.5%          | -51.4%           | -51.4%        | each year compared to 2008.                                                                                                         |
|               |                                                                                   |              |                  | 1                |               |                |                  |             |                  |                 | 1                |                 |                  |               |                                                                                                                                     |