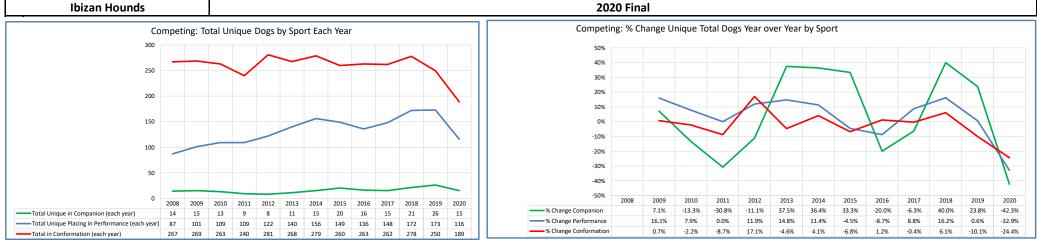

| Ibizan Hounds |                                                                                   | 2020 Final   |                  |                  |               |                |                  |             |                  |                 |                  |                 |                  |               |                                                                                                                                     |
|---------------|-----------------------------------------------------------------------------------|--------------|------------------|------------------|---------------|----------------|------------------|-------------|------------------|-----------------|------------------|-----------------|------------------|---------------|-------------------------------------------------------------------------------------------------------------------------------------|
|               | Low Entry Breed                                                                   |              |                  | -                |               | -              | 1                |             |                  |                 |                  | 1               |                  |               |                                                                                                                                     |
|               | Metric                                                                            | 2008         | 2009             | 2010             | 2011          | 2012           | 2013             | 2014        | 2015             | 2016            | 2017             | 2018            | 2019             | 2020          | Notes                                                                                                                               |
|               | Registered Litters                                                                | 23           | 19               | 14               | 21            | 25             | 16               | 19          | 12               | 19              | 9                | 20              | 12               | 14            | # AKC litters registered each year                                                                                                  |
|               | Litter Complement                                                                 | 159          | 134              | 77               | 112           | 132            | 101              | 102         | 52               | 123             | 69               | 104             | 72               | 74            | # Pups in each year's litters (known as the "Complement")                                                                           |
|               | Average Complement                                                                | 6.91         | 7.05             | 5.50             | 5.33          | 5.28           | 6.31             | 5.37        | 4.33             | 6.47            | 7.67             | 5.20            | 6.00             | 5.29          | Average # of pups per litter                                                                                                        |
|               | Individually Registered Pups (to date)                                            | 130<br>81.8% | 108<br>80.6%     | 66<br>85.7%      | 105<br>93.8%  | 117<br>88.6%   | 93<br>92.1%      | 90<br>88.2% | 51<br>98.1%      | 98.4%           | 67<br>97.1%      | 100<br>96.2%    | 64<br>88.9%      | 54<br>73.0%   | # Pups from each year's litters individually registered (to date) % Pups from each year's litters individually registered (to date) |
| S             | Actual Return Rate (to date)                                                      | 81.8%        | 80.6%            | 85.7%            | 93.8%         | 88.6%          | 92.1%            | 88.2%       | 98.1%            | 98.4%           | 97.1%            | 96.2%           | 88.9%            | 73.0%         | % Pups from each year's litters individually registered (to date)                                                                   |
| Stat          | Limited Registrations (to date)                                                   | 8            | 9                | 7                | 5             | 14             | 8                | 4           | 1                | 17              | 14               | 6               | 6                | 1             | # Limited Registrations from each year's litters (to date)                                                                          |
| S             | % Complement Registered Limited (to date)                                         | 5.0%         | 6.7%             | 9.1%             | 4.5%          | 10.6%          | 7.9%             | 3.9%        | 1.9%             | 13.8%           | 20.3%            | 5.8%            | 8.3%             | 1.4%          | % Pups from each year's litters Registered as Limited (to date)                                                                     |
| lated         | Revoked Limited (to date)                                                         | -            | 2                | 3                | -             | 1              | -                | -           | -                | 3               | 1                | -               | -                | 1             | # Revoked Limited Dogs from each year's litters (to date)                                                                           |
| Re            | Litters from Revoked Limited (to date)                                            | -            | 2                | 2                | -             | 1              | -                | -           | -                | 2               | 1                | -               | -                | 1             | Litters involving each year's Revoked Limited (to date)                                                                             |
|               | Complement Bitches Bred                                                           | 16           | 13               | 9                | 12            | 13             | 15               | 12          | 6                | 1               | 2                |                 |                  |               | Bitches from each year's litters that have been bred (to date)                                                                      |
| -             | Complement Dogs Bred                                                              | 9            | 10               | 6                | 7             | 8              | 5                | 6           | 1                | 11              | 1                | 2               |                  |               | Males from each year's litters that have been bred (to date)                                                                        |
| s & Litter    | Total Complement Bred (to date)                                                   | 25           | 23               | 15               | 19            | 21             | 20               | 18          | 7                | 12              | 3                | 2               |                  |               | Total from each year's litters that have been bred (to date)                                                                        |
|               | % Complement Bred (to date)                                                       | 15.7%        | 17.2%            | 19.5%            | 17.0%         | 15.9%          | 19.8%            | 17.6%       | 13.5%            | 9.8%            | 4.3%             | 1.9%            | 0.0%             | 0.0%          | % of each year's litters that have been bred (to date)                                                                              |
|               |                                                                                   |              |                  |                  |               |                |                  |             |                  |                 |                  |                 |                  |               |                                                                                                                                     |
| #             | Complement Bitches in Conformation                                                | 50           | 41               | 23               | 37            | 44             | 44               | 39          | 27               | 46              | 24               | 50              | 20               | 16            | # Bitches from each year's litters in Conformation (to date)                                                                        |
| ter           | Complement Dogs in Conformation                                                   | 37           | 32               | 17               | 38            | 46             | 32               | 31          | 16               | 42              | 15               | 29              | 17               | 11            | # Males from each year's litters in Conformation (to date)                                                                          |
| ΙĦ            | Total Complement in Conformation (to date) % Complement in Conformation (to date) | 87<br>54.7%  | 73<br>54.5%      | 40<br>51.9%      | 75<br>67.0%   | 90<br>68.2%    | 76<br>75.2%      | 70<br>68.6% | 43<br>82.7%      | 71.5%           | 39<br>56.5%      | 79<br>76.0%     | 37<br>51.4%      | 27            | Total from each year's litters in Conformation (to date)                                                                            |
| -             | % Complement in Conformation (to date)                                            | 54.7%        | 54.5%            | 51.9%            | 67.0%         | 68.2%          | 75.2%            | 68.6%       | 82.7%            | 71.5%           | 56.5%            | 76.0%           | 51.4%            | 36.5%         | % of each year's litters in Conformation (to date)                                                                                  |
|               | Total Complement in Companion (to date)                                           | 2            | 3                | -                | 7             | 8              | 9                | 7           | 6                | 8               | 3                | 5               | 2                | -             | Total from each year's litters in Companion (to date)                                                                               |
|               | % Complement in Companion (to date)                                               | 1.26%        | 2.24%            | 0.00%            | 6.25%         | 6.06%          | 8.91%            | 6.86%       | 11.54%           | 6.50%           | 4.35%            | 4.81%           | 2.78%            | 0.00%         | % of each year's litters in Companion (to date)                                                                                     |
|               | Total Complement Placing in Performance (to date)                                 | 44           | 38               | 20               | 35            | 55             | 47               | 37          | 21               | 66              | 22               | 42              | 10               | 4             | Total from each year's litters placing in Performance (to date)                                                                     |
|               | % Complement Placing in Performance (to date)                                     | 27.7%        | 28.4%            | 26.0%            | 31.3%         | 41.7%          | 46.5%            | 36.3%       | 40.4%            | 53.7%           | 31.9%            | 40.4%           | 13.9%            | 5.4%          | % of each year's litters placing in Performance (to date)                                                                           |
|               | · · · · · · · · · · · · · · · · · · ·                                             | <u> </u>     | <u> </u>         |                  | <u>.</u>      |                |                  | <u> </u>    |                  |                 |                  |                 |                  |               |                                                                                                                                     |
|               | AKC Dog Registrations                                                             | 142          | 104              | 89               | 93            | 115            | 92               | 88          | 67               | 96              | 77               | 113             | 69               | 68            | # Registered from AKC Litters during each year                                                                                      |
|               | FSS Registrations                                                                 | -            | -                | -                | -             | -              | -                | -           | -                | -               | -                | -               | -                | -             | # of FSS Dog Registrations each year                                                                                                |
|               | Conditional Registrations                                                         | -            | -                | -                | -             | -              | -                | -           | -                | -               | -                | -               | -                | -             | # of Conditional Registrations each year                                                                                            |
|               | Open Registrations                                                                | -            | -                | -                | -             | -              | -                | -           | -                | -               | -                | -               | -                | -             | # of Open Registrations each year                                                                                                   |
|               | Foreign Registrations                                                             | 4            | 1                | 2                | 3             | 4              | 3                | 5           | 7                | 13              | 4                | 6               | 2                | 3             | # of Foreign-born Registrations each year                                                                                           |
| ts            | Total Dogs Registered                                                             | 146          | 105              | 91               | 96            | 119            | 95               | 93          | 74               | 109             | 81               | 119             | 71               | 71            | Total Dog Registrations each year                                                                                                   |
| Sta           | Unique Bitches Bred (each year)                                                   | 23           | 19               | 14               | 21            | 24             | 16               | 18          | 12               | 19              | 9                | 19              | 11               | 13            | Unique # bitches bred each year                                                                                                     |
| -             | Unique Dogs Bred (each year)                                                      | 20           | 19               | 13               | 19            | 22             | 16               | 17          | 12               | 17              | 8                | 20              | 12               | 12            | Unique # males bred each year                                                                                                       |
| late          | Total Bred (each year)                                                            | 43           | 38               | 27               | 40            | 46             | 32               | 35          | 24               | 36              | 17               | 39              | 23               | 25            | Unique # bred each year                                                                                                             |
| l e           | Unique Bitches in Conformation (each year)                                        | 150          | 156              | 153              | 141           | 157            | 143              | 158         | 150              | 146             | 149              | 166             | 146              | 117           | Unique # of bitches in Conformation each year                                                                                       |
| Rel           | Unique Dogs in Conformation (each year)                                           | 117          | 113              | 110              | 99            | 124            | 125              | 121         | 110              | 117             | 113              | 112             | 104              | 72            | Unique # of males in Conformation each year  Unique # of males in Conformation each year                                            |
| Dog           | Total Unique in Conformation (each year)                                          | 267          | 269              | 263              | 240           | 281            | 268              | 279         | 260              | 263             | 262              | 278             | 250              | 189           | Unique # in Conformation each year                                                                                                  |
|               | % Change Conformation                                                             | 207          | 0.7%             | -2.2%            | -8.7%         | 17.1%          | -4.6%            | 4.1%        | -6.8%            | 1.2%            | -0.4%            | 6.1%            | -10.1%           | -24.4%        | YOY % Change Conformation total dogs                                                                                                |
| 8             | •                                                                                 |              |                  | 2.270            |               |                |                  |             |                  |                 |                  |                 |                  |               | Š                                                                                                                                   |
| #             | Unique Bitches in Companion (each year)                                           | 8            | 6                | 7                | 5             | 3              | 7                | 8           | 10               | 7               | 9                | 13              | 15               | 11            | Unique # of bitches in Companion each year                                                                                          |
| go            | Unique Dogs in Companion (each year)                                              | 6            | 9                | 6                | 4             | 5              | 4                | 7           | 10               | 9               | 6                | 8               | 11               | 4             | Unique # of males in Companion each year                                                                                            |
| 8             | Total Unique in Companion (each year)                                             | 14           | 15<br>7.1%       | -13.3%           | -30.8%        | -11.1%         | 11<br>37.5%      | 15<br>36.4% | 20<br>33.3%      | -20.0%          | -6.3%            | 21<br>40.0%     | 26<br>23.8%      | -42.3%        | Unique # in Companion each year                                                                                                     |
|               | % Change Companion                                                                |              |                  |                  |               |                |                  |             |                  |                 |                  |                 |                  | -42.3%        | YOY % Change Companion total dogs                                                                                                   |
|               | Unique Bitches Placing in Performance (each year)                                 | 48           | 52               | 59               | 66            | 70             | 79               | 93          | 84               | 83              | 81               | 100             | 108              | 82            | Unique # of bitches placing in Performance each year                                                                                |
|               | Unique Dogs Placing in Performance (each year)                                    | 39           | 49               | 50               | 43            | 52             | 61               | 63          | 65               | 53              | 67               | 72              | 65               | 34            | Unique # of males placing in Performance each year                                                                                  |
|               | Total Unique Placing in Performance (each year)                                   | 87           | 101              | 109              | 109           | 122            | 140              | 156         | 149              | 136             | 148              | 172             | 173              | 116           | Unique # placing in Performance each year                                                                                           |
|               | % Change Performance                                                              |              | 16.1%            | 7.9%             | 0.0%          | 11.9%          | 14.8%            | 11.4%       | -4.5%            | -8.7%           | 8.8%             | 16.2%           | 0.6%             | -32.9%        | YOY % Change Performance total dogs placing                                                                                         |
| _             |                                                                                   |              |                  | T                | T             |                | 1                |             |                  | T               |                  | T               |                  |               | 1                                                                                                                                   |
|               | % Change YOY                                                                      | 2008         | 2009             | 2010             | 2011          | 2012           | 2013             | 2014        | 2015             | 2016            | 2017             | 2018            | 2019             | 2020          |                                                                                                                                     |
|               | Registered Litters                                                                | N/A          | -17.4%           | -26.3%           | 50.0%         | 19.0%<br>17.9% | -36.0%           | 18.8%       | -36.8%<br>-49.0% | 58.3%<br>136.5% | -52.6%<br>-43.9% | 122.2%<br>50.7% | -40.0%<br>-30.8% | 16.7%<br>2.8% | These %'s are calculated to show the change                                                                                         |
|               | Litter Complement                                                                 | N/A<br>N/A   | -15.7%<br>-28.1% | -42.5%<br>-13.3% | 45.5%<br>5.5% | 17.9%<br>24.0% | -23.5%<br>-20.2% | 0.0%        | -49.0%<br>-20.4% | 136.5%<br>47.3% | -43.9%<br>-25.7% | 46.9%           | -30.8%<br>-40.3% | 0.0%          | each year from the previous year.                                                                                                   |
|               | Registered Dogs                                                                   | N/A          | -20.1%           | -13.5%           | 5.5%          | 24.0%          | <b>-</b> 2U.2%   | 0.0%        | -20.4%           | 47.5%           | -23./%           | 40.9%           | -40.5%           | 0.0%          |                                                                                                                                     |
|               | % Change Relative 2008                                                            | 2008         | 2009             | 2010             | 2011          | 2012           | 2013             | 2014        | 2015             | 2016            | 2017             | 2018            | 2019             | 2020          | 1                                                                                                                                   |
|               | Registered Litters                                                                | 0.0%         | -17.4%           | -39.1%           | -8.7%         | 8.7%           | -30.4%           | -17.4%      | -47.8%           | -17.4%          | -60.9%           | -13.0%          | -47.8%           | -39.1%        |                                                                                                                                     |
|               | Litter Complement                                                                 | 0.0%         | -17.4%           | -51.6%           | -29.6%        | -17.0%         | -36.5%           | -35.8%      | -67.3%           | -22.6%          | -56.6%           | -34.6%          | -54.7%           | -53.5%        | These %'s are calculated to show the change                                                                                         |
|               | Registered Dogs                                                                   | 0.0%         | -28.1%           | -37.7%           | -34.2%        | -18.5%         | -34.9%           | -36.3%      | -49.3%           | -25.3%          | -44.5%           | -18.5%          | -51.4%           | -51.4%        | each year compared to 2008.                                                                                                         |
|               |                                                                                   |              |                  | 1                |               |                |                  |             |                  |                 | 1                |                 |                  |               |                                                                                                                                     |