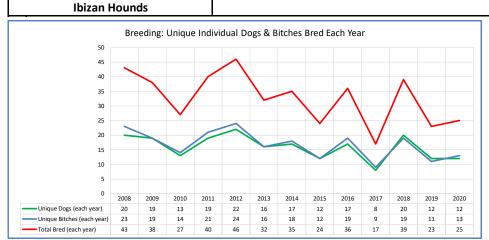

| Ibizan Hounds |                                                                                   | 2020 Final   |                  |                  |               |                |                  |             |                  |                 |                  |                 |                  |               |                                                                                                                                     |
|---------------|-----------------------------------------------------------------------------------|--------------|------------------|------------------|---------------|----------------|------------------|-------------|------------------|-----------------|------------------|-----------------|------------------|---------------|-------------------------------------------------------------------------------------------------------------------------------------|
|               | Low Entry Breed                                                                   |              |                  | -                |               | -              | 1                |             |                  |                 |                  | 1               |                  |               |                                                                                                                                     |
|               | Metric                                                                            | 2008         | 2009             | 2010             | 2011          | 2012           | 2013             | 2014        | 2015             | 2016            | 2017             | 2018            | 2019             | 2020          | Notes                                                                                                                               |
|               | Registered Litters                                                                | 23           | 19               | 14               | 21            | 25             | 16               | 19          | 12               | 19              | 9                | 20              | 12               | 14            | # AKC litters registered each year                                                                                                  |
|               | Litter Complement                                                                 | 159          | 134              | 77               | 112           | 132            | 101              | 102         | 52               | 123             | 69               | 104             | 72               | 74            | # Pups in each year's litters (known as the "Complement")                                                                           |
|               | Average Complement                                                                | 6.91         | 7.05             | 5.50             | 5.33          | 5.28           | 6.31             | 5.37        | 4.33             | 6.47            | 7.67             | 5.20            | 6.00             | 5.29          | Average # of pups per litter                                                                                                        |
|               | Individually Registered Pups (to date)                                            | 130<br>81.8% | 108<br>80.6%     | 66<br>85.7%      | 105<br>93.8%  | 117<br>88.6%   | 93<br>92.1%      | 90<br>88.2% | 51<br>98.1%      | 98.4%           | 67<br>97.1%      | 100<br>96.2%    | 64<br>88.9%      | 54<br>73.0%   | # Pups from each year's litters individually registered (to date) % Pups from each year's litters individually registered (to date) |
| S             | Actual Return Rate (to date)                                                      | 81.8%        | 80.6%            | 85.7%            | 93.8%         | 88.6%          | 92.1%            | 88.2%       | 98.1%            | 98.4%           | 97.1%            | 96.2%           | 88.9%            | 73.0%         | % Pups from each year's litters individually registered (to date)                                                                   |
| Stat          | Limited Registrations (to date)                                                   | 8            | 9                | 7                | 5             | 14             | 8                | 4           | 1                | 17              | 14               | 6               | 6                | 1             | # Limited Registrations from each year's litters (to date)                                                                          |
| S             | % Complement Registered Limited (to date)                                         | 5.0%         | 6.7%             | 9.1%             | 4.5%          | 10.6%          | 7.9%             | 3.9%        | 1.9%             | 13.8%           | 20.3%            | 5.8%            | 8.3%             | 1.4%          | % Pups from each year's litters Registered as Limited (to date)                                                                     |
| lated         | Revoked Limited (to date)                                                         | -            | 2                | 3                | -             | 1              | -                | -           | -                | 3               | 1                | -               | -                | 1             | # Revoked Limited Dogs from each year's litters (to date)                                                                           |
| Re            | Litters from Revoked Limited (to date)                                            | -            | 2                | 2                | -             | 1              | -                | -           | -                | 2               | 1                | -               | -                | 1             | Litters involving each year's Revoked Limited (to date)                                                                             |
|               | Complement Bitches Bred                                                           | 16           | 13               | 9                | 12            | 13             | 15               | 12          | 6                | 1               | 2                |                 |                  |               | Bitches from each year's litters that have been bred (to date)                                                                      |
| -             | Complement Dogs Bred                                                              | 9            | 10               | 6                | 7             | 8              | 5                | 6           | 1                | 11              | 1                | 2               |                  |               | Males from each year's litters that have been bred (to date)                                                                        |
| s & Litter    | Total Complement Bred (to date)                                                   | 25           | 23               | 15               | 19            | 21             | 20               | 18          | 7                | 12              | 3                | 2               |                  |               | Total from each year's litters that have been bred (to date)                                                                        |
|               | % Complement Bred (to date)                                                       | 15.7%        | 17.2%            | 19.5%            | 17.0%         | 15.9%          | 19.8%            | 17.6%       | 13.5%            | 9.8%            | 4.3%             | 1.9%            | 0.0%             | 0.0%          | % of each year's litters that have been bred (to date)                                                                              |
|               |                                                                                   |              |                  |                  |               |                |                  |             |                  |                 |                  |                 |                  |               |                                                                                                                                     |
| #             | Complement Bitches in Conformation                                                | 50           | 41               | 23               | 37            | 44             | 44               | 39          | 27               | 46              | 24               | 50              | 20               | 16            | # Bitches from each year's litters in Conformation (to date)                                                                        |
| ter           | Complement Dogs in Conformation                                                   | 37           | 32               | 17               | 38            | 46             | 32               | 31          | 16               | 42              | 15               | 29              | 17               | 11            | # Males from each year's litters in Conformation (to date)                                                                          |
| ΙĦ            | Total Complement in Conformation (to date) % Complement in Conformation (to date) | 87<br>54.7%  | 73<br>54.5%      | 40<br>51.9%      | 75<br>67.0%   | 90<br>68.2%    | 76<br>75.2%      | 70<br>68.6% | 43<br>82.7%      | 71.5%           | 39<br>56.5%      | 79<br>76.0%     | 37<br>51.4%      | 27            | Total from each year's litters in Conformation (to date)                                                                            |
| -             | % Complement in Conformation (to date)                                            | 54.7%        | 54.5%            | 51.9%            | 67.0%         | 68.2%          | 75.2%            | 68.6%       | 82.7%            | 71.5%           | 56.5%            | 76.0%           | 51.4%            | 36.5%         | % of each year's litters in Conformation (to date)                                                                                  |
|               | Total Complement in Companion (to date)                                           | 2            | 3                | -                | 7             | 8              | 9                | 7           | 6                | 8               | 3                | 5               | 2                | -             | Total from each year's litters in Companion (to date)                                                                               |
|               | % Complement in Companion (to date)                                               | 1.26%        | 2.24%            | 0.00%            | 6.25%         | 6.06%          | 8.91%            | 6.86%       | 11.54%           | 6.50%           | 4.35%            | 4.81%           | 2.78%            | 0.00%         | % of each year's litters in Companion (to date)                                                                                     |
|               | Total Complement Placing in Performance (to date)                                 | 44           | 38               | 20               | 35            | 55             | 47               | 37          | 21               | 66              | 22               | 42              | 10               | 4             | Total from each year's litters placing in Performance (to date)                                                                     |
|               | % Complement Placing in Performance (to date)                                     | 27.7%        | 28.4%            | 26.0%            | 31.3%         | 41.7%          | 46.5%            | 36.3%       | 40.4%            | 53.7%           | 31.9%            | 40.4%           | 13.9%            | 5.4%          | % of each year's litters placing in Performance (to date)                                                                           |
|               | · · · · · · · · · · · · · · · · · · ·                                             | <u> </u>     | <u> </u>         |                  | <u>.</u>      |                |                  | <u> </u>    |                  |                 |                  |                 |                  |               |                                                                                                                                     |
|               | AKC Dog Registrations                                                             | 142          | 104              | 89               | 93            | 115            | 92               | 88          | 67               | 96              | 77               | 113             | 69               | 68            | # Registered from AKC Litters during each year                                                                                      |
|               | FSS Registrations                                                                 | -            | -                | -                | -             | -              | -                | -           | -                | -               | -                | -               | -                | -             | # of FSS Dog Registrations each year                                                                                                |
|               | Conditional Registrations                                                         | -            | -                | -                | -             | -              | -                | -           | -                | -               | -                | -               | -                | -             | # of Conditional Registrations each year                                                                                            |
|               | Open Registrations                                                                | -            | -                | -                | -             | -              | -                | -           | -                | -               | -                | -               | -                | -             | # of Open Registrations each year                                                                                                   |
|               | Foreign Registrations                                                             | 4            | 1                | 2                | 3             | 4              | 3                | 5           | 7                | 13              | 4                | 6               | 2                | 3             | # of Foreign-born Registrations each year                                                                                           |
| ts            | Total Dogs Registered                                                             | 146          | 105              | 91               | 96            | 119            | 95               | 93          | 74               | 109             | 81               | 119             | 71               | 71            | Total Dog Registrations each year                                                                                                   |
| Sta           | Unique Bitches Bred (each year)                                                   | 23           | 19               | 14               | 21            | 24             | 16               | 18          | 12               | 19              | 9                | 19              | 11               | 13            | Unique # bitches bred each year                                                                                                     |
| -             | Unique Dogs Bred (each year)                                                      | 20           | 19               | 13               | 19            | 22             | 16               | 17          | 12               | 17              | 8                | 20              | 12               | 12            | Unique # males bred each year                                                                                                       |
| late          | Total Bred (each year)                                                            | 43           | 38               | 27               | 40            | 46             | 32               | 35          | 24               | 36              | 17               | 39              | 23               | 25            | Unique # bred each year                                                                                                             |
| l e           | Unique Bitches in Conformation (each year)                                        | 150          | 156              | 153              | 141           | 157            | 143              | 158         | 150              | 146             | 149              | 166             | 146              | 117           | Unique # of bitches in Conformation each year                                                                                       |
| Rel           | Unique Dogs in Conformation (each year)                                           | 117          | 113              | 110              | 99            | 124            | 125              | 121         | 110              | 117             | 113              | 112             | 104              | 72            | Unique # of males in Conformation each year  Unique # of males in Conformation each year                                            |
| Dog           | Total Unique in Conformation (each year)                                          | 267          | 269              | 263              | 240           | 281            | 268              | 279         | 260              | 263             | 262              | 278             | 250              | 189           | Unique # in Conformation each year                                                                                                  |
|               | % Change Conformation                                                             | 207          | 0.7%             | -2.2%            | -8.7%         | 17.1%          | -4.6%            | 4.1%        | -6.8%            | 1.2%            | -0.4%            | 6.1%            | -10.1%           | -24.4%        | YOY % Change Conformation total dogs                                                                                                |
| 8             | •                                                                                 |              |                  | 2.270            |               |                |                  |             |                  |                 |                  |                 |                  |               | Š                                                                                                                                   |
| #             | Unique Bitches in Companion (each year)                                           | 8            | 6                | 7                | 5             | 3              | 7                | 8           | 10               | 7               | 9                | 13              | 15               | 11            | Unique # of bitches in Companion each year                                                                                          |
| go            | Unique Dogs in Companion (each year)                                              | 6            | 9                | 6                | 4             | 5              | 4                | 7           | 10               | 9               | 6                | 8               | 11               | 4             | Unique # of males in Companion each year                                                                                            |
| 8             | Total Unique in Companion (each year)                                             | 14           | 15<br>7.1%       | -13.3%           | -30.8%        | -11.1%         | 11<br>37.5%      | 15<br>36.4% | 20<br>33.3%      | -20.0%          | -6.3%            | 21<br>40.0%     | 26<br>23.8%      | -42.3%        | Unique # in Companion each year                                                                                                     |
|               | % Change Companion                                                                |              |                  |                  |               |                |                  |             |                  |                 |                  |                 |                  | -42.3%        | YOY % Change Companion total dogs                                                                                                   |
|               | Unique Bitches Placing in Performance (each year)                                 | 48           | 52               | 59               | 66            | 70             | 79               | 93          | 84               | 83              | 81               | 100             | 108              | 82            | Unique # of bitches placing in Performance each year                                                                                |
|               | Unique Dogs Placing in Performance (each year)                                    | 39           | 49               | 50               | 43            | 52             | 61               | 63          | 65               | 53              | 67               | 72              | 65               | 34            | Unique # of males placing in Performance each year                                                                                  |
|               | Total Unique Placing in Performance (each year)                                   | 87           | 101              | 109              | 109           | 122            | 140              | 156         | 149              | 136             | 148              | 172             | 173              | 116           | Unique # placing in Performance each year                                                                                           |
|               | % Change Performance                                                              |              | 16.1%            | 7.9%             | 0.0%          | 11.9%          | 14.8%            | 11.4%       | -4.5%            | -8.7%           | 8.8%             | 16.2%           | 0.6%             | -32.9%        | YOY % Change Performance total dogs placing                                                                                         |
| _             |                                                                                   |              |                  | T                | T             |                | 1                |             |                  | T               |                  | T               |                  |               | 1                                                                                                                                   |
|               | % Change YOY                                                                      | 2008         | 2009             | 2010             | 2011          | 2012           | 2013             | 2014        | 2015             | 2016            | 2017             | 2018            | 2019             | 2020          |                                                                                                                                     |
|               | Registered Litters                                                                | N/A          | -17.4%           | -26.3%           | 50.0%         | 19.0%<br>17.9% | -36.0%           | 18.8%       | -36.8%<br>-49.0% | 58.3%<br>136.5% | -52.6%<br>-43.9% | 122.2%<br>50.7% | -40.0%<br>-30.8% | 16.7%<br>2.8% | These %'s are calculated to show the change                                                                                         |
|               | Litter Complement                                                                 | N/A<br>N/A   | -15.7%<br>-28.1% | -42.5%<br>-13.3% | 45.5%<br>5.5% | 17.9%<br>24.0% | -23.5%<br>-20.2% | 0.0%        | -49.0%<br>-20.4% | 136.5%<br>47.3% | -43.9%<br>-25.7% | 46.9%           | -30.8%<br>-40.3% | 0.0%          | each year from the previous year.                                                                                                   |
|               | Registered Dogs                                                                   | N/A          | -20.1%           | -13.5%           | 5.5%          | 24.0%          | <b>-</b> 2U.2%   | 0.0%        | -20.4%           | 47.5%           | -23./%           | 40.9%           | -40.5%           | 0.0%          |                                                                                                                                     |
|               | % Change Relative 2008                                                            | 2008         | 2009             | 2010             | 2011          | 2012           | 2013             | 2014        | 2015             | 2016            | 2017             | 2018            | 2019             | 2020          | 1                                                                                                                                   |
|               | Registered Litters                                                                | 0.0%         | -17.4%           | -39.1%           | -8.7%         | 8.7%           | -30.4%           | -17.4%      | -47.8%           | -17.4%          | -60.9%           | -13.0%          | -47.8%           | -39.1%        |                                                                                                                                     |
|               | Litter Complement                                                                 | 0.0%         | -17.4%           | -51.6%           | -29.6%        | -17.0%         | -36.5%           | -35.8%      | -67.3%           | -22.6%          | -56.6%           | -34.6%          | -54.7%           | -53.5%        | These %'s are calculated to show the change                                                                                         |
|               | Registered Dogs                                                                   | 0.0%         | -28.1%           | -37.7%           | -34.2%        | -18.5%         | -34.9%           | -36.3%      | -49.3%           | -25.3%          | -44.5%           | -18.5%          | -51.4%           | -51.4%        | each year compared to 2008.                                                                                                         |
|               |                                                                                   |              |                  | 1                |               |                |                  |             |                  |                 | 1                |                 |                  |               |                                                                                                                                     |