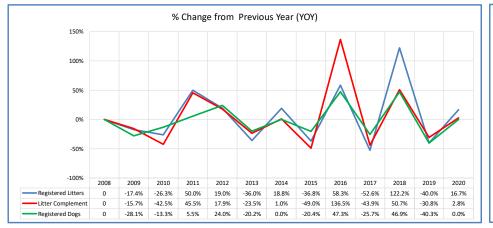

| Ibizan Hounds |                                                                                   | 2020 Final   |                  |                  |               |                |                  |             |                  |                 |                  |                 |                  |               |                                                                                                                                     |
|---------------|-----------------------------------------------------------------------------------|--------------|------------------|------------------|---------------|----------------|------------------|-------------|------------------|-----------------|------------------|-----------------|------------------|---------------|-------------------------------------------------------------------------------------------------------------------------------------|
|               | Low Entry Breed                                                                   |              |                  | -                |               | -              | 1                |             |                  |                 |                  | 1               |                  |               |                                                                                                                                     |
|               | Metric                                                                            | 2008         | 2009             | 2010             | 2011          | 2012           | 2013             | 2014        | 2015             | 2016            | 2017             | 2018            | 2019             | 2020          | Notes                                                                                                                               |
|               | Registered Litters                                                                | 23           | 19               | 14               | 21            | 25             | 16               | 19          | 12               | 19              | 9                | 20              | 12               | 14            | # AKC litters registered each year                                                                                                  |
|               | Litter Complement                                                                 | 159          | 134              | 77               | 112           | 132            | 101              | 102         | 52               | 123             | 69               | 104             | 72               | 74            | # Pups in each year's litters (known as the "Complement")                                                                           |
|               | Average Complement                                                                | 6.91         | 7.05             | 5.50             | 5.33          | 5.28           | 6.31             | 5.37        | 4.33             | 6.47            | 7.67             | 5.20            | 6.00             | 5.29          | Average # of pups per litter                                                                                                        |
|               | Individually Registered Pups (to date)                                            | 130<br>81.8% | 108<br>80.6%     | 66<br>85.7%      | 105<br>93.8%  | 117<br>88.6%   | 93<br>92.1%      | 90<br>88.2% | 51<br>98.1%      | 98.4%           | 67<br>97.1%      | 100<br>96.2%    | 64<br>88.9%      | 54<br>73.0%   | # Pups from each year's litters individually registered (to date) % Pups from each year's litters individually registered (to date) |
| S             | Actual Return Rate (to date)                                                      | 81.8%        | 80.6%            | 85.7%            | 93.8%         | 88.6%          | 92.1%            | 88.2%       | 98.1%            | 98.4%           | 97.1%            | 96.2%           | 88.9%            | 73.0%         | % Pups from each year's litters individually registered (to date)                                                                   |
| Stat          | Limited Registrations (to date)                                                   | 8            | 9                | 7                | 5             | 14             | 8                | 4           | 1                | 17              | 14               | 6               | 6                | 1             | # Limited Registrations from each year's litters (to date)                                                                          |
| S             | % Complement Registered Limited (to date)                                         | 5.0%         | 6.7%             | 9.1%             | 4.5%          | 10.6%          | 7.9%             | 3.9%        | 1.9%             | 13.8%           | 20.3%            | 5.8%            | 8.3%             | 1.4%          | % Pups from each year's litters Registered as Limited (to date)                                                                     |
| lated         | Revoked Limited (to date)                                                         | -            | 2                | 3                | -             | 1              | -                | -           | -                | 3               | 1                | -               | -                | 1             | # Revoked Limited Dogs from each year's litters (to date)                                                                           |
| Re            | Litters from Revoked Limited (to date)                                            | -            | 2                | 2                | -             | 1              | -                | -           | -                | 2               | 1                | -               | -                | 1             | Litters involving each year's Revoked Limited (to date)                                                                             |
|               | Complement Bitches Bred                                                           | 16           | 13               | 9                | 12            | 13             | 15               | 12          | 6                | 1               | 2                |                 |                  |               | Bitches from each year's litters that have been bred (to date)                                                                      |
| -             | Complement Dogs Bred                                                              | 9            | 10               | 6                | 7             | 8              | 5                | 6           | 1                | 11              | 1                | 2               |                  |               | Males from each year's litters that have been bred (to date)                                                                        |
| s & Litter    | Total Complement Bred (to date)                                                   | 25           | 23               | 15               | 19            | 21             | 20               | 18          | 7                | 12              | 3                | 2               |                  |               | Total from each year's litters that have been bred (to date)                                                                        |
|               | % Complement Bred (to date)                                                       | 15.7%        | 17.2%            | 19.5%            | 17.0%         | 15.9%          | 19.8%            | 17.6%       | 13.5%            | 9.8%            | 4.3%             | 1.9%            | 0.0%             | 0.0%          | % of each year's litters that have been bred (to date)                                                                              |
|               |                                                                                   |              |                  |                  |               |                |                  |             |                  |                 |                  |                 |                  |               |                                                                                                                                     |
| #             | Complement Bitches in Conformation                                                | 50           | 41               | 23               | 37            | 44             | 44               | 39          | 27               | 46              | 24               | 50              | 20               | 16            | # Bitches from each year's litters in Conformation (to date)                                                                        |
| ter           | Complement Dogs in Conformation                                                   | 37           | 32               | 17               | 38            | 46             | 32               | 31          | 16               | 42              | 15               | 29              | 17               | 11            | # Males from each year's litters in Conformation (to date)                                                                          |
| ΙĦ            | Total Complement in Conformation (to date) % Complement in Conformation (to date) | 87<br>54.7%  | 73<br>54.5%      | 40<br>51.9%      | 75<br>67.0%   | 90<br>68.2%    | 76<br>75.2%      | 70<br>68.6% | 43<br>82.7%      | 71.5%           | 39<br>56.5%      | 79<br>76.0%     | 37<br>51.4%      | 27            | Total from each year's litters in Conformation (to date)                                                                            |
| -             | % Complement in Conformation (to date)                                            | 54.7%        | 54.5%            | 51.9%            | 67.0%         | 68.2%          | 75.2%            | 68.6%       | 82.7%            | 71.5%           | 56.5%            | 76.0%           | 51.4%            | 36.5%         | % of each year's litters in Conformation (to date)                                                                                  |
|               | Total Complement in Companion (to date)                                           | 2            | 3                | -                | 7             | 8              | 9                | 7           | 6                | 8               | 3                | 5               | 2                | -             | Total from each year's litters in Companion (to date)                                                                               |
|               | % Complement in Companion (to date)                                               | 1.26%        | 2.24%            | 0.00%            | 6.25%         | 6.06%          | 8.91%            | 6.86%       | 11.54%           | 6.50%           | 4.35%            | 4.81%           | 2.78%            | 0.00%         | % of each year's litters in Companion (to date)                                                                                     |
|               | Total Complement Placing in Performance (to date)                                 | 44           | 38               | 20               | 35            | 55             | 47               | 37          | 21               | 66              | 22               | 42              | 10               | 4             | Total from each year's litters placing in Performance (to date)                                                                     |
|               | % Complement Placing in Performance (to date)                                     | 27.7%        | 28.4%            | 26.0%            | 31.3%         | 41.7%          | 46.5%            | 36.3%       | 40.4%            | 53.7%           | 31.9%            | 40.4%           | 13.9%            | 5.4%          | % of each year's litters placing in Performance (to date)                                                                           |
|               | · · · · · · · · · · · · · · · · · · ·                                             | <u> </u>     | <u> </u>         |                  | <u>.</u>      |                |                  | <u> </u>    |                  |                 |                  |                 |                  |               |                                                                                                                                     |
|               | AKC Dog Registrations                                                             | 142          | 104              | 89               | 93            | 115            | 92               | 88          | 67               | 96              | 77               | 113             | 69               | 68            | # Registered from AKC Litters during each year                                                                                      |
|               | FSS Registrations                                                                 | -            | -                | -                | -             | -              | -                | -           | -                | -               | -                | -               | -                | -             | # of FSS Dog Registrations each year                                                                                                |
|               | Conditional Registrations                                                         | -            | -                | -                | -             | -              | -                | -           | -                | -               | -                | -               | -                | -             | # of Conditional Registrations each year                                                                                            |
|               | Open Registrations                                                                | -            | -                | -                | -             | -              | -                | -           | -                | -               | -                | -               | -                | -             | # of Open Registrations each year                                                                                                   |
|               | Foreign Registrations                                                             | 4            | 1                | 2                | 3             | 4              | 3                | 5           | 7                | 13              | 4                | 6               | 2                | 3             | # of Foreign-born Registrations each year                                                                                           |
| ts            | Total Dogs Registered                                                             | 146          | 105              | 91               | 96            | 119            | 95               | 93          | 74               | 109             | 81               | 119             | 71               | 71            | Total Dog Registrations each year                                                                                                   |
| Sta           | Unique Bitches Bred (each year)                                                   | 23           | 19               | 14               | 21            | 24             | 16               | 18          | 12               | 19              | 9                | 19              | 11               | 13            | Unique # bitches bred each year                                                                                                     |
| -             | Unique Dogs Bred (each year)                                                      | 20           | 19               | 13               | 19            | 22             | 16               | 17          | 12               | 17              | 8                | 20              | 12               | 12            | Unique # males bred each year                                                                                                       |
| late          | Total Bred (each year)                                                            | 43           | 38               | 27               | 40            | 46             | 32               | 35          | 24               | 36              | 17               | 39              | 23               | 25            | Unique # bred each year                                                                                                             |
| l e           | Unique Bitches in Conformation (each year)                                        | 150          | 156              | 153              | 141           | 157            | 143              | 158         | 150              | 146             | 149              | 166             | 146              | 117           | Unique # of bitches in Conformation each year                                                                                       |
| Rel           | Unique Dogs in Conformation (each year)                                           | 117          | 113              | 110              | 99            | 124            | 125              | 121         | 110              | 117             | 113              | 112             | 104              | 72            | Unique # of males in Conformation each year  Unique # of males in Conformation each year                                            |
| Dog           | Total Unique in Conformation (each year)                                          | 267          | 269              | 263              | 240           | 281            | 268              | 279         | 260              | 263             | 262              | 278             | 250              | 189           | Unique # in Conformation each year                                                                                                  |
|               | % Change Conformation                                                             | 207          | 0.7%             | -2.2%            | -8.7%         | 17.1%          | -4.6%            | 4.1%        | -6.8%            | 1.2%            | -0.4%            | 6.1%            | -10.1%           | -24.4%        | YOY % Change Conformation total dogs                                                                                                |
| 8             | •                                                                                 |              |                  | 2.270            |               |                |                  |             |                  |                 |                  |                 |                  |               | Š                                                                                                                                   |
| #             | Unique Bitches in Companion (each year)                                           | 8            | 6                | 7                | 5             | 3              | 7                | 8           | 10               | 7               | 9                | 13              | 15               | 11            | Unique # of bitches in Companion each year                                                                                          |
| go            | Unique Dogs in Companion (each year)                                              | 6            | 9                | 6                | 4             | 5              | 4                | 7           | 10               | 9               | 6                | 8               | 11               | 4             | Unique # of males in Companion each year                                                                                            |
| 8             | Total Unique in Companion (each year)                                             | 14           | 15<br>7.1%       | -13.3%           | -30.8%        | -11.1%         | 11<br>37.5%      | 15<br>36.4% | 20<br>33.3%      | -20.0%          | -6.3%            | 21<br>40.0%     | 26<br>23.8%      | -42.3%        | Unique # in Companion each year                                                                                                     |
|               | % Change Companion                                                                |              |                  |                  |               |                |                  |             |                  |                 |                  |                 |                  | -42.3%        | YOY % Change Companion total dogs                                                                                                   |
|               | Unique Bitches Placing in Performance (each year)                                 | 48           | 52               | 59               | 66            | 70             | 79               | 93          | 84               | 83              | 81               | 100             | 108              | 82            | Unique # of bitches placing in Performance each year                                                                                |
|               | Unique Dogs Placing in Performance (each year)                                    | 39           | 49               | 50               | 43            | 52             | 61               | 63          | 65               | 53              | 67               | 72              | 65               | 34            | Unique # of males placing in Performance each year                                                                                  |
|               | Total Unique Placing in Performance (each year)                                   | 87           | 101              | 109              | 109           | 122            | 140              | 156         | 149              | 136             | 148              | 172             | 173              | 116           | Unique # placing in Performance each year                                                                                           |
|               | % Change Performance                                                              |              | 16.1%            | 7.9%             | 0.0%          | 11.9%          | 14.8%            | 11.4%       | -4.5%            | -8.7%           | 8.8%             | 16.2%           | 0.6%             | -32.9%        | YOY % Change Performance total dogs placing                                                                                         |
| _             |                                                                                   |              |                  | T                | T             |                | 1                |             |                  | T               |                  | T               |                  |               | 1                                                                                                                                   |
|               | % Change YOY                                                                      | 2008         | 2009             | 2010             | 2011          | 2012           | 2013             | 2014        | 2015             | 2016            | 2017             | 2018            | 2019             | 2020          |                                                                                                                                     |
|               | Registered Litters                                                                | N/A          | -17.4%           | -26.3%           | 50.0%         | 19.0%<br>17.9% | -36.0%           | 18.8%       | -36.8%<br>-49.0% | 58.3%<br>136.5% | -52.6%<br>-43.9% | 122.2%<br>50.7% | -40.0%<br>-30.8% | 16.7%<br>2.8% | These %'s are calculated to show the change                                                                                         |
|               | Litter Complement                                                                 | N/A<br>N/A   | -15.7%<br>-28.1% | -42.5%<br>-13.3% | 45.5%<br>5.5% | 17.9%<br>24.0% | -23.5%<br>-20.2% | 0.0%        | -49.0%<br>-20.4% | 136.5%<br>47.3% | -43.9%<br>-25.7% | 46.9%           | -30.8%<br>-40.3% | 0.0%          | each year from the previous year.                                                                                                   |
|               | Registered Dogs                                                                   | N/A          | -20.1%           | -13.5%           | 5.5%          | 24.0%          | <b>-</b> 2U.2%   | 0.0%        | -20.4%           | 47.5%           | -23./%           | 40.9%           | -40.5%           | 0.0%          |                                                                                                                                     |
|               | % Change Relative 2008                                                            | 2008         | 2009             | 2010             | 2011          | 2012           | 2013             | 2014        | 2015             | 2016            | 2017             | 2018            | 2019             | 2020          | 1                                                                                                                                   |
|               | Registered Litters                                                                | 0.0%         | -17.4%           | -39.1%           | -8.7%         | 8.7%           | -30.4%           | -17.4%      | -47.8%           | -17.4%          | -60.9%           | -13.0%          | -47.8%           | -39.1%        |                                                                                                                                     |
|               | Litter Complement                                                                 | 0.0%         | -17.4%           | -51.6%           | -29.6%        | -17.0%         | -36.5%           | -35.8%      | -67.3%           | -22.6%          | -56.6%           | -34.6%          | -54.7%           | -53.5%        | These %'s are calculated to show the change                                                                                         |
|               | Registered Dogs                                                                   | 0.0%         | -28.1%           | -37.7%           | -34.2%        | -18.5%         | -34.9%           | -36.3%      | -49.3%           | -25.3%          | -44.5%           | -18.5%          | -51.4%           | -51.4%        | each year compared to 2008.                                                                                                         |
|               |                                                                                   |              |                  | 1                |               |                |                  |             |                  |                 | 1                |                 |                  |               |                                                                                                                                     |