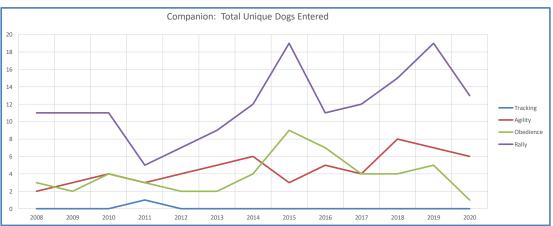

| Ibizan Hounds |                                                                                   | 2020 Final   |                  |                  |               |                |                  |             |                  |                 |                  |                 |                  |               |                                                                                                                                     |
|---------------|-----------------------------------------------------------------------------------|--------------|------------------|------------------|---------------|----------------|------------------|-------------|------------------|-----------------|------------------|-----------------|------------------|---------------|-------------------------------------------------------------------------------------------------------------------------------------|
|               | Low Entry Breed                                                                   |              |                  | -                |               | -              | 1                |             |                  |                 |                  | 1               |                  |               |                                                                                                                                     |
|               | Metric                                                                            | 2008         | 2009             | 2010             | 2011          | 2012           | 2013             | 2014        | 2015             | 2016            | 2017             | 2018            | 2019             | 2020          | Notes                                                                                                                               |
|               | Registered Litters                                                                | 23           | 19               | 14               | 21            | 25             | 16               | 19          | 12               | 19              | 9                | 20              | 12               | 14            | # AKC litters registered each year                                                                                                  |
|               | Litter Complement                                                                 | 159          | 134              | 77               | 112           | 132            | 101              | 102         | 52               | 123             | 69               | 104             | 72               | 74            | # Pups in each year's litters (known as the "Complement")                                                                           |
|               | Average Complement                                                                | 6.91         | 7.05             | 5.50             | 5.33          | 5.28           | 6.31             | 5.37        | 4.33             | 6.47            | 7.67             | 5.20            | 6.00             | 5.29          | Average # of pups per litter                                                                                                        |
|               | Individually Registered Pups (to date)                                            | 130<br>81.8% | 108<br>80.6%     | 66<br>85.7%      | 105<br>93.8%  | 117<br>88.6%   | 93<br>92.1%      | 90<br>88.2% | 51<br>98.1%      | 98.4%           | 67<br>97.1%      | 100<br>96.2%    | 64<br>88.9%      | 54<br>73.0%   | # Pups from each year's litters individually registered (to date) % Pups from each year's litters individually registered (to date) |
| S             | Actual Return Rate (to date)                                                      | 81.8%        | 80.6%            | 85.7%            | 93.8%         | 88.6%          | 92.1%            | 88.2%       | 98.1%            | 98.4%           | 97.1%            | 96.2%           | 88.9%            | 73.0%         | % Pups from each year's litters individually registered (to date)                                                                   |
| Stat          | Limited Registrations (to date)                                                   | 8            | 9                | 7                | 5             | 14             | 8                | 4           | 1                | 17              | 14               | 6               | 6                | 1             | # Limited Registrations from each year's litters (to date)                                                                          |
| S             | % Complement Registered Limited (to date)                                         | 5.0%         | 6.7%             | 9.1%             | 4.5%          | 10.6%          | 7.9%             | 3.9%        | 1.9%             | 13.8%           | 20.3%            | 5.8%            | 8.3%             | 1.4%          | % Pups from each year's litters Registered as Limited (to date)                                                                     |
| lated         | Revoked Limited (to date)                                                         | -            | 2                | 3                | -             | 1              | -                | -           | -                | 3               | 1                | -               | -                | 1             | # Revoked Limited Dogs from each year's litters (to date)                                                                           |
| Re            | Litters from Revoked Limited (to date)                                            | -            | 2                | 2                | -             | 1              | -                | -           | -                | 2               | 1                | -               | -                | 1             | Litters involving each year's Revoked Limited (to date)                                                                             |
|               | Complement Bitches Bred                                                           | 16           | 13               | 9                | 12            | 13             | 15               | 12          | 6                | 1               | 2                |                 |                  |               | Bitches from each year's litters that have been bred (to date)                                                                      |
| -             | Complement Dogs Bred                                                              | 9            | 10               | 6                | 7             | 8              | 5                | 6           | 1                | 11              | 1                | 2               |                  |               | Males from each year's litters that have been bred (to date)                                                                        |
| s & Litter    | Total Complement Bred (to date)                                                   | 25           | 23               | 15               | 19            | 21             | 20               | 18          | 7                | 12              | 3                | 2               |                  |               | Total from each year's litters that have been bred (to date)                                                                        |
|               | % Complement Bred (to date)                                                       | 15.7%        | 17.2%            | 19.5%            | 17.0%         | 15.9%          | 19.8%            | 17.6%       | 13.5%            | 9.8%            | 4.3%             | 1.9%            | 0.0%             | 0.0%          | % of each year's litters that have been bred (to date)                                                                              |
|               |                                                                                   |              |                  |                  |               |                |                  |             |                  |                 |                  |                 |                  |               |                                                                                                                                     |
| #             | Complement Bitches in Conformation                                                | 50           | 41               | 23               | 37            | 44             | 44               | 39          | 27               | 46              | 24               | 50              | 20               | 16            | # Bitches from each year's litters in Conformation (to date)                                                                        |
| ter           | Complement Dogs in Conformation                                                   | 37           | 32               | 17               | 38            | 46             | 32               | 31          | 16               | 42              | 15               | 29              | 17               | 11            | # Males from each year's litters in Conformation (to date)                                                                          |
| ΙĦ            | Total Complement in Conformation (to date) % Complement in Conformation (to date) | 87<br>54.7%  | 73<br>54.5%      | 40<br>51.9%      | 75<br>67.0%   | 90<br>68.2%    | 76<br>75.2%      | 70<br>68.6% | 43<br>82.7%      | 71.5%           | 39<br>56.5%      | 79<br>76.0%     | 37<br>51.4%      | 27            | Total from each year's litters in Conformation (to date)                                                                            |
| -             | % Complement in Conformation (to date)                                            | 54.7%        | 54.5%            | 51.9%            | 67.0%         | 68.2%          | 75.2%            | 68.6%       | 82.7%            | 71.5%           | 56.5%            | 76.0%           | 51.4%            | 36.5%         | % of each year's litters in Conformation (to date)                                                                                  |
|               | Total Complement in Companion (to date)                                           | 2            | 3                | -                | 7             | 8              | 9                | 7           | 6                | 8               | 3                | 5               | 2                | -             | Total from each year's litters in Companion (to date)                                                                               |
|               | % Complement in Companion (to date)                                               | 1.26%        | 2.24%            | 0.00%            | 6.25%         | 6.06%          | 8.91%            | 6.86%       | 11.54%           | 6.50%           | 4.35%            | 4.81%           | 2.78%            | 0.00%         | % of each year's litters in Companion (to date)                                                                                     |
|               | Total Complement Placing in Performance (to date)                                 | 44           | 38               | 20               | 35            | 55             | 47               | 37          | 21               | 66              | 22               | 42              | 10               | 4             | Total from each year's litters placing in Performance (to date)                                                                     |
|               | % Complement Placing in Performance (to date)                                     | 27.7%        | 28.4%            | 26.0%            | 31.3%         | 41.7%          | 46.5%            | 36.3%       | 40.4%            | 53.7%           | 31.9%            | 40.4%           | 13.9%            | 5.4%          | % of each year's litters placing in Performance (to date)                                                                           |
|               | · · · · · · · · · · · · · · · · · · ·                                             | <u> </u>     | <u> </u>         |                  | <u>.</u>      |                |                  | <u> </u>    |                  |                 |                  |                 |                  |               |                                                                                                                                     |
|               | AKC Dog Registrations                                                             | 142          | 104              | 89               | 93            | 115            | 92               | 88          | 67               | 96              | 77               | 113             | 69               | 68            | # Registered from AKC Litters during each year                                                                                      |
|               | FSS Registrations                                                                 | -            | -                | -                | -             | -              | -                | -           | -                | -               | -                | -               | -                | -             | # of FSS Dog Registrations each year                                                                                                |
|               | Conditional Registrations                                                         | -            | -                | -                | -             | -              | -                | -           | -                | -               | -                | -               | -                | -             | # of Conditional Registrations each year                                                                                            |
|               | Open Registrations                                                                | -            | -                | -                | -             | -              | -                | -           | -                | -               | -                | -               | -                | -             | # of Open Registrations each year                                                                                                   |
|               | Foreign Registrations                                                             | 4            | 1                | 2                | 3             | 4              | 3                | 5           | 7                | 13              | 4                | 6               | 2                | 3             | # of Foreign-born Registrations each year                                                                                           |
| ts            | Total Dogs Registered                                                             | 146          | 105              | 91               | 96            | 119            | 95               | 93          | 74               | 109             | 81               | 119             | 71               | 71            | Total Dog Registrations each year                                                                                                   |
| Sta           | Unique Bitches Bred (each year)                                                   | 23           | 19               | 14               | 21            | 24             | 16               | 18          | 12               | 19              | 9                | 19              | 11               | 13            | Unique # bitches bred each year                                                                                                     |
| -             | Unique Dogs Bred (each year)                                                      | 20           | 19               | 13               | 19            | 22             | 16               | 17          | 12               | 17              | 8                | 20              | 12               | 12            | Unique # males bred each year                                                                                                       |
| late          | Total Bred (each year)                                                            | 43           | 38               | 27               | 40            | 46             | 32               | 35          | 24               | 36              | 17               | 39              | 23               | 25            | Unique # bred each year                                                                                                             |
| l e           | Unique Bitches in Conformation (each year)                                        | 150          | 156              | 153              | 141           | 157            | 143              | 158         | 150              | 146             | 149              | 166             | 146              | 117           | Unique # of bitches in Conformation each year                                                                                       |
| Rel           | Unique Dogs in Conformation (each year)                                           | 117          | 113              | 110              | 99            | 124            | 125              | 121         | 110              | 117             | 113              | 112             | 104              | 72            | Unique # of males in Conformation each year  Unique # of males in Conformation each year                                            |
| Dog           | Total Unique in Conformation (each year)                                          | 267          | 269              | 263              | 240           | 281            | 268              | 279         | 260              | 263             | 262              | 278             | 250              | 189           | Unique # in Conformation each year                                                                                                  |
|               | % Change Conformation                                                             | 207          | 0.7%             | -2.2%            | -8.7%         | 17.1%          | -4.6%            | 4.1%        | -6.8%            | 1.2%            | -0.4%            | 6.1%            | -10.1%           | -24.4%        | YOY % Change Conformation total dogs                                                                                                |
| 8             | •                                                                                 |              |                  | 2.270            |               |                |                  |             |                  |                 |                  |                 |                  |               | Š                                                                                                                                   |
| #             | Unique Bitches in Companion (each year)                                           | 8            | 6                | 7                | 5             | 3              | 7                | 8           | 10               | 7               | 9                | 13              | 15               | 11            | Unique # of bitches in Companion each year                                                                                          |
| go            | Unique Dogs in Companion (each year)                                              | 6            | 9                | 6                | 4             | 5              | 4                | 7           | 10               | 9               | 6                | 8               | 11               | 4             | Unique # of males in Companion each year                                                                                            |
| 8             | Total Unique in Companion (each year)                                             | 14           | 15<br>7.1%       | -13.3%           | -30.8%        | -11.1%         | 11<br>37.5%      | 15<br>36.4% | 20<br>33.3%      | -20.0%          | -6.3%            | 21<br>40.0%     | 26<br>23.8%      | -42.3%        | Unique # in Companion each year                                                                                                     |
|               | % Change Companion                                                                |              |                  |                  |               |                |                  |             |                  |                 |                  |                 |                  | -42.3%        | YOY % Change Companion total dogs                                                                                                   |
|               | Unique Bitches Placing in Performance (each year)                                 | 48           | 52               | 59               | 66            | 70             | 79               | 93          | 84               | 83              | 81               | 100             | 108              | 82            | Unique # of bitches placing in Performance each year                                                                                |
|               | Unique Dogs Placing in Performance (each year)                                    | 39           | 49               | 50               | 43            | 52             | 61               | 63          | 65               | 53              | 67               | 72              | 65               | 34            | Unique # of males placing in Performance each year                                                                                  |
|               | Total Unique Placing in Performance (each year)                                   | 87           | 101              | 109              | 109           | 122            | 140              | 156         | 149              | 136             | 148              | 172             | 173              | 116           | Unique # placing in Performance each year                                                                                           |
|               | % Change Performance                                                              |              | 16.1%            | 7.9%             | 0.0%          | 11.9%          | 14.8%            | 11.4%       | -4.5%            | -8.7%           | 8.8%             | 16.2%           | 0.6%             | -32.9%        | YOY % Change Performance total dogs placing                                                                                         |
| _             |                                                                                   |              |                  | T                | T             |                | 1                |             |                  | T               |                  | T               |                  |               | 1                                                                                                                                   |
|               | % Change YOY                                                                      | 2008         | 2009             | 2010             | 2011          | 2012           | 2013             | 2014        | 2015             | 2016            | 2017             | 2018            | 2019             | 2020          |                                                                                                                                     |
|               | Registered Litters                                                                | N/A          | -17.4%           | -26.3%           | 50.0%         | 19.0%<br>17.9% | -36.0%           | 18.8%       | -36.8%<br>-49.0% | 58.3%<br>136.5% | -52.6%<br>-43.9% | 122.2%<br>50.7% | -40.0%<br>-30.8% | 16.7%<br>2.8% | These %'s are calculated to show the change                                                                                         |
|               | Litter Complement                                                                 | N/A<br>N/A   | -15.7%<br>-28.1% | -42.5%<br>-13.3% | 45.5%<br>5.5% | 17.9%<br>24.0% | -23.5%<br>-20.2% | 0.0%        | -49.0%<br>-20.4% | 136.5%<br>47.3% | -43.9%<br>-25.7% | 46.9%           | -30.8%<br>-40.3% | 0.0%          | each year from the previous year.                                                                                                   |
|               | Registered Dogs                                                                   | N/A          | -20.1%           | -13.5%           | 5.5%          | 24.0%          | <b>-</b> 2U.2%   | 0.0%        | -20.4%           | 47.5%           | -23./%           | 40.9%           | -40.5%           | 0.0%          |                                                                                                                                     |
|               | % Change Relative 2008                                                            | 2008         | 2009             | 2010             | 2011          | 2012           | 2013             | 2014        | 2015             | 2016            | 2017             | 2018            | 2019             | 2020          | 1                                                                                                                                   |
|               | Registered Litters                                                                | 0.0%         | -17.4%           | -39.1%           | -8.7%         | 8.7%           | -30.4%           | -17.4%      | -47.8%           | -17.4%          | -60.9%           | -13.0%          | -47.8%           | -39.1%        |                                                                                                                                     |
|               | Litter Complement                                                                 | 0.0%         | -17.4%           | -51.6%           | -29.6%        | -17.0%         | -36.5%           | -35.8%      | -67.3%           | -22.6%          | -56.6%           | -34.6%          | -54.7%           | -53.5%        | These %'s are calculated to show the change                                                                                         |
|               | Registered Dogs                                                                   | 0.0%         | -28.1%           | -37.7%           | -34.2%        | -18.5%         | -34.9%           | -36.3%      | -49.3%           | -25.3%          | -44.5%           | -18.5%          | -51.4%           | -51.4%        | each year compared to 2008.                                                                                                         |
|               |                                                                                   |              |                  | 1                |               |                |                  |             |                  |                 | 1                |                 |                  |               |                                                                                                                                     |