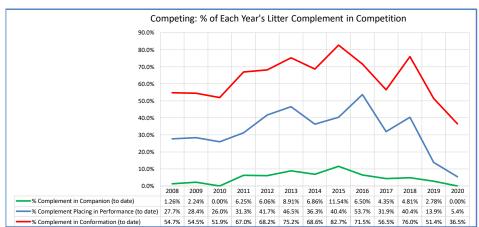

| Ibizan Hounds |                                                                                   | 2020 Final   |                  |                  |               |                |                  |             |                  |                 |                  |                 |                  |               |                                                                                                                                     |
|---------------|-----------------------------------------------------------------------------------|--------------|------------------|------------------|---------------|----------------|------------------|-------------|------------------|-----------------|------------------|-----------------|------------------|---------------|-------------------------------------------------------------------------------------------------------------------------------------|
|               | Low Entry Breed                                                                   |              |                  | -                |               | -              | 1                |             |                  |                 |                  | 1               |                  |               |                                                                                                                                     |
|               | Metric                                                                            | 2008         | 2009             | 2010             | 2011          | 2012           | 2013             | 2014        | 2015             | 2016            | 2017             | 2018            | 2019             | 2020          | Notes                                                                                                                               |
|               | Registered Litters                                                                | 23           | 19               | 14               | 21            | 25             | 16               | 19          | 12               | 19              | 9                | 20              | 12               | 14            | # AKC litters registered each year                                                                                                  |
|               | Litter Complement                                                                 | 159          | 134              | 77               | 112           | 132            | 101              | 102         | 52               | 123             | 69               | 104             | 72               | 74            | # Pups in each year's litters (known as the "Complement")                                                                           |
|               | Average Complement                                                                | 6.91         | 7.05             | 5.50             | 5.33          | 5.28           | 6.31             | 5.37        | 4.33             | 6.47            | 7.67             | 5.20            | 6.00             | 5.29          | Average # of pups per litter                                                                                                        |
|               | Individually Registered Pups (to date)                                            | 130<br>81.8% | 108<br>80.6%     | 66<br>85.7%      | 105<br>93.8%  | 117<br>88.6%   | 93<br>92.1%      | 90<br>88.2% | 51<br>98.1%      | 98.4%           | 67<br>97.1%      | 100<br>96.2%    | 64<br>88.9%      | 54<br>73.0%   | # Pups from each year's litters individually registered (to date) % Pups from each year's litters individually registered (to date) |
| S             | Actual Return Rate (to date)                                                      | 81.8%        | 80.6%            | 85.7%            | 93.8%         | 88.6%          | 92.1%            | 88.2%       | 98.1%            | 98.4%           | 97.1%            | 96.2%           | 88.9%            | 73.0%         | % Pups from each year's litters individually registered (to date)                                                                   |
| Stat          | Limited Registrations (to date)                                                   | 8            | 9                | 7                | 5             | 14             | 8                | 4           | 1                | 17              | 14               | 6               | 6                | 1             | # Limited Registrations from each year's litters (to date)                                                                          |
| S             | % Complement Registered Limited (to date)                                         | 5.0%         | 6.7%             | 9.1%             | 4.5%          | 10.6%          | 7.9%             | 3.9%        | 1.9%             | 13.8%           | 20.3%            | 5.8%            | 8.3%             | 1.4%          | % Pups from each year's litters Registered as Limited (to date)                                                                     |
| lated         | Revoked Limited (to date)                                                         | -            | 2                | 3                | -             | 1              | -                | -           | -                | 3               | 1                | -               | -                | 1             | # Revoked Limited Dogs from each year's litters (to date)                                                                           |
| Re            | Litters from Revoked Limited (to date)                                            | -            | 2                | 2                | -             | 1              | -                | -           | -                | 2               | 1                | -               | -                | 1             | Litters involving each year's Revoked Limited (to date)                                                                             |
|               | Complement Bitches Bred                                                           | 16           | 13               | 9                | 12            | 13             | 15               | 12          | 6                | 1               | 2                |                 |                  |               | Bitches from each year's litters that have been bred (to date)                                                                      |
| -             | Complement Dogs Bred                                                              | 9            | 10               | 6                | 7             | 8              | 5                | 6           | 1                | 11              | 1                | 2               |                  |               | Males from each year's litters that have been bred (to date)                                                                        |
| s & Litter    | Total Complement Bred (to date)                                                   | 25           | 23               | 15               | 19            | 21             | 20               | 18          | 7                | 12              | 3                | 2               |                  |               | Total from each year's litters that have been bred (to date)                                                                        |
|               | % Complement Bred (to date)                                                       | 15.7%        | 17.2%            | 19.5%            | 17.0%         | 15.9%          | 19.8%            | 17.6%       | 13.5%            | 9.8%            | 4.3%             | 1.9%            | 0.0%             | 0.0%          | % of each year's litters that have been bred (to date)                                                                              |
|               |                                                                                   |              |                  |                  |               |                |                  |             |                  |                 |                  |                 |                  |               |                                                                                                                                     |
| #             | Complement Bitches in Conformation                                                | 50           | 41               | 23               | 37            | 44             | 44               | 39          | 27               | 46              | 24               | 50              | 20               | 16            | # Bitches from each year's litters in Conformation (to date)                                                                        |
| ter           | Complement Dogs in Conformation                                                   | 37           | 32               | 17               | 38            | 46             | 32               | 31          | 16               | 42              | 15               | 29              | 17               | 11            | # Males from each year's litters in Conformation (to date)                                                                          |
| ΙĦ            | Total Complement in Conformation (to date) % Complement in Conformation (to date) | 87<br>54.7%  | 73<br>54.5%      | 40<br>51.9%      | 75<br>67.0%   | 90<br>68.2%    | 76<br>75.2%      | 70<br>68.6% | 43<br>82.7%      | 71.5%           | 39<br>56.5%      | 79<br>76.0%     | 37<br>51.4%      | 27            | Total from each year's litters in Conformation (to date)                                                                            |
| -             | % Complement in Conformation (to date)                                            | 54.7%        | 54.5%            | 51.9%            | 67.0%         | 68.2%          | 75.2%            | 68.6%       | 82.7%            | 71.5%           | 56.5%            | 76.0%           | 51.4%            | 36.5%         | % of each year's litters in Conformation (to date)                                                                                  |
|               | Total Complement in Companion (to date)                                           | 2            | 3                | -                | 7             | 8              | 9                | 7           | 6                | 8               | 3                | 5               | 2                | -             | Total from each year's litters in Companion (to date)                                                                               |
|               | % Complement in Companion (to date)                                               | 1.26%        | 2.24%            | 0.00%            | 6.25%         | 6.06%          | 8.91%            | 6.86%       | 11.54%           | 6.50%           | 4.35%            | 4.81%           | 2.78%            | 0.00%         | % of each year's litters in Companion (to date)                                                                                     |
|               | Total Complement Placing in Performance (to date)                                 | 44           | 38               | 20               | 35            | 55             | 47               | 37          | 21               | 66              | 22               | 42              | 10               | 4             | Total from each year's litters placing in Performance (to date)                                                                     |
|               | % Complement Placing in Performance (to date)                                     | 27.7%        | 28.4%            | 26.0%            | 31.3%         | 41.7%          | 46.5%            | 36.3%       | 40.4%            | 53.7%           | 31.9%            | 40.4%           | 13.9%            | 5.4%          | % of each year's litters placing in Performance (to date)                                                                           |
|               | · · · · · · · · · · · · · · · · · · ·                                             | <u> </u>     | <u> </u>         |                  | <u>.</u>      |                |                  | <u> </u>    |                  |                 |                  |                 |                  |               |                                                                                                                                     |
|               | AKC Dog Registrations                                                             | 142          | 104              | 89               | 93            | 115            | 92               | 88          | 67               | 96              | 77               | 113             | 69               | 68            | # Registered from AKC Litters during each year                                                                                      |
|               | FSS Registrations                                                                 | -            | -                | -                | -             | -              | -                | -           | -                | -               | -                | -               | -                | -             | # of FSS Dog Registrations each year                                                                                                |
|               | Conditional Registrations                                                         | -            | -                | -                | -             | -              | -                | -           | -                | -               | -                | -               | -                | -             | # of Conditional Registrations each year                                                                                            |
|               | Open Registrations                                                                | -            | -                | -                | -             | -              | -                | -           | -                | -               | -                | -               | -                | -             | # of Open Registrations each year                                                                                                   |
|               | Foreign Registrations                                                             | 4            | 1                | 2                | 3             | 4              | 3                | 5           | 7                | 13              | 4                | 6               | 2                | 3             | # of Foreign-born Registrations each year                                                                                           |
| ts            | Total Dogs Registered                                                             | 146          | 105              | 91               | 96            | 119            | 95               | 93          | 74               | 109             | 81               | 119             | 71               | 71            | Total Dog Registrations each year                                                                                                   |
| Sta           | Unique Bitches Bred (each year)                                                   | 23           | 19               | 14               | 21            | 24             | 16               | 18          | 12               | 19              | 9                | 19              | 11               | 13            | Unique # bitches bred each year                                                                                                     |
| -             | Unique Dogs Bred (each year)                                                      | 20           | 19               | 13               | 19            | 22             | 16               | 17          | 12               | 17              | 8                | 20              | 12               | 12            | Unique # males bred each year                                                                                                       |
| late          | Total Bred (each year)                                                            | 43           | 38               | 27               | 40            | 46             | 32               | 35          | 24               | 36              | 17               | 39              | 23               | 25            | Unique # bred each year                                                                                                             |
| l e           | Unique Bitches in Conformation (each year)                                        | 150          | 156              | 153              | 141           | 157            | 143              | 158         | 150              | 146             | 149              | 166             | 146              | 117           | Unique # of bitches in Conformation each year                                                                                       |
| Rel           | Unique Dogs in Conformation (each year)                                           | 117          | 113              | 110              | 99            | 124            | 125              | 121         | 110              | 117             | 113              | 112             | 104              | 72            | Unique # of males in Conformation each year  Unique # of males in Conformation each year                                            |
| Dog           | Total Unique in Conformation (each year)                                          | 267          | 269              | 263              | 240           | 281            | 268              | 279         | 260              | 263             | 262              | 278             | 250              | 189           | Unique # in Conformation each year                                                                                                  |
|               | % Change Conformation                                                             | 207          | 0.7%             | -2.2%            | -8.7%         | 17.1%          | -4.6%            | 4.1%        | -6.8%            | 1.2%            | -0.4%            | 6.1%            | -10.1%           | -24.4%        | YOY % Change Conformation total dogs                                                                                                |
| 8             | •                                                                                 |              |                  | 2.270            |               |                |                  |             |                  |                 |                  |                 |                  |               | Š                                                                                                                                   |
| #             | Unique Bitches in Companion (each year)                                           | 8            | 6                | 7                | 5             | 3              | 7                | 8           | 10               | 7               | 9                | 13              | 15               | 11            | Unique # of bitches in Companion each year                                                                                          |
| go            | Unique Dogs in Companion (each year)                                              | 6            | 9                | 6                | 4             | 5              | 4                | 7           | 10               | 9               | 6                | 8               | 11               | 4             | Unique # of males in Companion each year                                                                                            |
| 8             | Total Unique in Companion (each year)                                             | 14           | 15<br>7.1%       | -13.3%           | -30.8%        | -11.1%         | 11<br>37.5%      | 15<br>36.4% | 20<br>33.3%      | -20.0%          | -6.3%            | 21<br>40.0%     | 26<br>23.8%      | -42.3%        | Unique # in Companion each year                                                                                                     |
|               | % Change Companion                                                                |              |                  |                  |               |                |                  |             |                  |                 |                  |                 |                  | -42.3%        | YOY % Change Companion total dogs                                                                                                   |
|               | Unique Bitches Placing in Performance (each year)                                 | 48           | 52               | 59               | 66            | 70             | 79               | 93          | 84               | 83              | 81               | 100             | 108              | 82            | Unique # of bitches placing in Performance each year                                                                                |
|               | Unique Dogs Placing in Performance (each year)                                    | 39           | 49               | 50               | 43            | 52             | 61               | 63          | 65               | 53              | 67               | 72              | 65               | 34            | Unique # of males placing in Performance each year                                                                                  |
|               | Total Unique Placing in Performance (each year)                                   | 87           | 101              | 109              | 109           | 122            | 140              | 156         | 149              | 136             | 148              | 172             | 173              | 116           | Unique # placing in Performance each year                                                                                           |
|               | % Change Performance                                                              |              | 16.1%            | 7.9%             | 0.0%          | 11.9%          | 14.8%            | 11.4%       | -4.5%            | -8.7%           | 8.8%             | 16.2%           | 0.6%             | -32.9%        | YOY % Change Performance total dogs placing                                                                                         |
| _             |                                                                                   |              |                  | T                | T             |                | 1                |             |                  | T               |                  | T               |                  |               | 1                                                                                                                                   |
|               | % Change YOY                                                                      | 2008         | 2009             | 2010             | 2011          | 2012           | 2013             | 2014        | 2015             | 2016            | 2017             | 2018            | 2019             | 2020          |                                                                                                                                     |
|               | Registered Litters                                                                | N/A          | -17.4%           | -26.3%           | 50.0%         | 19.0%<br>17.9% | -36.0%           | 18.8%       | -36.8%<br>-49.0% | 58.3%<br>136.5% | -52.6%<br>-43.9% | 122.2%<br>50.7% | -40.0%<br>-30.8% | 16.7%<br>2.8% | These %'s are calculated to show the change                                                                                         |
|               | Litter Complement                                                                 | N/A<br>N/A   | -15.7%<br>-28.1% | -42.5%<br>-13.3% | 45.5%<br>5.5% | 17.9%<br>24.0% | -23.5%<br>-20.2% | 0.0%        | -49.0%<br>-20.4% | 136.5%<br>47.3% | -43.9%<br>-25.7% | 46.9%           | -30.8%<br>-40.3% | 0.0%          | each year from the previous year.                                                                                                   |
|               | Registered Dogs                                                                   | N/A          | -20.1%           | -13.5%           | 5.5%          | 24.0%          | <b>-</b> 2U.2%   | 0.0%        | -20.4%           | 47.5%           | -23./%           | 40.9%           | -40.5%           | 0.0%          |                                                                                                                                     |
|               | % Change Relative 2008                                                            | 2008         | 2009             | 2010             | 2011          | 2012           | 2013             | 2014        | 2015             | 2016            | 2017             | 2018            | 2019             | 2020          | 1                                                                                                                                   |
|               | Registered Litters                                                                | 0.0%         | -17.4%           | -39.1%           | -8.7%         | 8.7%           | -30.4%           | -17.4%      | -47.8%           | -17.4%          | -60.9%           | -13.0%          | -47.8%           | -39.1%        |                                                                                                                                     |
|               | Litter Complement                                                                 | 0.0%         | -17.4%           | -51.6%           | -29.6%        | -17.0%         | -36.5%           | -35.8%      | -67.3%           | -22.6%          | -56.6%           | -34.6%          | -54.7%           | -53.5%        | These %'s are calculated to show the change                                                                                         |
|               | Registered Dogs                                                                   | 0.0%         | -28.1%           | -37.7%           | -34.2%        | -18.5%         | -34.9%           | -36.3%      | -49.3%           | -25.3%          | -44.5%           | -18.5%          | -51.4%           | -51.4%        | each year compared to 2008.                                                                                                         |
|               |                                                                                   |              |                  | 1                |               |                |                  |             |                  |                 | 1                |                 |                  |               |                                                                                                                                     |