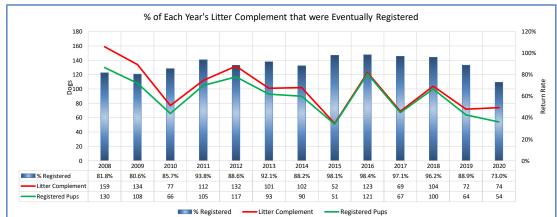

| Ibizan Hounds |                                                                                   | 2020 Final   |                  |                  |               |                |                  |             |                  |                 |                  |                 |                  |               |                                                                                                                                     |
|---------------|-----------------------------------------------------------------------------------|--------------|------------------|------------------|---------------|----------------|------------------|-------------|------------------|-----------------|------------------|-----------------|------------------|---------------|-------------------------------------------------------------------------------------------------------------------------------------|
|               | Low Entry Breed                                                                   |              |                  | -                |               | -              | 1                |             |                  |                 |                  | 1               |                  |               |                                                                                                                                     |
|               | Metric                                                                            | 2008         | 2009             | 2010             | 2011          | 2012           | 2013             | 2014        | 2015             | 2016            | 2017             | 2018            | 2019             | 2020          | Notes                                                                                                                               |
|               | Registered Litters                                                                | 23           | 19               | 14               | 21            | 25             | 16               | 19          | 12               | 19              | 9                | 20              | 12               | 14            | # AKC litters registered each year                                                                                                  |
|               | Litter Complement                                                                 | 159          | 134              | 77               | 112           | 132            | 101              | 102         | 52               | 123             | 69               | 104             | 72               | 74            | # Pups in each year's litters (known as the "Complement")                                                                           |
|               | Average Complement                                                                | 6.91         | 7.05             | 5.50             | 5.33          | 5.28           | 6.31             | 5.37        | 4.33             | 6.47            | 7.67             | 5.20            | 6.00             | 5.29          | Average # of pups per litter                                                                                                        |
|               | Individually Registered Pups (to date)                                            | 130<br>81.8% | 108<br>80.6%     | 66<br>85.7%      | 105<br>93.8%  | 117<br>88.6%   | 93<br>92.1%      | 90<br>88.2% | 51<br>98.1%      | 98.4%           | 67<br>97.1%      | 100<br>96.2%    | 64<br>88.9%      | 54<br>73.0%   | # Pups from each year's litters individually registered (to date) % Pups from each year's litters individually registered (to date) |
| S             | Actual Return Rate (to date)                                                      | 81.8%        | 80.6%            | 85.7%            | 93.8%         | 88.6%          | 92.1%            | 88.2%       | 98.1%            | 98.4%           | 97.1%            | 96.2%           | 88.9%            | 73.0%         | % Pups from each year's litters individually registered (to date)                                                                   |
| Stat          | Limited Registrations (to date)                                                   | 8            | 9                | 7                | 5             | 14             | 8                | 4           | 1                | 17              | 14               | 6               | 6                | 1             | # Limited Registrations from each year's litters (to date)                                                                          |
| S             | % Complement Registered Limited (to date)                                         | 5.0%         | 6.7%             | 9.1%             | 4.5%          | 10.6%          | 7.9%             | 3.9%        | 1.9%             | 13.8%           | 20.3%            | 5.8%            | 8.3%             | 1.4%          | % Pups from each year's litters Registered as Limited (to date)                                                                     |
| lated         | Revoked Limited (to date)                                                         | -            | 2                | 3                | -             | 1              | -                | -           | -                | 3               | 1                | -               | -                | 1             | # Revoked Limited Dogs from each year's litters (to date)                                                                           |
| Re            | Litters from Revoked Limited (to date)                                            | -            | 2                | 2                | -             | 1              | -                | -           | -                | 2               | 1                | -               | -                | 1             | Litters involving each year's Revoked Limited (to date)                                                                             |
|               | Complement Bitches Bred                                                           | 16           | 13               | 9                | 12            | 13             | 15               | 12          | 6                | 1               | 2                |                 |                  |               | Bitches from each year's litters that have been bred (to date)                                                                      |
| -             | Complement Dogs Bred                                                              | 9            | 10               | 6                | 7             | 8              | 5                | 6           | 1                | 11              | 1                | 2               |                  |               | Males from each year's litters that have been bred (to date)                                                                        |
| s & Litter    | Total Complement Bred (to date)                                                   | 25           | 23               | 15               | 19            | 21             | 20               | 18          | 7                | 12              | 3                | 2               |                  |               | Total from each year's litters that have been bred (to date)                                                                        |
|               | % Complement Bred (to date)                                                       | 15.7%        | 17.2%            | 19.5%            | 17.0%         | 15.9%          | 19.8%            | 17.6%       | 13.5%            | 9.8%            | 4.3%             | 1.9%            | 0.0%             | 0.0%          | % of each year's litters that have been bred (to date)                                                                              |
|               |                                                                                   |              |                  |                  |               |                |                  |             |                  |                 |                  |                 |                  |               |                                                                                                                                     |
| #             | Complement Bitches in Conformation                                                | 50           | 41               | 23               | 37            | 44             | 44               | 39          | 27               | 46              | 24               | 50              | 20               | 16            | # Bitches from each year's litters in Conformation (to date)                                                                        |
| ter           | Complement Dogs in Conformation                                                   | 37           | 32               | 17               | 38            | 46             | 32               | 31          | 16               | 42              | 15               | 29              | 17               | 11            | # Males from each year's litters in Conformation (to date)                                                                          |
| ΙĦ            | Total Complement in Conformation (to date) % Complement in Conformation (to date) | 87<br>54.7%  | 73<br>54.5%      | 40<br>51.9%      | 75<br>67.0%   | 90<br>68.2%    | 76<br>75.2%      | 70<br>68.6% | 43<br>82.7%      | 71.5%           | 39<br>56.5%      | 79<br>76.0%     | 37<br>51.4%      | 27            | Total from each year's litters in Conformation (to date)                                                                            |
| -             | % Complement in Conformation (to date)                                            | 54.7%        | 54.5%            | 51.9%            | 67.0%         | 68.2%          | 75.2%            | 68.6%       | 82.7%            | 71.5%           | 56.5%            | 76.0%           | 51.4%            | 36.5%         | % of each year's litters in Conformation (to date)                                                                                  |
|               | Total Complement in Companion (to date)                                           | 2            | 3                | -                | 7             | 8              | 9                | 7           | 6                | 8               | 3                | 5               | 2                | -             | Total from each year's litters in Companion (to date)                                                                               |
|               | % Complement in Companion (to date)                                               | 1.26%        | 2.24%            | 0.00%            | 6.25%         | 6.06%          | 8.91%            | 6.86%       | 11.54%           | 6.50%           | 4.35%            | 4.81%           | 2.78%            | 0.00%         | % of each year's litters in Companion (to date)                                                                                     |
|               | Total Complement Placing in Performance (to date)                                 | 44           | 38               | 20               | 35            | 55             | 47               | 37          | 21               | 66              | 22               | 42              | 10               | 4             | Total from each year's litters placing in Performance (to date)                                                                     |
|               | % Complement Placing in Performance (to date)                                     | 27.7%        | 28.4%            | 26.0%            | 31.3%         | 41.7%          | 46.5%            | 36.3%       | 40.4%            | 53.7%           | 31.9%            | 40.4%           | 13.9%            | 5.4%          | % of each year's litters placing in Performance (to date)                                                                           |
|               | · · · · · · · · · · · · · · · · · · ·                                             | <u> </u>     | <u> </u>         |                  | <u>.</u>      |                |                  | <u> </u>    |                  |                 |                  |                 |                  |               |                                                                                                                                     |
|               | AKC Dog Registrations                                                             | 142          | 104              | 89               | 93            | 115            | 92               | 88          | 67               | 96              | 77               | 113             | 69               | 68            | # Registered from AKC Litters during each year                                                                                      |
|               | FSS Registrations                                                                 | -            | -                | -                | -             | -              | -                | -           | -                | -               | -                | -               | -                | -             | # of FSS Dog Registrations each year                                                                                                |
|               | Conditional Registrations                                                         | -            | -                | -                | -             | -              | -                | -           | -                | -               | -                | -               | -                | -             | # of Conditional Registrations each year                                                                                            |
|               | Open Registrations                                                                | -            | -                | -                | -             | -              | -                | -           | -                | -               | -                | -               | -                | -             | # of Open Registrations each year                                                                                                   |
|               | Foreign Registrations                                                             | 4            | 1                | 2                | 3             | 4              | 3                | 5           | 7                | 13              | 4                | 6               | 2                | 3             | # of Foreign-born Registrations each year                                                                                           |
| ts            | Total Dogs Registered                                                             | 146          | 105              | 91               | 96            | 119            | 95               | 93          | 74               | 109             | 81               | 119             | 71               | 71            | Total Dog Registrations each year                                                                                                   |
| Sta           | Unique Bitches Bred (each year)                                                   | 23           | 19               | 14               | 21            | 24             | 16               | 18          | 12               | 19              | 9                | 19              | 11               | 13            | Unique # bitches bred each year                                                                                                     |
| -             | Unique Dogs Bred (each year)                                                      | 20           | 19               | 13               | 19            | 22             | 16               | 17          | 12               | 17              | 8                | 20              | 12               | 12            | Unique # males bred each year                                                                                                       |
| late          | Total Bred (each year)                                                            | 43           | 38               | 27               | 40            | 46             | 32               | 35          | 24               | 36              | 17               | 39              | 23               | 25            | Unique # bred each year                                                                                                             |
| l e           | Unique Bitches in Conformation (each year)                                        | 150          | 156              | 153              | 141           | 157            | 143              | 158         | 150              | 146             | 149              | 166             | 146              | 117           | Unique # of bitches in Conformation each year                                                                                       |
| Rel           | Unique Dogs in Conformation (each year)                                           | 117          | 113              | 110              | 99            | 124            | 125              | 121         | 110              | 117             | 113              | 112             | 104              | 72            | Unique # of males in Conformation each year  Unique # of males in Conformation each year                                            |
| Dog           | Total Unique in Conformation (each year)                                          | 267          | 269              | 263              | 240           | 281            | 268              | 279         | 260              | 263             | 262              | 278             | 250              | 189           | Unique # in Conformation each year                                                                                                  |
|               | % Change Conformation                                                             | 207          | 0.7%             | -2.2%            | -8.7%         | 17.1%          | -4.6%            | 4.1%        | -6.8%            | 1.2%            | -0.4%            | 6.1%            | -10.1%           | -24.4%        | YOY % Change Conformation total dogs                                                                                                |
| 8             | •                                                                                 |              |                  | 2.270            |               |                |                  |             |                  |                 |                  |                 |                  |               | Š                                                                                                                                   |
| #             | Unique Bitches in Companion (each year)                                           | 8            | 6                | 7                | 5             | 3              | 7                | 8           | 10               | 7               | 9                | 13              | 15               | 11            | Unique # of bitches in Companion each year                                                                                          |
| go            | Unique Dogs in Companion (each year)                                              | 6            | 9                | 6                | 4             | 5              | 4                | 7           | 10               | 9               | 6                | 8               | 11               | 4             | Unique # of males in Companion each year                                                                                            |
| 8             | Total Unique in Companion (each year)                                             | 14           | 15<br>7.1%       | -13.3%           | -30.8%        | -11.1%         | 11<br>37.5%      | 15<br>36.4% | 20<br>33.3%      | -20.0%          | -6.3%            | 21<br>40.0%     | 26<br>23.8%      | -42.3%        | Unique # in Companion each year                                                                                                     |
|               | % Change Companion                                                                |              |                  |                  |               |                |                  |             |                  |                 |                  |                 |                  | -42.3%        | YOY % Change Companion total dogs                                                                                                   |
|               | Unique Bitches Placing in Performance (each year)                                 | 48           | 52               | 59               | 66            | 70             | 79               | 93          | 84               | 83              | 81               | 100             | 108              | 82            | Unique # of bitches placing in Performance each year                                                                                |
|               | Unique Dogs Placing in Performance (each year)                                    | 39           | 49               | 50               | 43            | 52             | 61               | 63          | 65               | 53              | 67               | 72              | 65               | 34            | Unique # of males placing in Performance each year                                                                                  |
|               | Total Unique Placing in Performance (each year)                                   | 87           | 101              | 109              | 109           | 122            | 140              | 156         | 149              | 136             | 148              | 172             | 173              | 116           | Unique # placing in Performance each year                                                                                           |
|               | % Change Performance                                                              |              | 16.1%            | 7.9%             | 0.0%          | 11.9%          | 14.8%            | 11.4%       | -4.5%            | -8.7%           | 8.8%             | 16.2%           | 0.6%             | -32.9%        | YOY % Change Performance total dogs placing                                                                                         |
| _             |                                                                                   |              |                  | T                | T             |                | 1                |             |                  | T               |                  | T               |                  |               | 1                                                                                                                                   |
|               | % Change YOY                                                                      | 2008         | 2009             | 2010             | 2011          | 2012           | 2013             | 2014        | 2015             | 2016            | 2017             | 2018            | 2019             | 2020          |                                                                                                                                     |
|               | Registered Litters                                                                | N/A          | -17.4%           | -26.3%           | 50.0%         | 19.0%<br>17.9% | -36.0%           | 18.8%       | -36.8%<br>-49.0% | 58.3%<br>136.5% | -52.6%<br>-43.9% | 122.2%<br>50.7% | -40.0%<br>-30.8% | 16.7%<br>2.8% | These %'s are calculated to show the change                                                                                         |
|               | Litter Complement                                                                 | N/A<br>N/A   | -15.7%<br>-28.1% | -42.5%<br>-13.3% | 45.5%<br>5.5% | 17.9%<br>24.0% | -23.5%<br>-20.2% | 0.0%        | -49.0%<br>-20.4% | 136.5%<br>47.3% | -43.9%<br>-25.7% | 46.9%           | -30.8%<br>-40.3% | 0.0%          | each year from the previous year.                                                                                                   |
|               | Registered Dogs                                                                   | N/A          | -20.1%           | -13.5%           | 5.5%          | 24.0%          | <b>-</b> 2U.2%   | 0.0%        | -20.4%           | 47.5%           | -23./%           | 40.9%           | -40.5%           | 0.0%          |                                                                                                                                     |
|               | % Change Relative 2008                                                            | 2008         | 2009             | 2010             | 2011          | 2012           | 2013             | 2014        | 2015             | 2016            | 2017             | 2018            | 2019             | 2020          | 1                                                                                                                                   |
|               | Registered Litters                                                                | 0.0%         | -17.4%           | -39.1%           | -8.7%         | 8.7%           | -30.4%           | -17.4%      | -47.8%           | -17.4%          | -60.9%           | -13.0%          | -47.8%           | -39.1%        |                                                                                                                                     |
|               | Litter Complement                                                                 | 0.0%         | -17.4%           | -51.6%           | -29.6%        | -17.0%         | -36.5%           | -35.8%      | -67.3%           | -22.6%          | -56.6%           | -34.6%          | -54.7%           | -53.5%        | These %'s are calculated to show the change                                                                                         |
|               | Registered Dogs                                                                   | 0.0%         | -28.1%           | -37.7%           | -34.2%        | -18.5%         | -34.9%           | -36.3%      | -49.3%           | -25.3%          | -44.5%           | -18.5%          | -51.4%           | -51.4%        | each year compared to 2008.                                                                                                         |
|               |                                                                                   |              |                  | 1                |               |                |                  |             |                  |                 | 1                |                 |                  |               |                                                                                                                                     |