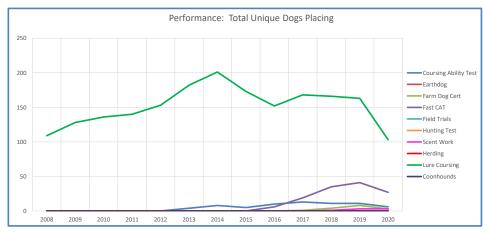

| Ibizan Hounds |                                                                                   | 2020 Final   |                  |                  |               |                |                  |             |                  |                 |                  |                 |                  |               |                                                                                                                                     |
|---------------|-----------------------------------------------------------------------------------|--------------|------------------|------------------|---------------|----------------|------------------|-------------|------------------|-----------------|------------------|-----------------|------------------|---------------|-------------------------------------------------------------------------------------------------------------------------------------|
|               | Low Entry Breed                                                                   |              |                  | -                |               | -              | 1                |             |                  |                 |                  | 1               |                  |               |                                                                                                                                     |
|               | Metric                                                                            | 2008         | 2009             | 2010             | 2011          | 2012           | 2013             | 2014        | 2015             | 2016            | 2017             | 2018            | 2019             | 2020          | Notes                                                                                                                               |
|               | Registered Litters                                                                | 23           | 19               | 14               | 21            | 25             | 16               | 19          | 12               | 19              | 9                | 20              | 12               | 14            | # AKC litters registered each year                                                                                                  |
|               | Litter Complement                                                                 | 159          | 134              | 77               | 112           | 132            | 101              | 102         | 52               | 123             | 69               | 104             | 72               | 74            | # Pups in each year's litters (known as the "Complement")                                                                           |
|               | Average Complement                                                                | 6.91         | 7.05             | 5.50             | 5.33          | 5.28           | 6.31             | 5.37        | 4.33             | 6.47            | 7.67             | 5.20            | 6.00             | 5.29          | Average # of pups per litter                                                                                                        |
|               | Individually Registered Pups (to date)                                            | 130<br>81.8% | 108<br>80.6%     | 66<br>85.7%      | 105<br>93.8%  | 117<br>88.6%   | 93<br>92.1%      | 90<br>88.2% | 51<br>98.1%      | 98.4%           | 67<br>97.1%      | 100<br>96.2%    | 64<br>88.9%      | 54<br>73.0%   | # Pups from each year's litters individually registered (to date) % Pups from each year's litters individually registered (to date) |
| S             | Actual Return Rate (to date)                                                      | 81.8%        | 80.6%            | 85.7%            | 93.8%         | 88.6%          | 92.1%            | 88.2%       | 98.1%            | 98.4%           | 97.1%            | 96.2%           | 88.9%            | 73.0%         | % Pups from each year's litters individually registered (to date)                                                                   |
| Stat          | Limited Registrations (to date)                                                   | 8            | 9                | 7                | 5             | 14             | 8                | 4           | 1                | 17              | 14               | 6               | 6                | 1             | # Limited Registrations from each year's litters (to date)                                                                          |
| S             | % Complement Registered Limited (to date)                                         | 5.0%         | 6.7%             | 9.1%             | 4.5%          | 10.6%          | 7.9%             | 3.9%        | 1.9%             | 13.8%           | 20.3%            | 5.8%            | 8.3%             | 1.4%          | % Pups from each year's litters Registered as Limited (to date)                                                                     |
| lated         | Revoked Limited (to date)                                                         | -            | 2                | 3                | -             | 1              | -                | -           | -                | 3               | 1                | -               | -                | 1             | # Revoked Limited Dogs from each year's litters (to date)                                                                           |
| Re            | Litters from Revoked Limited (to date)                                            | -            | 2                | 2                | -             | 1              | -                | -           | -                | 2               | 1                | -               | -                | 1             | Litters involving each year's Revoked Limited (to date)                                                                             |
|               | Complement Bitches Bred                                                           | 16           | 13               | 9                | 12            | 13             | 15               | 12          | 6                | 1               | 2                |                 |                  |               | Bitches from each year's litters that have been bred (to date)                                                                      |
| -             | Complement Dogs Bred                                                              | 9            | 10               | 6                | 7             | 8              | 5                | 6           | 1                | 11              | 1                | 2               |                  |               | Males from each year's litters that have been bred (to date)                                                                        |
| s & Litter    | Total Complement Bred (to date)                                                   | 25           | 23               | 15               | 19            | 21             | 20               | 18          | 7                | 12              | 3                | 2               |                  |               | Total from each year's litters that have been bred (to date)                                                                        |
|               | % Complement Bred (to date)                                                       | 15.7%        | 17.2%            | 19.5%            | 17.0%         | 15.9%          | 19.8%            | 17.6%       | 13.5%            | 9.8%            | 4.3%             | 1.9%            | 0.0%             | 0.0%          | % of each year's litters that have been bred (to date)                                                                              |
|               |                                                                                   |              |                  |                  |               |                |                  |             |                  |                 |                  |                 |                  |               |                                                                                                                                     |
| #             | Complement Bitches in Conformation                                                | 50           | 41               | 23               | 37            | 44             | 44               | 39          | 27               | 46              | 24               | 50              | 20               | 16            | # Bitches from each year's litters in Conformation (to date)                                                                        |
| ter           | Complement Dogs in Conformation                                                   | 37           | 32               | 17               | 38            | 46             | 32               | 31          | 16               | 42              | 15               | 29              | 17               | 11            | # Males from each year's litters in Conformation (to date)                                                                          |
| ΙĦ            | Total Complement in Conformation (to date) % Complement in Conformation (to date) | 87<br>54.7%  | 73<br>54.5%      | 40<br>51.9%      | 75<br>67.0%   | 90<br>68.2%    | 76<br>75.2%      | 70<br>68.6% | 43<br>82.7%      | 71.5%           | 39<br>56.5%      | 79<br>76.0%     | 37<br>51.4%      | 27            | Total from each year's litters in Conformation (to date)                                                                            |
| -             | % Complement in Conformation (to date)                                            | 54.7%        | 54.5%            | 51.9%            | 67.0%         | 68.2%          | 75.2%            | 68.6%       | 82.7%            | 71.5%           | 56.5%            | 76.0%           | 51.4%            | 36.5%         | % of each year's litters in Conformation (to date)                                                                                  |
|               | Total Complement in Companion (to date)                                           | 2            | 3                | -                | 7             | 8              | 9                | 7           | 6                | 8               | 3                | 5               | 2                | -             | Total from each year's litters in Companion (to date)                                                                               |
|               | % Complement in Companion (to date)                                               | 1.26%        | 2.24%            | 0.00%            | 6.25%         | 6.06%          | 8.91%            | 6.86%       | 11.54%           | 6.50%           | 4.35%            | 4.81%           | 2.78%            | 0.00%         | % of each year's litters in Companion (to date)                                                                                     |
|               | Total Complement Placing in Performance (to date)                                 | 44           | 38               | 20               | 35            | 55             | 47               | 37          | 21               | 66              | 22               | 42              | 10               | 4             | Total from each year's litters placing in Performance (to date)                                                                     |
|               | % Complement Placing in Performance (to date)                                     | 27.7%        | 28.4%            | 26.0%            | 31.3%         | 41.7%          | 46.5%            | 36.3%       | 40.4%            | 53.7%           | 31.9%            | 40.4%           | 13.9%            | 5.4%          | % of each year's litters placing in Performance (to date)                                                                           |
|               | · · · · · · · · · · · · · · · · · · ·                                             | <u> </u>     | <u> </u>         |                  | <u>.</u>      |                |                  | <u> </u>    |                  |                 |                  |                 |                  |               |                                                                                                                                     |
|               | AKC Dog Registrations                                                             | 142          | 104              | 89               | 93            | 115            | 92               | 88          | 67               | 96              | 77               | 113             | 69               | 68            | # Registered from AKC Litters during each year                                                                                      |
|               | FSS Registrations                                                                 | -            | -                | -                | -             | -              | -                | -           | -                | -               | -                | -               | -                | -             | # of FSS Dog Registrations each year                                                                                                |
|               | Conditional Registrations                                                         | -            | -                | -                | -             | -              | -                | -           | -                | -               | -                | -               | -                | -             | # of Conditional Registrations each year                                                                                            |
|               | Open Registrations                                                                | -            | -                | -                | -             | -              | -                | -           | -                | -               | -                | -               | -                | -             | # of Open Registrations each year                                                                                                   |
|               | Foreign Registrations                                                             | 4            | 1                | 2                | 3             | 4              | 3                | 5           | 7                | 13              | 4                | 6               | 2                | 3             | # of Foreign-born Registrations each year                                                                                           |
| ts            | Total Dogs Registered                                                             | 146          | 105              | 91               | 96            | 119            | 95               | 93          | 74               | 109             | 81               | 119             | 71               | 71            | Total Dog Registrations each year                                                                                                   |
| Sta           | Unique Bitches Bred (each year)                                                   | 23           | 19               | 14               | 21            | 24             | 16               | 18          | 12               | 19              | 9                | 19              | 11               | 13            | Unique # bitches bred each year                                                                                                     |
| -             | Unique Dogs Bred (each year)                                                      | 20           | 19               | 13               | 19            | 22             | 16               | 17          | 12               | 17              | 8                | 20              | 12               | 12            | Unique # males bred each year                                                                                                       |
| late          | Total Bred (each year)                                                            | 43           | 38               | 27               | 40            | 46             | 32               | 35          | 24               | 36              | 17               | 39              | 23               | 25            | Unique # bred each year                                                                                                             |
| l e           | Unique Bitches in Conformation (each year)                                        | 150          | 156              | 153              | 141           | 157            | 143              | 158         | 150              | 146             | 149              | 166             | 146              | 117           | Unique # of bitches in Conformation each year                                                                                       |
| Rel           | Unique Dogs in Conformation (each year)                                           | 117          | 113              | 110              | 99            | 124            | 125              | 121         | 110              | 117             | 113              | 112             | 104              | 72            | Unique # of males in Conformation each year  Unique # of males in Conformation each year                                            |
| Dog           | Total Unique in Conformation (each year)                                          | 267          | 269              | 263              | 240           | 281            | 268              | 279         | 260              | 263             | 262              | 278             | 250              | 189           | Unique # in Conformation each year                                                                                                  |
|               | % Change Conformation                                                             | 207          | 0.7%             | -2.2%            | -8.7%         | 17.1%          | -4.6%            | 4.1%        | -6.8%            | 1.2%            | -0.4%            | 6.1%            | -10.1%           | -24.4%        | YOY % Change Conformation total dogs                                                                                                |
| 8             | •                                                                                 |              |                  | 2.270            |               |                |                  |             |                  |                 |                  |                 |                  |               | Š                                                                                                                                   |
| #             | Unique Bitches in Companion (each year)                                           | 8            | 6                | 7                | 5             | 3              | 7                | 8           | 10               | 7               | 9                | 13              | 15               | 11            | Unique # of bitches in Companion each year                                                                                          |
| go            | Unique Dogs in Companion (each year)                                              | 6            | 9                | 6                | 4             | 5              | 4                | 7           | 10               | 9               | 6                | 8               | 11               | 4             | Unique # of males in Companion each year                                                                                            |
| 8             | Total Unique in Companion (each year)                                             | 14           | 15<br>7.1%       | -13.3%           | -30.8%        | -11.1%         | 11<br>37.5%      | 15<br>36.4% | 20<br>33.3%      | -20.0%          | -6.3%            | 21<br>40.0%     | 26<br>23.8%      | -42.3%        | Unique # in Companion each year                                                                                                     |
|               | % Change Companion                                                                |              |                  |                  |               |                |                  |             |                  |                 |                  |                 |                  | -42.3%        | YOY % Change Companion total dogs                                                                                                   |
|               | Unique Bitches Placing in Performance (each year)                                 | 48           | 52               | 59               | 66            | 70             | 79               | 93          | 84               | 83              | 81               | 100             | 108              | 82            | Unique # of bitches placing in Performance each year                                                                                |
|               | Unique Dogs Placing in Performance (each year)                                    | 39           | 49               | 50               | 43            | 52             | 61               | 63          | 65               | 53              | 67               | 72              | 65               | 34            | Unique # of males placing in Performance each year                                                                                  |
|               | Total Unique Placing in Performance (each year)                                   | 87           | 101              | 109              | 109           | 122            | 140              | 156         | 149              | 136             | 148              | 172             | 173              | 116           | Unique # placing in Performance each year                                                                                           |
|               | % Change Performance                                                              |              | 16.1%            | 7.9%             | 0.0%          | 11.9%          | 14.8%            | 11.4%       | -4.5%            | -8.7%           | 8.8%             | 16.2%           | 0.6%             | -32.9%        | YOY % Change Performance total dogs placing                                                                                         |
| _             |                                                                                   |              |                  | T                | T             |                | 1                |             |                  | T               |                  | T               |                  |               | 1                                                                                                                                   |
|               | % Change YOY                                                                      | 2008         | 2009             | 2010             | 2011          | 2012           | 2013             | 2014        | 2015             | 2016            | 2017             | 2018            | 2019             | 2020          |                                                                                                                                     |
|               | Registered Litters                                                                | N/A          | -17.4%           | -26.3%           | 50.0%         | 19.0%<br>17.9% | -36.0%           | 18.8%       | -36.8%<br>-49.0% | 58.3%<br>136.5% | -52.6%<br>-43.9% | 122.2%<br>50.7% | -40.0%<br>-30.8% | 16.7%<br>2.8% | These %'s are calculated to show the change                                                                                         |
|               | Litter Complement                                                                 | N/A<br>N/A   | -15.7%<br>-28.1% | -42.5%<br>-13.3% | 45.5%<br>5.5% | 17.9%<br>24.0% | -23.5%<br>-20.2% | 0.0%        | -49.0%<br>-20.4% | 136.5%<br>47.3% | -43.9%<br>-25.7% | 46.9%           | -30.8%<br>-40.3% | 0.0%          | each year from the previous year.                                                                                                   |
|               | Registered Dogs                                                                   | N/A          | -20.1%           | -13.5%           | 5.5%          | 24.0%          | <b>-</b> 2U.2%   | 0.0%        | -20.4%           | 47.5%           | -23./%           | 40.9%           | -40.5%           | 0.0%          |                                                                                                                                     |
|               | % Change Relative 2008                                                            | 2008         | 2009             | 2010             | 2011          | 2012           | 2013             | 2014        | 2015             | 2016            | 2017             | 2018            | 2019             | 2020          | 1                                                                                                                                   |
|               | Registered Litters                                                                | 0.0%         | -17.4%           | -39.1%           | -8.7%         | 8.7%           | -30.4%           | -17.4%      | -47.8%           | -17.4%          | -60.9%           | -13.0%          | -47.8%           | -39.1%        |                                                                                                                                     |
|               | Litter Complement                                                                 | 0.0%         | -17.4%           | -51.6%           | -29.6%        | -17.0%         | -36.5%           | -35.8%      | -67.3%           | -22.6%          | -56.6%           | -34.6%          | -54.7%           | -53.5%        | These %'s are calculated to show the change                                                                                         |
|               | Registered Dogs                                                                   | 0.0%         | -28.1%           | -37.7%           | -34.2%        | -18.5%         | -34.9%           | -36.3%      | -49.3%           | -25.3%          | -44.5%           | -18.5%          | -51.4%           | -51.4%        | each year compared to 2008.                                                                                                         |
|               |                                                                                   |              |                  | 1                |               |                |                  |             |                  |                 | 1                |                 |                  |               |                                                                                                                                     |