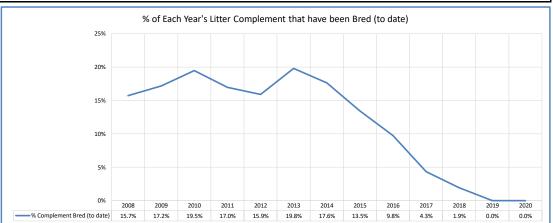

| Ibizan Hounds |                                                                                   | 2020 Final   |                  |                  |               |                |                  |             |                  |                 |                  |                 |                  |               |                                                                                                                                     |
|---------------|-----------------------------------------------------------------------------------|--------------|------------------|------------------|---------------|----------------|------------------|-------------|------------------|-----------------|------------------|-----------------|------------------|---------------|-------------------------------------------------------------------------------------------------------------------------------------|
|               | Low Entry Breed                                                                   |              |                  | -                |               | -              | 1                |             |                  |                 |                  | 1               |                  |               |                                                                                                                                     |
|               | Metric                                                                            | 2008         | 2009             | 2010             | 2011          | 2012           | 2013             | 2014        | 2015             | 2016            | 2017             | 2018            | 2019             | 2020          | Notes                                                                                                                               |
|               | Registered Litters                                                                | 23           | 19               | 14               | 21            | 25             | 16               | 19          | 12               | 19              | 9                | 20              | 12               | 14            | # AKC litters registered each year                                                                                                  |
|               | Litter Complement                                                                 | 159          | 134              | 77               | 112           | 132            | 101              | 102         | 52               | 123             | 69               | 104             | 72               | 74            | # Pups in each year's litters (known as the "Complement")                                                                           |
|               | Average Complement                                                                | 6.91         | 7.05             | 5.50             | 5.33          | 5.28           | 6.31             | 5.37        | 4.33             | 6.47            | 7.67             | 5.20            | 6.00             | 5.29          | Average # of pups per litter                                                                                                        |
|               | Individually Registered Pups (to date)                                            | 130<br>81.8% | 108<br>80.6%     | 66<br>85.7%      | 105<br>93.8%  | 117<br>88.6%   | 93<br>92.1%      | 90<br>88.2% | 51<br>98.1%      | 98.4%           | 67<br>97.1%      | 100<br>96.2%    | 64<br>88.9%      | 54<br>73.0%   | # Pups from each year's litters individually registered (to date) % Pups from each year's litters individually registered (to date) |
| S             | Actual Return Rate (to date)                                                      | 81.8%        | 80.6%            | 85.7%            | 93.8%         | 88.6%          | 92.1%            | 88.2%       | 98.1%            | 98.4%           | 97.1%            | 96.2%           | 88.9%            | 73.0%         | % Pups from each year's litters individually registered (to date)                                                                   |
| Stat          | Limited Registrations (to date)                                                   | 8            | 9                | 7                | 5             | 14             | 8                | 4           | 1                | 17              | 14               | 6               | 6                | 1             | # Limited Registrations from each year's litters (to date)                                                                          |
| S             | % Complement Registered Limited (to date)                                         | 5.0%         | 6.7%             | 9.1%             | 4.5%          | 10.6%          | 7.9%             | 3.9%        | 1.9%             | 13.8%           | 20.3%            | 5.8%            | 8.3%             | 1.4%          | % Pups from each year's litters Registered as Limited (to date)                                                                     |
| lated         | Revoked Limited (to date)                                                         | -            | 2                | 3                | -             | 1              | -                | -           | -                | 3               | 1                | -               | -                | 1             | # Revoked Limited Dogs from each year's litters (to date)                                                                           |
| Re            | Litters from Revoked Limited (to date)                                            | -            | 2                | 2                | -             | 1              | -                | -           | -                | 2               | 1                | -               | -                | 1             | Litters involving each year's Revoked Limited (to date)                                                                             |
|               | Complement Bitches Bred                                                           | 16           | 13               | 9                | 12            | 13             | 15               | 12          | 6                | 1               | 2                |                 |                  |               | Bitches from each year's litters that have been bred (to date)                                                                      |
| -             | Complement Dogs Bred                                                              | 9            | 10               | 6                | 7             | 8              | 5                | 6           | 1                | 11              | 1                | 2               |                  |               | Males from each year's litters that have been bred (to date)                                                                        |
| s & Litter    | Total Complement Bred (to date)                                                   | 25           | 23               | 15               | 19            | 21             | 20               | 18          | 7                | 12              | 3                | 2               |                  |               | Total from each year's litters that have been bred (to date)                                                                        |
|               | % Complement Bred (to date)                                                       | 15.7%        | 17.2%            | 19.5%            | 17.0%         | 15.9%          | 19.8%            | 17.6%       | 13.5%            | 9.8%            | 4.3%             | 1.9%            | 0.0%             | 0.0%          | % of each year's litters that have been bred (to date)                                                                              |
|               |                                                                                   |              |                  |                  |               |                |                  |             |                  |                 |                  |                 |                  |               |                                                                                                                                     |
| #             | Complement Bitches in Conformation                                                | 50           | 41               | 23               | 37            | 44             | 44               | 39          | 27               | 46              | 24               | 50              | 20               | 16            | # Bitches from each year's litters in Conformation (to date)                                                                        |
| ter           | Complement Dogs in Conformation                                                   | 37           | 32               | 17               | 38            | 46             | 32               | 31          | 16               | 42              | 15               | 29              | 17               | 11            | # Males from each year's litters in Conformation (to date)                                                                          |
| ΙĦ            | Total Complement in Conformation (to date) % Complement in Conformation (to date) | 87<br>54.7%  | 73<br>54.5%      | 40<br>51.9%      | 75<br>67.0%   | 90<br>68.2%    | 76<br>75.2%      | 70<br>68.6% | 43<br>82.7%      | 71.5%           | 39<br>56.5%      | 79<br>76.0%     | 37<br>51.4%      | 27            | Total from each year's litters in Conformation (to date)                                                                            |
| -             | % Complement in Conformation (to date)                                            | 54.7%        | 54.5%            | 51.9%            | 67.0%         | 68.2%          | 75.2%            | 68.6%       | 82.7%            | 71.5%           | 56.5%            | 76.0%           | 51.4%            | 36.5%         | % of each year's litters in Conformation (to date)                                                                                  |
|               | Total Complement in Companion (to date)                                           | 2            | 3                | -                | 7             | 8              | 9                | 7           | 6                | 8               | 3                | 5               | 2                | -             | Total from each year's litters in Companion (to date)                                                                               |
|               | % Complement in Companion (to date)                                               | 1.26%        | 2.24%            | 0.00%            | 6.25%         | 6.06%          | 8.91%            | 6.86%       | 11.54%           | 6.50%           | 4.35%            | 4.81%           | 2.78%            | 0.00%         | % of each year's litters in Companion (to date)                                                                                     |
|               | Total Complement Placing in Performance (to date)                                 | 44           | 38               | 20               | 35            | 55             | 47               | 37          | 21               | 66              | 22               | 42              | 10               | 4             | Total from each year's litters placing in Performance (to date)                                                                     |
|               | % Complement Placing in Performance (to date)                                     | 27.7%        | 28.4%            | 26.0%            | 31.3%         | 41.7%          | 46.5%            | 36.3%       | 40.4%            | 53.7%           | 31.9%            | 40.4%           | 13.9%            | 5.4%          | % of each year's litters placing in Performance (to date)                                                                           |
|               | · · · · · · · · · · · · · · · · · · ·                                             | <u> </u>     | <u> </u>         |                  | <u>.</u>      |                |                  | <u> </u>    |                  |                 |                  |                 |                  |               |                                                                                                                                     |
|               | AKC Dog Registrations                                                             | 142          | 104              | 89               | 93            | 115            | 92               | 88          | 67               | 96              | 77               | 113             | 69               | 68            | # Registered from AKC Litters during each year                                                                                      |
|               | FSS Registrations                                                                 | -            | -                | -                | -             | -              | -                | -           | -                | -               | -                | -               | -                | -             | # of FSS Dog Registrations each year                                                                                                |
|               | Conditional Registrations                                                         | -            | -                | -                | -             | -              | -                | -           | -                | -               | -                | -               | -                | -             | # of Conditional Registrations each year                                                                                            |
|               | Open Registrations                                                                | -            | -                | -                | -             | -              | -                | -           | -                | -               | -                | -               | -                | -             | # of Open Registrations each year                                                                                                   |
|               | Foreign Registrations                                                             | 4            | 1                | 2                | 3             | 4              | 3                | 5           | 7                | 13              | 4                | 6               | 2                | 3             | # of Foreign-born Registrations each year                                                                                           |
| ts            | Total Dogs Registered                                                             | 146          | 105              | 91               | 96            | 119            | 95               | 93          | 74               | 109             | 81               | 119             | 71               | 71            | Total Dog Registrations each year                                                                                                   |
| Sta           | Unique Bitches Bred (each year)                                                   | 23           | 19               | 14               | 21            | 24             | 16               | 18          | 12               | 19              | 9                | 19              | 11               | 13            | Unique # bitches bred each year                                                                                                     |
| -             | Unique Dogs Bred (each year)                                                      | 20           | 19               | 13               | 19            | 22             | 16               | 17          | 12               | 17              | 8                | 20              | 12               | 12            | Unique # males bred each year                                                                                                       |
| late          | Total Bred (each year)                                                            | 43           | 38               | 27               | 40            | 46             | 32               | 35          | 24               | 36              | 17               | 39              | 23               | 25            | Unique # bred each year                                                                                                             |
| l e           | Unique Bitches in Conformation (each year)                                        | 150          | 156              | 153              | 141           | 157            | 143              | 158         | 150              | 146             | 149              | 166             | 146              | 117           | Unique # of bitches in Conformation each year                                                                                       |
| Rel           | Unique Dogs in Conformation (each year)                                           | 117          | 113              | 110              | 99            | 124            | 125              | 121         | 110              | 117             | 113              | 112             | 104              | 72            | Unique # of males in Conformation each year  Unique # of males in Conformation each year                                            |
| Dog           | Total Unique in Conformation (each year)                                          | 267          | 269              | 263              | 240           | 281            | 268              | 279         | 260              | 263             | 262              | 278             | 250              | 189           | Unique # in Conformation each year                                                                                                  |
|               | % Change Conformation                                                             | 207          | 0.7%             | -2.2%            | -8.7%         | 17.1%          | -4.6%            | 4.1%        | -6.8%            | 1.2%            | -0.4%            | 6.1%            | -10.1%           | -24.4%        | YOY % Change Conformation total dogs                                                                                                |
| 8             | •                                                                                 |              |                  | 2.270            |               |                |                  |             |                  |                 |                  |                 |                  |               | Š                                                                                                                                   |
| #             | Unique Bitches in Companion (each year)                                           | 8            | 6                | 7                | 5             | 3              | 7                | 8           | 10               | 7               | 9                | 13              | 15               | 11            | Unique # of bitches in Companion each year                                                                                          |
| go            | Unique Dogs in Companion (each year)                                              | 6            | 9                | 6                | 4             | 5              | 4                | 7           | 10               | 9               | 6                | 8               | 11               | 4             | Unique # of males in Companion each year                                                                                            |
| 8             | Total Unique in Companion (each year)                                             | 14           | 15<br>7.1%       | -13.3%           | -30.8%        | -11.1%         | 11<br>37.5%      | 15<br>36.4% | 20<br>33.3%      | -20.0%          | -6.3%            | 21<br>40.0%     | 26<br>23.8%      | -42.3%        | Unique # in Companion each year                                                                                                     |
|               | % Change Companion                                                                |              |                  |                  |               |                |                  |             |                  |                 |                  |                 |                  | -42.3%        | YOY % Change Companion total dogs                                                                                                   |
|               | Unique Bitches Placing in Performance (each year)                                 | 48           | 52               | 59               | 66            | 70             | 79               | 93          | 84               | 83              | 81               | 100             | 108              | 82            | Unique # of bitches placing in Performance each year                                                                                |
|               | Unique Dogs Placing in Performance (each year)                                    | 39           | 49               | 50               | 43            | 52             | 61               | 63          | 65               | 53              | 67               | 72              | 65               | 34            | Unique # of males placing in Performance each year                                                                                  |
|               | Total Unique Placing in Performance (each year)                                   | 87           | 101              | 109              | 109           | 122            | 140              | 156         | 149              | 136             | 148              | 172             | 173              | 116           | Unique # placing in Performance each year                                                                                           |
|               | % Change Performance                                                              |              | 16.1%            | 7.9%             | 0.0%          | 11.9%          | 14.8%            | 11.4%       | -4.5%            | -8.7%           | 8.8%             | 16.2%           | 0.6%             | -32.9%        | YOY % Change Performance total dogs placing                                                                                         |
| _             |                                                                                   |              |                  | T                | T             |                | 1                |             |                  | T               |                  | T               |                  |               | 1                                                                                                                                   |
|               | % Change YOY                                                                      | 2008         | 2009             | 2010             | 2011          | 2012           | 2013             | 2014        | 2015             | 2016            | 2017             | 2018            | 2019             | 2020          |                                                                                                                                     |
|               | Registered Litters                                                                | N/A          | -17.4%           | -26.3%           | 50.0%         | 19.0%<br>17.9% | -36.0%           | 18.8%       | -36.8%<br>-49.0% | 58.3%<br>136.5% | -52.6%<br>-43.9% | 122.2%<br>50.7% | -40.0%<br>-30.8% | 16.7%<br>2.8% | These %'s are calculated to show the change                                                                                         |
|               | Litter Complement                                                                 | N/A<br>N/A   | -15.7%<br>-28.1% | -42.5%<br>-13.3% | 45.5%<br>5.5% | 17.9%<br>24.0% | -23.5%<br>-20.2% | 0.0%        | -49.0%<br>-20.4% | 136.5%<br>47.3% | -43.9%<br>-25.7% | 46.9%           | -30.8%<br>-40.3% | 0.0%          | each year from the previous year.                                                                                                   |
|               | Registered Dogs                                                                   | N/A          | -20.1%           | -13.5%           | 5.5%          | 24.0%          | <b>-</b> 2U.2%   | 0.0%        | -20.4%           | 47.5%           | -23./%           | 40.9%           | -40.5%           | 0.0%          |                                                                                                                                     |
|               | % Change Relative 2008                                                            | 2008         | 2009             | 2010             | 2011          | 2012           | 2013             | 2014        | 2015             | 2016            | 2017             | 2018            | 2019             | 2020          | 1                                                                                                                                   |
|               | Registered Litters                                                                | 0.0%         | -17.4%           | -39.1%           | -8.7%         | 8.7%           | -30.4%           | -17.4%      | -47.8%           | -17.4%          | -60.9%           | -13.0%          | -47.8%           | -39.1%        |                                                                                                                                     |
|               | Litter Complement                                                                 | 0.0%         | -17.4%           | -51.6%           | -29.6%        | -17.0%         | -36.5%           | -35.8%      | -67.3%           | -22.6%          | -56.6%           | -34.6%          | -54.7%           | -53.5%        | These %'s are calculated to show the change                                                                                         |
|               | Registered Dogs                                                                   | 0.0%         | -28.1%           | -37.7%           | -34.2%        | -18.5%         | -34.9%           | -36.3%      | -49.3%           | -25.3%          | -44.5%           | -18.5%          | -51.4%           | -51.4%        | each year compared to 2008.                                                                                                         |
|               |                                                                                   |              |                  | 1                |               |                |                  |             |                  |                 | 1                |                 |                  |               |                                                                                                                                     |